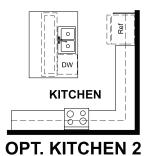

## THE ARLINGTON Approx. 1,850 sq. ft. | 3 to 5 bed | 2 bath | 2-car garage | Plan #D721

MAIN FLOOR

OPT. DELUXE OWNER'S BATH

MAIN-FLOOR OPTIONS

### ABOUT THE ARLINGTON

RICHMO

Looking for a ranch-style floor plan? Put the Arlington at the top of your list! This smartly designed home offers a generous open great room, dining room and kitchen, two bedrooms with a shared bath, and a separate owner's suite with private bath and walk-in closet. Conveniences like the mudroom, laundry room with optional cabinets and sink, broad kitchen island and built-in pantry add to the plan's single-floor appeal. Personalize it with options like gourmet kitchen features, a deluxe owner's bath, finished basement and more.