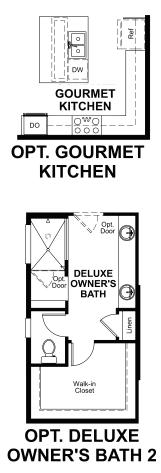

## THE ARLINGTON Approx. 1,850 sq. ft. | 3 to 5 bed | 2 bath | 2-car garage | Plan #D721

MAIN FLOOR

OPT. DELUXE OWNER'S BATH

MAIN-FLOOR OPTIONS

### ABOUT THE ARLINGTON

RICHMO

Looking for a ranch-style floor plan? Put the Arlington at the top of your list! This smartly designed home offers a generous open great room, dining room and kitchen, two bedrooms with a shared bath, and a separate owner's suite with private bath and walk-in closet. Conveniences like the mudroom, laundry room with optional cabinets and sink, broad kitchen island and built-in pantry add to the plan's single-floor appeal. Personalize it with options like gourmet kitchen features, a deluxe owner's bath, finished basement and more.