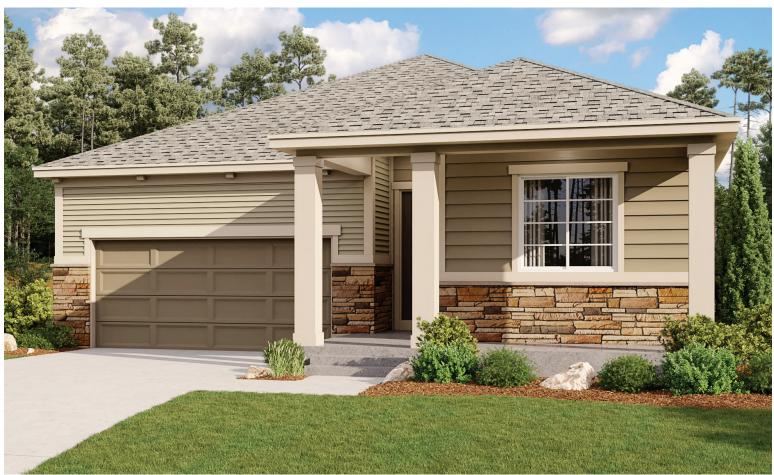

ELEVATION E

# BUFFALO GRASS AT HOMESTEAD AT CRYSTAL VALLEY THE ARLINGTON

Approx. 1,850 sq. ft. | 3 to 5 bed | 2 bath | 2-car garage | Plan #D721

ELEVATION C

ELEVATION D