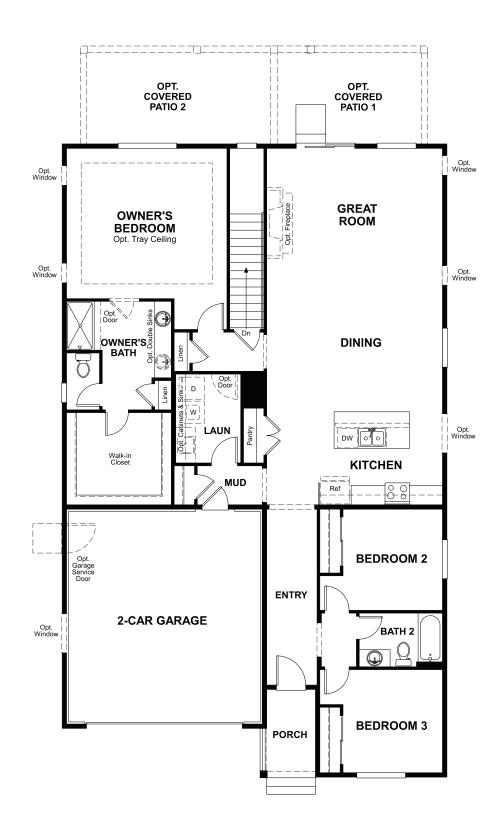

## THE ARLINGTON Approx. 1,850 sq. ft. | 3 to 5 bed | 2 bath | 2-car garage | Plan #D721

MAIN FLOOR

OPT. DELUXE OWNER'S BATH

MAIN-FLOOR OPTIONS

### ABOUT THE ARLINGTON

RICHMO

Looking for a ranch-style floor plan? Put the Arlington at the top of your list! This smartly designed home offers a generous open great room, dining room and kitchen, two bedrooms with a shared bath, and a separate owner's suite with private bath and walk-in closet. Conveniences like the mudroom, laundry room with optional cabinets and sink, broad kitchen island and built-in pantry add to the plan's single-floor appeal. Personalize it with options like gourmet kitchen features, a deluxe owner's bath, finished basement and more.