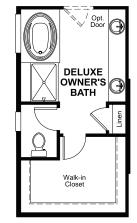

## THE ARLINGTON Approx. 1,850 sq. ft. | 3 to 5 bed | 2 bath | 2-car garage | Plan #D721

MAIN FLOOR

OPT. DELUXE OWNER'S BATH

MAIN-FLOOR OPTIONS

### ABOUT THE ARLINGTON

RICHMO

Looking for a ranch-style floor plan? Put the Arlington at the top of your list! This smartly designed home offers a generous open great room, dining room and kitchen, two bedrooms with a shared bath, and a separate owner's suite with private bath and walk-in closet. Conveniences like the mudroom, laundry room with optional cabinets and sink, broad kitchen island and built-in pantry add to the plan's single-floor appeal. Personalize it with options like gourmet kitchen features, a deluxe owner's bath, finished basement and more.