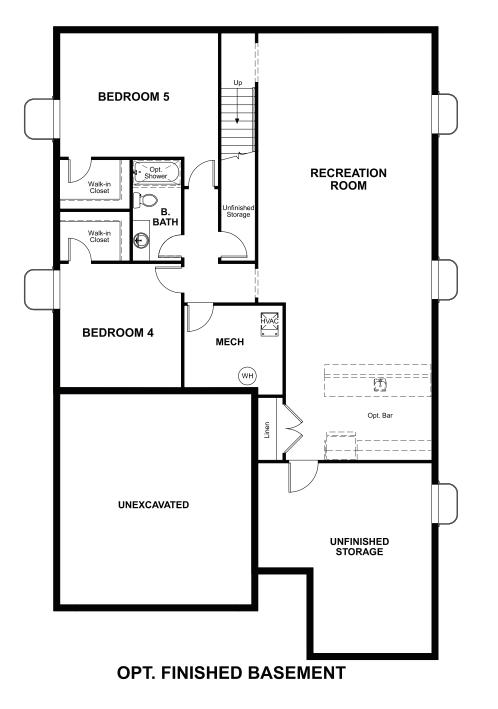

BASEMENT

## THE ARLINGTON Approx. 1,850 sq. ft. | 3 to 5 bed | 2 bath | 2-car garage | Plan #D721

MAIN FLOOR

OPT. DELUXE OWNER'S BATH

MAIN-FLOOR OPTIONS