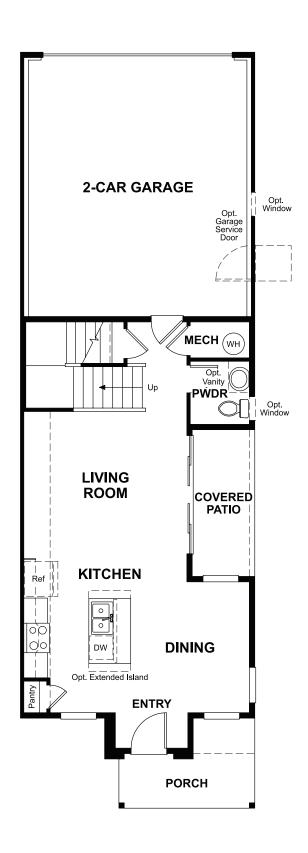

## **ABOUT THE CHICAGO**

The Chicago plan greets guests with a charming covered porch, and continues to impress with an open kitchen featuring a large pantry, center island and adjacent dining room. The main floor also offers an inviting living room, a powder room, a relaxing covered patio and a 2-car garage. Upstairs, you'll find a convenient laundry and three generous bedrooms, including a lavish owner's suite with an immense walk-in closet and private bath with double sinks.