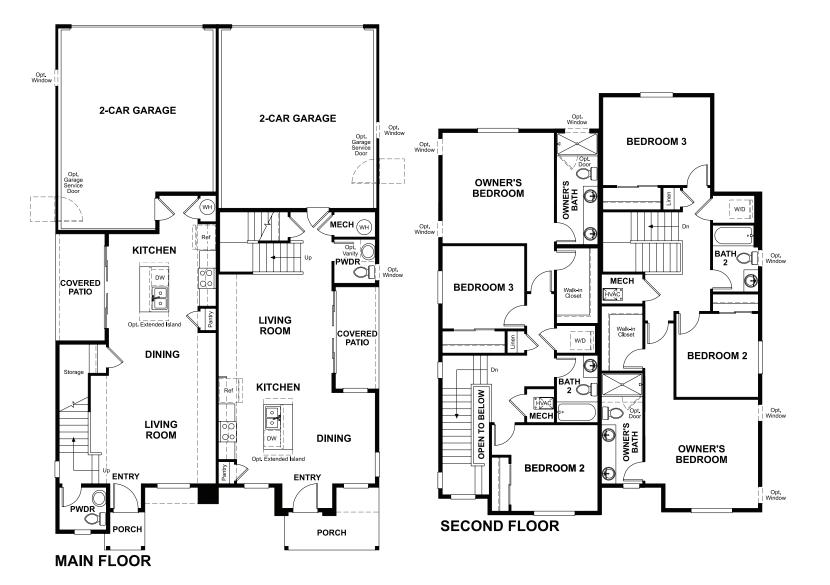

## COMBINED: BOSTON (LEFT) & CHICAGO (RIGHT)

Urban Collection at Karl's Farm | 12204 Karl's Lane | Northglenn, CO 80241 | 303.371.8775

## **ABOUT THE CHICAGO**

The Chicago plan greets guests with a charming covered porch, and continues to impress with an open kitchen featuring a large pantry, center island and adjacent dining room. The main floor also offers an inviting living room, a powder room, a relaxing covered patio and a 2-car garage. Upstairs, you'll find a convenient laundry and three generous bedrooms, including a lavish owner's suite with an immense walk-in closet and private bath with double sinks.