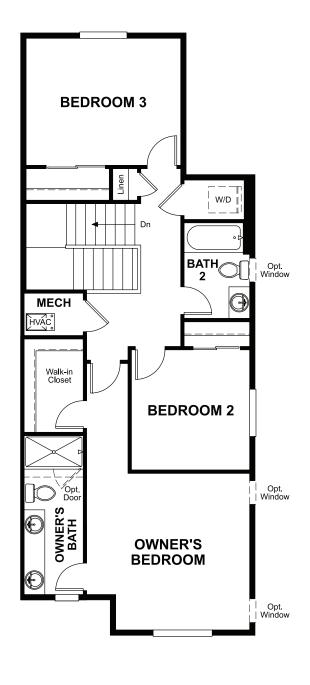

## **ABOUT THE CHICAGO**

The Chicago plan greets guests with a charming covered porch, and continues to impress with an open kitchen featuring a large pantry, center island and adjacent dining room. The main floor also offers an inviting living room, a powder room, a relaxing covered patio and a 2-car garage. Upstairs, you'll find a convenient laundry and three generous bedrooms, including a lavish owner's suite with an immense walk-in closet and private bath with double sinks.