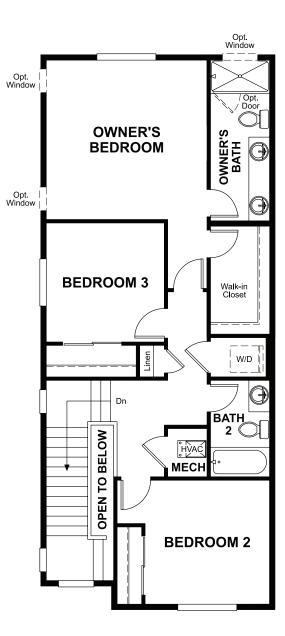

## **ABOUT THE BOSTON**

The main floor of the beautiful Boston plan offers a convenient powder room, open living and dining rooms and a well-appointed kitchen featuring a roomy pantry, a center island and an adjacent covered patio. Upstairs, discover a laundry, two bedrooms with a shared bath and an elegant owner's suite boasting an oversized walk-in closet and attached bath with double sinks. A 2-car garage is also included.

#### SECOND FLOOR