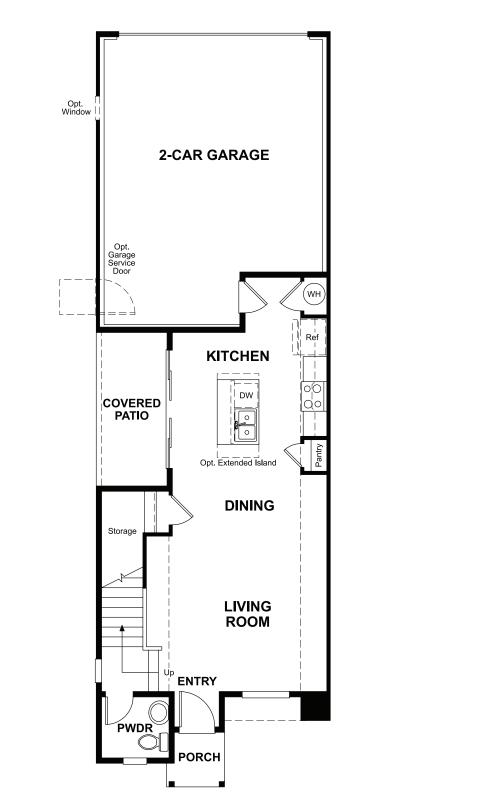

## **ABOUT THE BOSTON**

The main floor of the beautiful Boston plan offers a convenient powder room, open living and dining rooms and a well-appointed kitchen featuring a roomy pantry, a center island and an adjacent covered patio. Upstairs, discover a laundry, two bedrooms with a shared bath and an elegant owner's suite boasting an oversized walk-in closet and attached bath with double sinks. A 2-car garage is also included.

## URBAN COLLECTION AT KARL'S FARM THE BOSTON Approx. 1,430 sq. ft. | 2-stories | 3 bedrooms | 2-car garage | Plan #D769

## RICHMONDAMERICAN.COM / URBANCOLLECTION

MAIN FLOOR

Floor plans and renderings are conceptual drawings and may vary from actual plans and homes as built. Options and features may not be available on all homes and are subject to change without notice. Actual homes may vary from photos and/or drawings which show upgraded landscaping and may not represent the lowest-priced homes in the community. Features may include optional upgrades and may not be available on all homes. Square footage numbers are approximate and are subject to change without notice. Prices, specifications and availability subject to change without notice. ©2022 Richmond American Homes. In Colorado, homes are offered by Richmond American Homes of Colorado, Inc. 6/13/2022