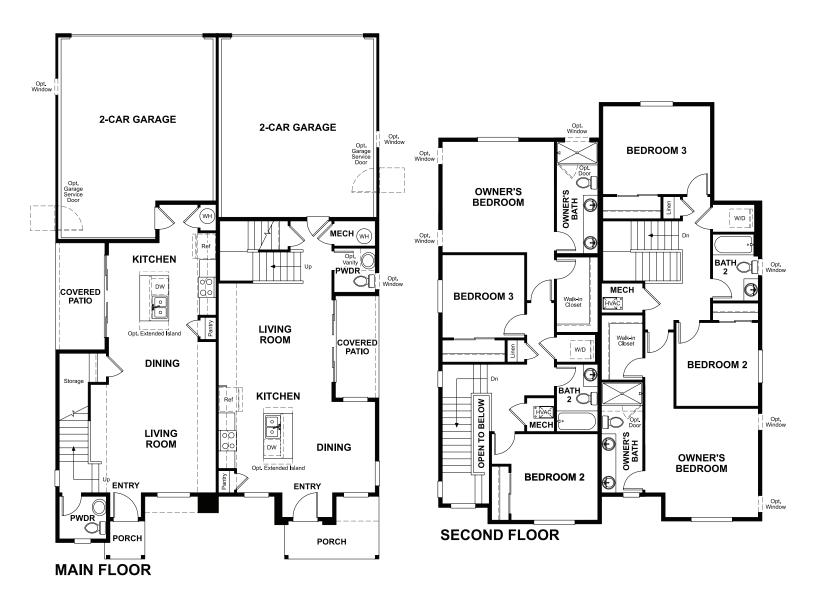

## **ABOUT THE BOSTON**

The main floor of the beautiful Boston plan offers a convenient powder room, open living and dining rooms and a well-appointed kitchen featuring a roomy pantry, a center island and an adjacent covered patio. Upstairs, discover a laundry, two bedrooms with a shared bath and an elegant owner's suite boasting an oversized walk-in closet and attached bath with double sinks. A 2-car garage is also included.

## URBAN COLLECTION AT KARL'S FARM THE BOSTON Approx. 1,430 sq. ft. | 2-stories | 3 bedrooms | 2-car garage | Plan #D769

## RICHMONDAMERICAN.COM / URBANCOLLECTION

MAIN FLOOR

Floor plans and renderings are conceptual drawings and may vary from actual plans and homes as built. Options and features may not be available on all homes and are subject to change without notice. Actual homes may vary from photos and/or drawings which show upgraded landscaping and may not represent the lowest-priced homes in the community. Features may include optional upgrades and may not be available on all homes. Square footage numbers are approximate and are subject to change without notice. Prices, specifications and availability subject to change without notice. ©2022 Richmond American Homes. In Colorado, homes are offered by Richmond American Homes of Colorado, Inc. 6/13/2022

#### SECOND FLOOR