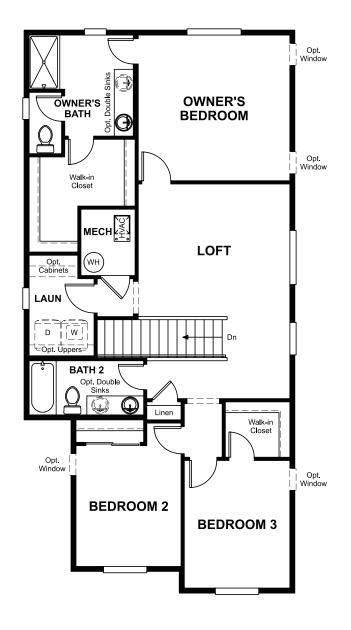

## THE VERBENA

Approx. 1,900 sq. ft. | 3 bed | 2.5 bath | 2-car garage | Plan #R940

A covered entry welcomes guests to the charming Verbena plan. Inside, discover a convenient powder room and an open great room that flows into an inviting kitchen featuring a generous pantry, dining nook and adjacent covered patio. The second floor offers a central laundry, two spacious bedrooms, a full bath and a beautiful owner's suite with a private bath and immense walk-in closet. Options for personalization include an alternate kitchen layout, extended covered patio.