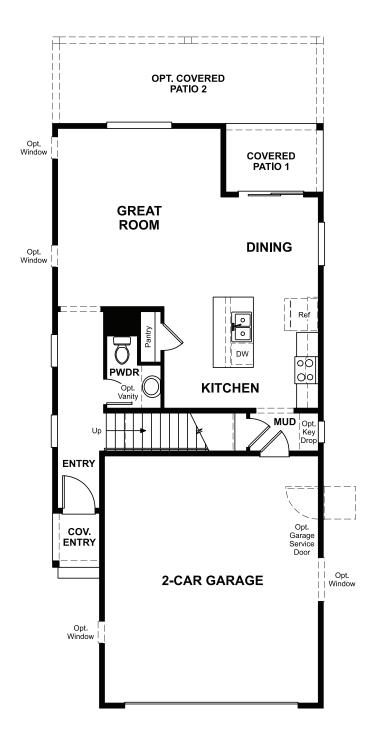

## THE VERBENA

Approx. 1,900 sq. ft. | 3 bed | 2.5 bath | 2-car garage | Plan #R940

A covered entry welcomes guests to the charming Verbena plan. Inside, discover a convenient powder room and an open great room that flows into an inviting kitchen featuring a generous pantry, dining nook and adjacent covered patio. The second floor offers a central laundry, two spacious bedrooms, a full bath and a beautiful owner's suite with a private bath and immense walk-in closet. Options for personalization include an alternate kitchen layout, extended covered patio.

ELEVATION A

ELEVATION C

ELEVATION B

**CRAWL SPACE** 

MAIN FLOOR SECOND FLOOR