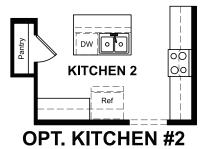

## THE VERBENA

Approx. 1,900 sq. ft. | 3 bed | 2.5 bath | 2-car garage | Plan #R940

A covered entry welcomes guests to the charming Verbena plan. Inside, discover a convenient powder room and an open great room that flows into an inviting kitchen featuring a generous pantry, dining nook and adjacent covered patio. The second floor offers a central laundry, two spacious bedrooms, a full bath and a beautiful owner's suite with a private bath and immense walk-in closet. Options for personalization include an alternate kitchen layout, extended covered patio.