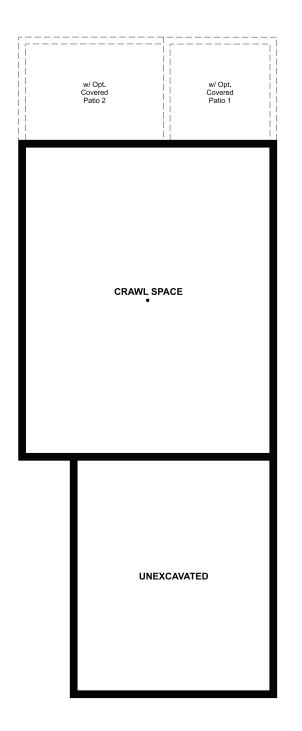

## THE WINTERGREEN

Approx. 2,010 sq. ft. | 3 to 4 bed | 2.5 bath | 2-car garage | Plan #R941

**CRAWL SPACE** 

## **ABOUT THE WINTERGREEN**

On the main floor of the welcoming Wintergreen plan, you'll find a powder room, a central kitchen with a walk-in pantry, large island and dining nook, and a spacious great room. Upstairs, enjoy a convenient laundry, a relaxing loft and a well-appointed owner's suite featuring a private bath and oversized walk-in closet. Two additional bedrooms and a shared bath round out the floor. Personalize this plan with a fourth bedroom in lieu of the loft, a covered patio and a 3-car garage.