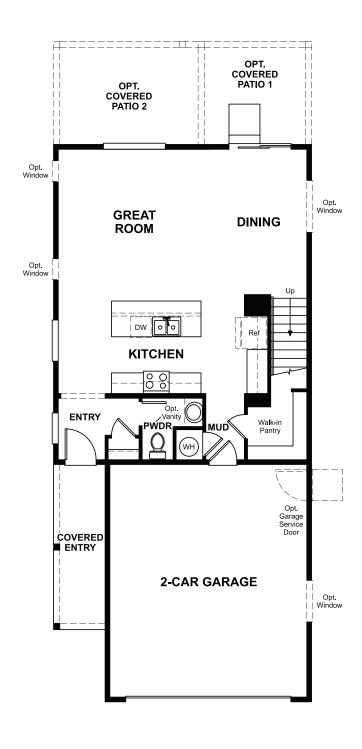

## THE WINTERGREEN

Approx. 2,010 sq. ft. | 3 to 4 bed | 2.5 bath | 2-car garage | Plan #R941

**CRAWL SPACE** 

## **ABOUT THE WINTERGREEN**

On the main floor of the welcoming Wintergreen plan, you'll find a powder room, a central kitchen with a walk-in pantry, large island and dining nook, and a spacious great room. Upstairs, enjoy a convenient laundry, a relaxing loft and a well-appointed owner's suite featuring a private bath and oversized walk-in closet. Two additional bedrooms and a shared bath round out the floor. Personalize this plan with a fourth bedroom in lieu of the loft, a covered patio and a 3-car garage.

ELEVATION A

ELEVATION B

MAIN FLOOR SECOND FLOOR