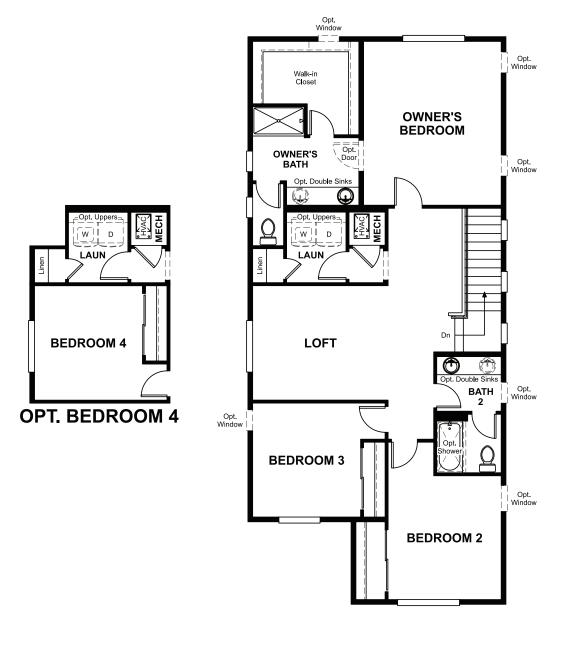

## THE WINTERGREEN

Approx. 2,010 sq. ft. | 3 to 4 bed | 2.5 bath | 2-car garage | Plan #R941

**CRAWL SPACE** 

## **ABOUT THE WINTERGREEN**

On the main floor of the welcoming Wintergreen plan, you'll find a powder room, a central kitchen with a walk-in pantry, large island and dining nook, and a spacious great room. Upstairs, enjoy a convenient laundry, a relaxing loft and a well-appointed owner's suite featuring a private bath and oversized walk-in closet. Two additional bedrooms and a shared bath round out the floor. Personalize this plan with a fourth bedroom in lieu of the loft, a covered patio and a 3-car garage.

ELEVATION A

ELEVATION B

MAIN FLOOR SECOND FLOOR