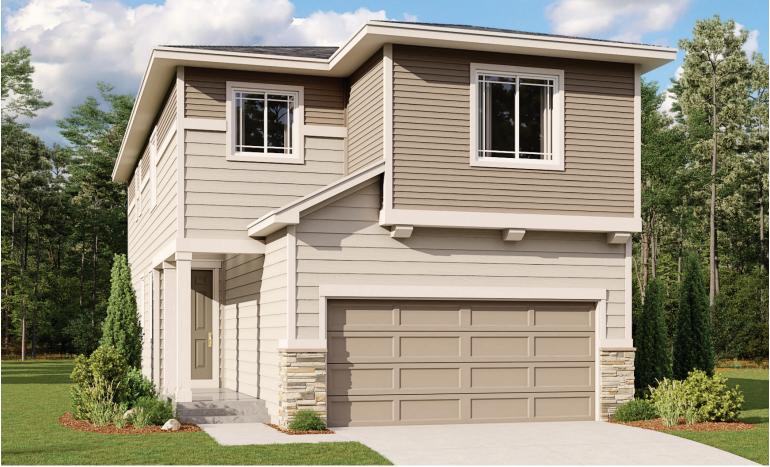

*DESIGN CENTER LOCATION:**

Denver Metro Home Gallery™ | 8000 E. Belleview Avenue, Suite C-12 | Greenwood Village, CO 80111 | **888.402.4663** 



Floor plans and renderings are conceptual drawings and may vary from actual plans and homes as built. Options and features may not be available on all homes and are subject to change without notice. Actual homes may vary from photos and/or drawings which show upgraded landscaping and may not represent the lowest-priced homes in the community. Features may include optional upgrades and may not be available on all homes. Prices, specifications and availability are subject to change without notice. Square footage is approximate and subject to change without notice. ©2021 Richmond American Homes, Richmond American Homes of Colorado, Inc. 8/13/2021



ELEVATION C

## **ABOUT THE WINTERGREEN**

On the main floor of the welcoming Wintergreen plan, you'll find a powder room, a central kitchen with a walk-in pantry, large island and dining nook, and a spacious great room. Upstairs, enjoy a convenient laundry, a relaxing loft and a well-appointed owner's suite featuring a private bath and oversized walk-in closet. Two additional bedrooms and a shared bath round out the floor. Personalize this plan with a fourth bedroom in lieu of the loft, a covered patio and a 3-car garage.



ELEVATION A



ELEVATION B

MAIN FLOOR SECOND FLOOR