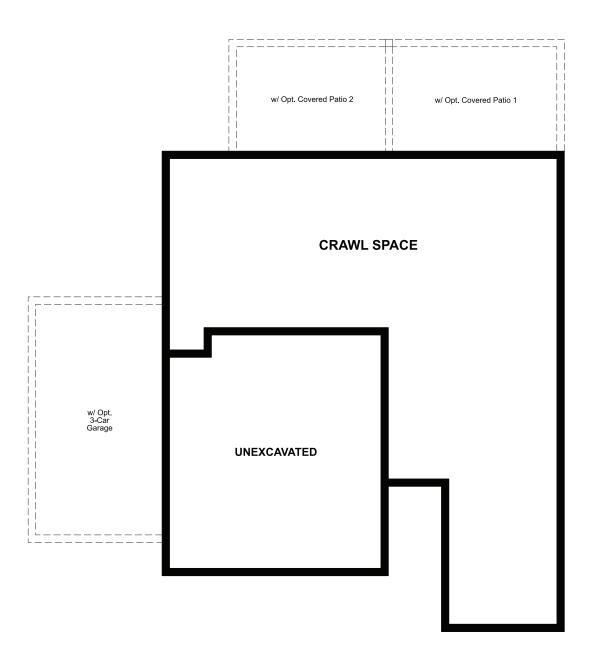

## THE CITRINE

Approx. 1,930 sq. ft. | 3 to 4 bed | 2.5 to 3 bath | 2- to 3-car garage | Plan #D904

**CRAWL SPACE** 