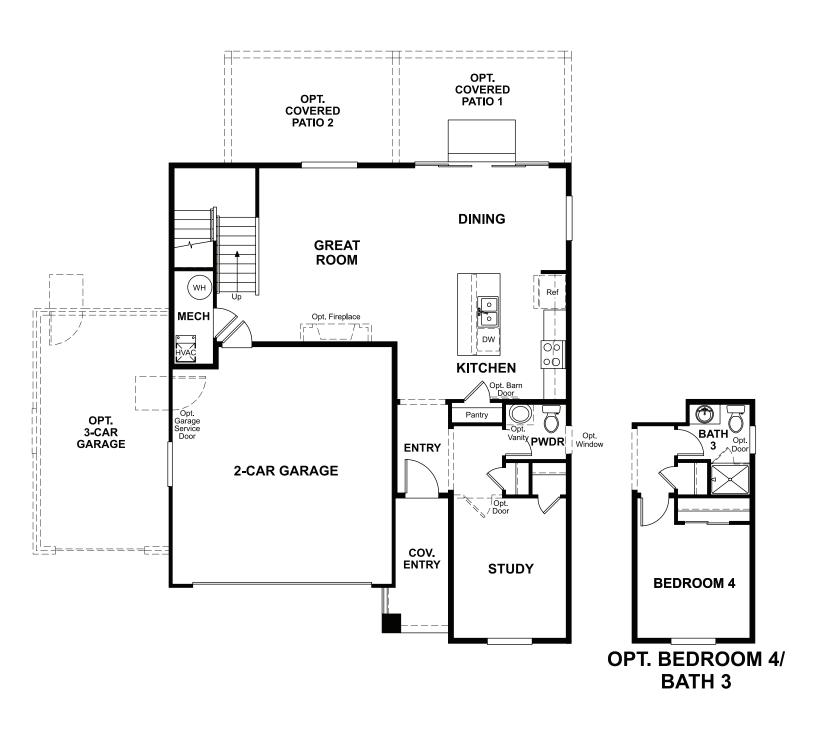

## **ABOUT THE CITRINE**

Imagine your life in this two-story home. Breakfast at the spacious kitchen island or in the nearby dining room. Spend the afternoon in your quiet study. Host a movie night in the inviting great room. At the end of the day, retreat upstairs to the owner's suite, complete with a roomy walk-in closet and private bath Upstairs, you'll also enjoy two additional bedrooms, a convenient laundry and another full bath. A covered patio and a main-floor bedroom with full bath are available options.

ELEVATION B

MAIN FLOOR SECOND FLOOR