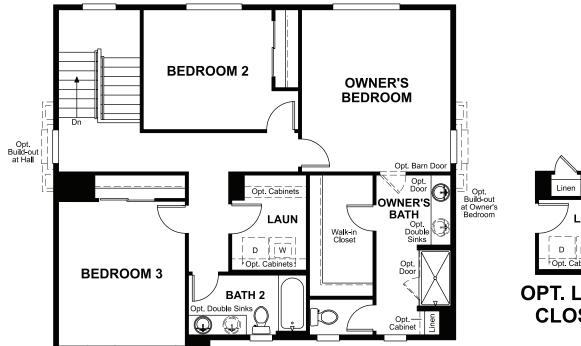

## THE CITRINE

Approx. 1,930 sq. ft. | 3 to 4 bed | 2.5 to 3 bath | 2- to 3-car garage | Plan #D904

**CRAWL SPACE** 

## **ABOUT THE CITRINE**

Imagine your life in this two-story home. Breakfast at the spacious kitchen island or in the nearby dining room. Spend the afternoon in your quiet study. Host a movie night in the inviting great room. At the end of the day, retreat upstairs to the owner's suite, complete with a roomy walk-in closet and private bath Upstairs, you'll also enjoy two additional bedrooms, a convenient laundry and another full bath. A covered patio and a main-floor bedroom with full bath are available options.

ELEVATION B

MAIN FLOOR SECOND FLOOR