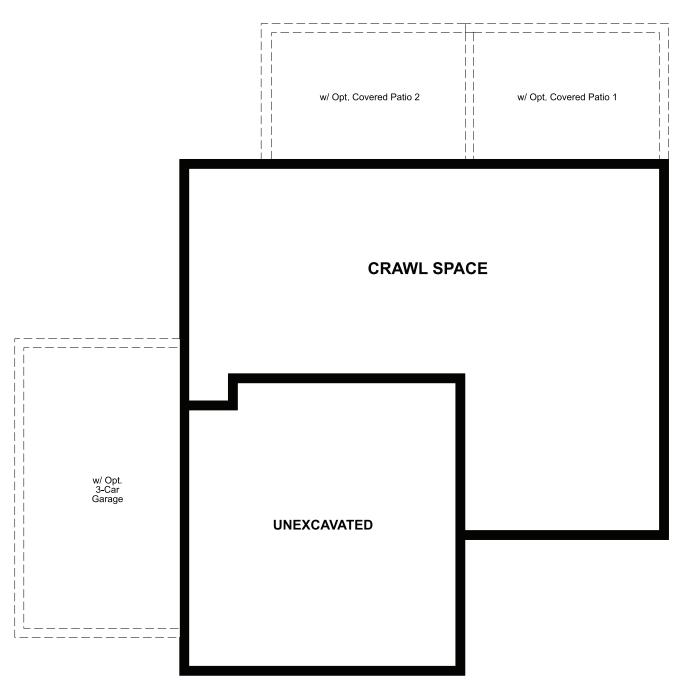

# THE CORAL

Approx. 1,830 sq. ft. | 3 to 4 bed | 2.5 bath | 2- to 3-car garage | Plan #D903

# CRAWL SPACE



### **COMMUNITY LOCATION:**

Seasons at Mead at Southshore | 7255 S. Waterloo Way | Aurora, CO 80016 | 303.850.5750

### **DESIGN CENTER LOCATION:**

HG2 by Richmond American™ | 8000 E. Belleview Avenue, Suite D-30 | Greenwood Village, CO 80111 | **888.402.4663** 



Floor plans and renderings are conceptual drawings and may vary from actual plans and homes as built. Options and features may not be available on all homes and are subject to change without notice. Actual homes may vary from photos and/or drawings which show upgraded landscaping and may not represent the lowest-priced homes in the community. Features may include optional upgrades and may not be available on all homes. Prices, specifications and availability are subject to change without notice. Square footage is approximate