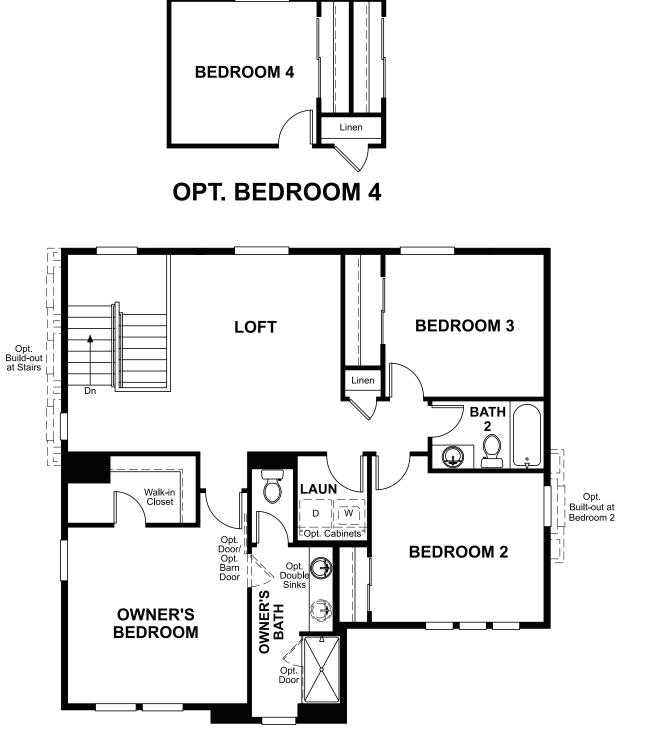

# THE CORAL

Approx. 1,830 sq. ft. | 3 to 4 bed | 2.5 bath | 2- to 3-car garage | Plan #D903

# **ABOUT THE CORAL**

The main floor of this delightful plan offers a large, uninterrupted space for relaxing, entertaining and dining. The kitchen features a large center island with seating and opens to the dining and great rooms. Upstairs, there's a large loft, a full bath tucked between two inviting bedrooms, and a private owner's suite with walk-in closet and convenient owner's bath. Options include a covered patio and a bedroom in lieu of the loft.

ELEVATION B

MAIN FLOOR SECOND FLOOR