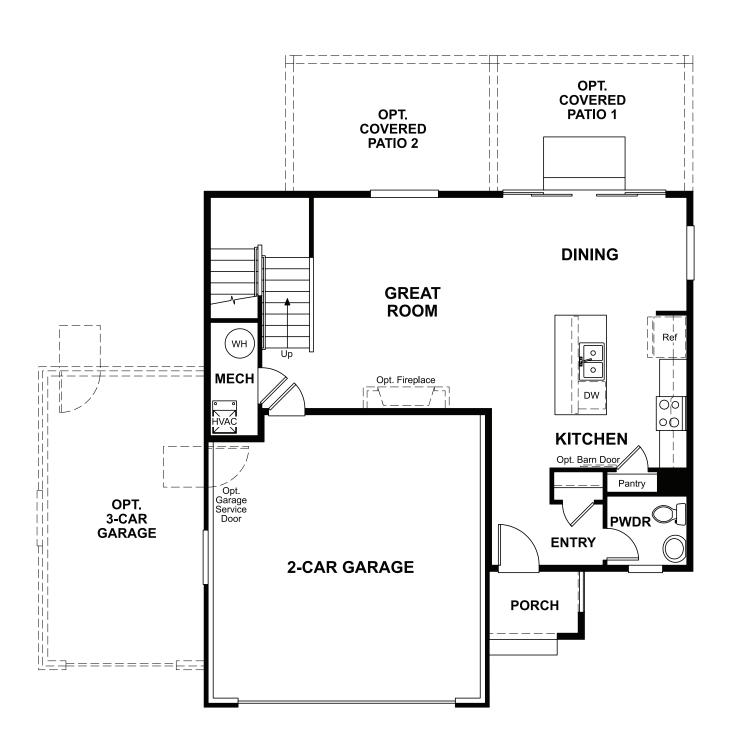

# THE CORAL

Approx. 1,830 sq. ft. | 3 to 4 bed | 2.5 bath | 2- to 3-car garage | Plan #D903

# **ABOUT THE CORAL**

The main floor of this delightful plan offers a large, uninterrupted space for relaxing, entertaining and dining. The kitchen features a large center island with seating and opens to the dining and great rooms. Upstairs, there's a large loft, a full bath tucked between two inviting bedrooms, and a private owner's suite with walk-in closet and convenient owner's bath. Options include a covered patio and a bedroom in lieu of the loft.

ELEVATION B

MAIN FLOOR SECOND FLOOR