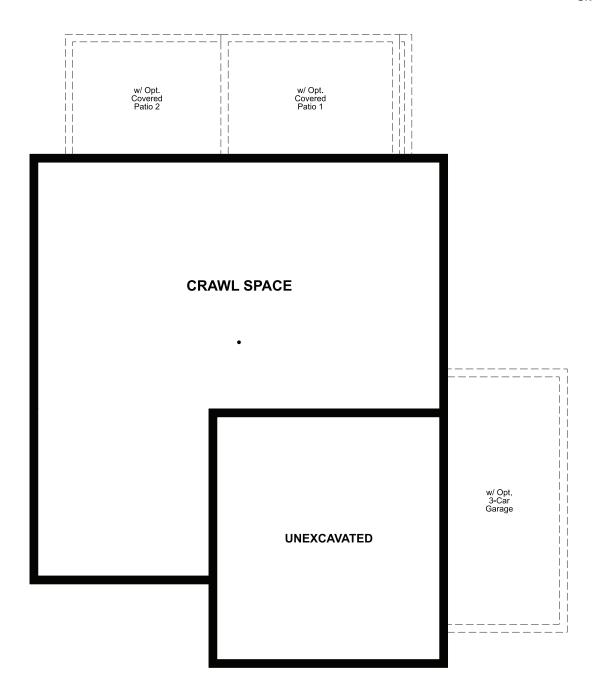

## THE LAPIS

Approx. 2,190 sq. ft. | 3 to 4 bed | 2.5 bath | 2- to 3-car garage | Plan #D915

**CRAWL SPACE** 

## **ABOUT THE LAPIS**

The main floor of the beautiful Lapis plan offers versatile flex space, an inviting great room and an open dining room that flows into a corner kitchen with a center island and walk-in pantry. Upstairs, enjoy a large loft, a convenient laundry and a luxurious owner's suite. Personalize this plan with a cozy fireplace, a private study and an additional bedroom!