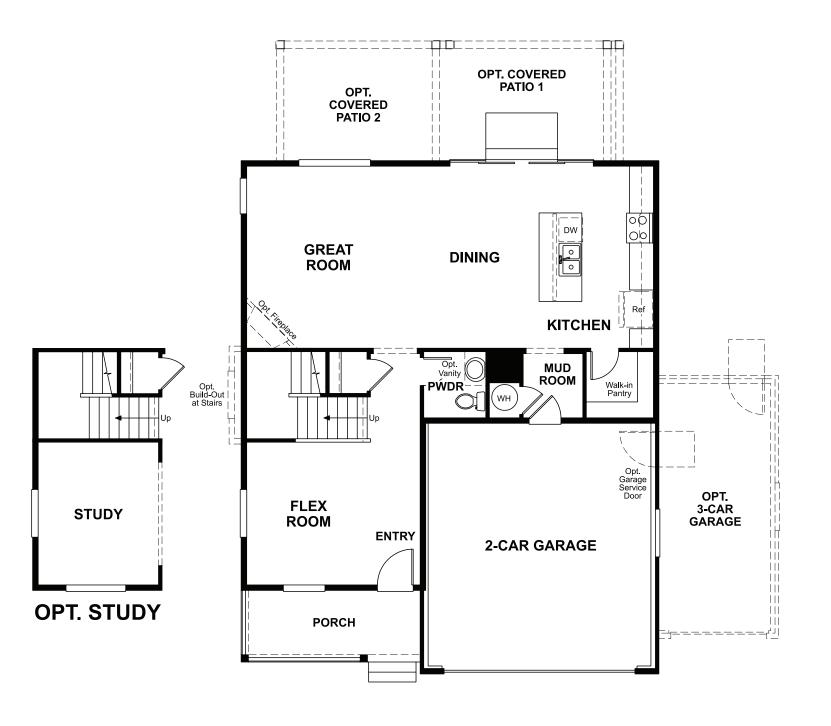

## THE LAPIS

Approx. 2,190 sq. ft. | 3 to 4 bed | 2.5 bath | 2- to 3-car garage | Plan #D915

**CRAWL SPACE** 

## **ABOUT THE LAPIS**

The main floor of the beautiful Lapis plan offers versatile flex space, an inviting great room and an open dining room that flows into a corner kitchen with a center island and walk-in pantry. Upstairs, enjoy a large loft, a convenient laundry and a luxurious owner's suite. Personalize this plan with a cozy fireplace, a private study and an additional bedroom!

ELEVATION A

ELEVATION B

MAIN FLOOR SECOND FLOOR