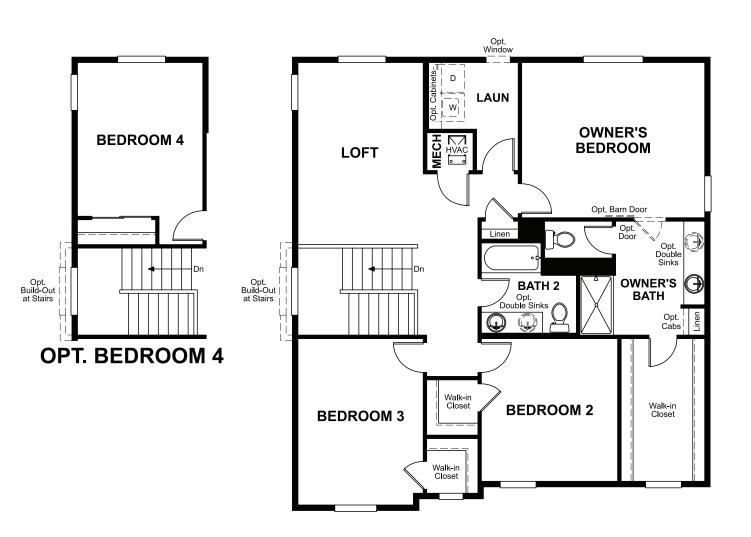

## THE LAPIS

Approx. 2,190 sq. ft. | 3 to 4 bed | 2.5 bath | 2- to 3-car garage | Plan #D915

**CRAWL SPACE** 

## **ABOUT THE LAPIS**

The main floor of the beautiful Lapis plan offers versatile flex space, an inviting great room and an open dining room that flows into a corner kitchen with a center island and walk-in pantry. Upstairs, enjoy a large loft, a convenient laundry and a luxurious owner's suite. Personalize this plan with a cozy fireplace, a private study and an additional bedroom!

ELEVATION A

ELEVATION B

MAIN FLOOR SECOND FLOOR