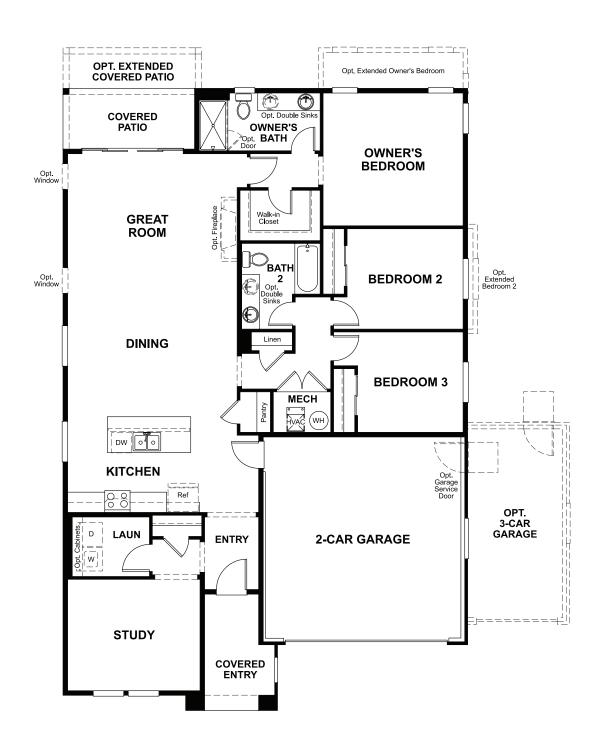

### **ABOUT THE ALEXANDRITE**

The Alexandrite plan combines spacious living areas with ample opportunities for personalization. A covered entry leads past a laundry into an open floorplan, featuring a kitchen with a center island, a dining area, and a great room with optional fireplace. The owner's suite is adjacent, and includes a walk-in closet and private bathroom. You'll find two additional bedrooms and a full bath, as well as a study that can be optioned as a fourth bedroom.

ELEVATION A

ELEVATION B

MAIN FLOOR **MAIN-FLOOR OPTIONS** 