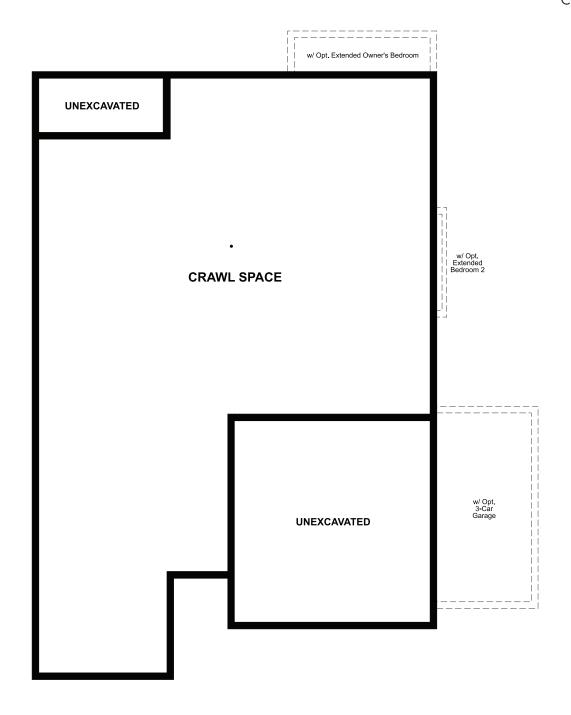

## SEASONS AT MEAD AT SOUTHSHORE

# THE ALEXANDRITE

Approx. 1,740 sq. ft. | 3 to 4 bed | 2 bath | 2- to 3-car garage | Plan #D921

#### **CRAWL SPACE**



#### **COMMUNITY LOCATION:**

Seasons at Mead at Southshore | 7255 S. Waterloo Way | Aurora, CO 80016 | 303.850.5750

#### **DESIGN CENTER LOCATION:**

HG2 by Richmond American™ | 8000 E. Belleview Avenue, Suite D-30 | Greenwood Village, CO 80111 | **888.402.4663** 



Floor plans and renderings are conceptual drawings and may vary from actual plans and homes as built. Options and features may not be available on all homes and are subject to change without notice. Actual homes may vary from photos and/or drawings which show upgraded landscaping and may not represent the lowest-priced homes in the community. Features may include optional upgrades and may not be available on all homes. Prices, specifications and availability are subject to change without notice. Square footage is approxima