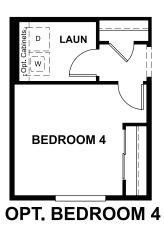

### **ABOUT THE ALEXANDRITE**

The Alexandrite plan combines spacious living areas with ample opportunities for personalization. A covered entry leads past a laundry into an open floorplan, featuring a kitchen with a center island, a dining area, and a great room with optional fireplace. The owner's suite is adjacent, and includes a walk-in closet and private bathroom. You'll find two additional bedrooms and a full bath, as well as a study that can be optioned as a fourth bedroom.