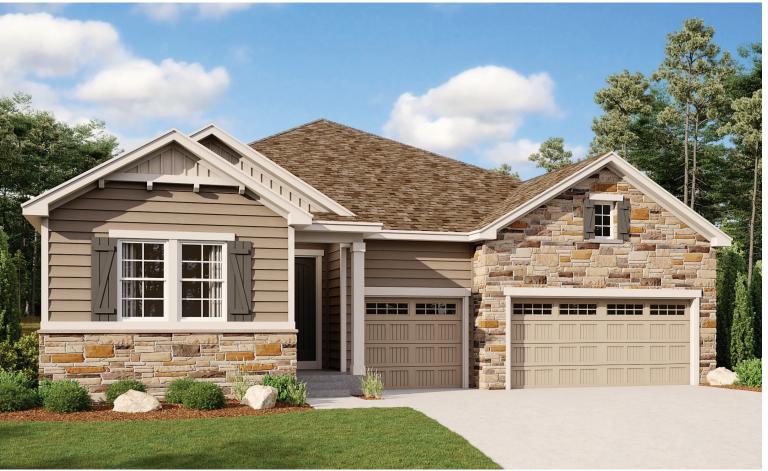

## **ABOUT THE DARIUS**

Part of the Modern Living™ Collection, the Darius provides a sophisticated and accommodating ranch-style layout. In addition to a lavish owner's suite with a roomy walk-in closet and attached double-sink bath—this home includes a second owner's suite with an adjacent living room, perfect for multigenerational living. For a more complete secondary residence, opt for a separate entrance to the living room on the side of the house, in addition to a kitchenette with a sink, refrigerator and cabinets. You'll also enjoy a 3-car garage, a study, a great room with an adjacent covered patio—featuring optional center-meet and multi-slide doors—and an inviting kitchen with a generous island, built-in pantry, dining nook and optional gourmet features. Additional options: formal dining room, owner's retreat, club room, deluxe owner's bath.