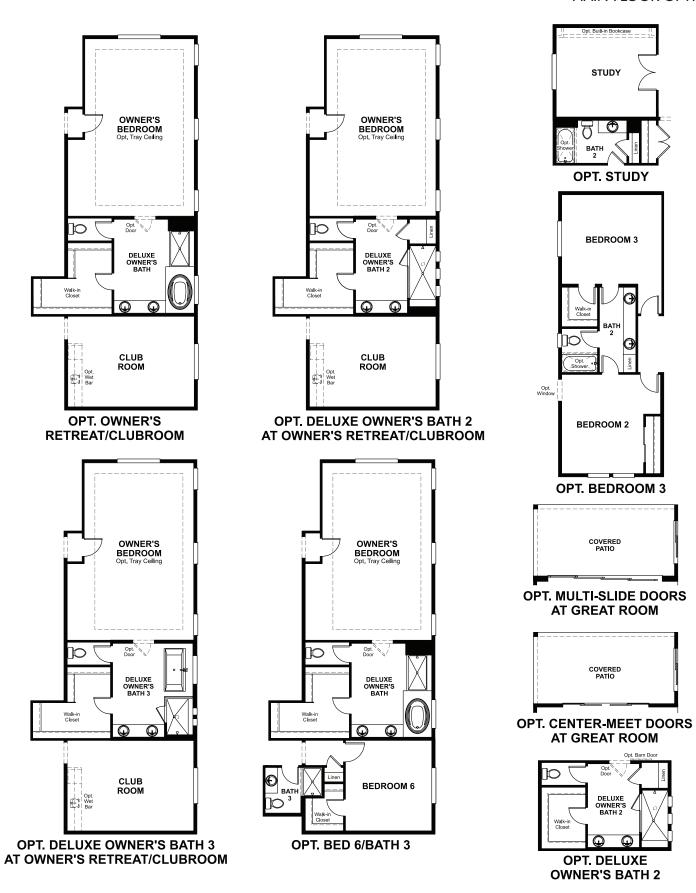

## **ABOUT THE DARIUS**

Part of the Modern Living™ Collection, the Darius provides a sophisticated and accommodating ranch-style layout. In addition to a lavish owner's suite with a roomy walk-in closet and attached double-sink bath—this home includes a second owner's suite with an adjacent living room, perfect for multigenerational living. For a more complete secondary residence, opt for a separate entrance to the living room on the side of the house, in addition to a kitchenette with a sink, refrigerator and cabinets. You'll also enjoy a 3-car garage, a study, a great room with an adjacent covered patio—featuring optional center-meet and multi-slide doors—and an inviting kitchen with a generous island, built-in pantry, dining nook and optional gourmet features. Additional options: formal dining room, owner's retreat, club room, deluxe owner's bath.