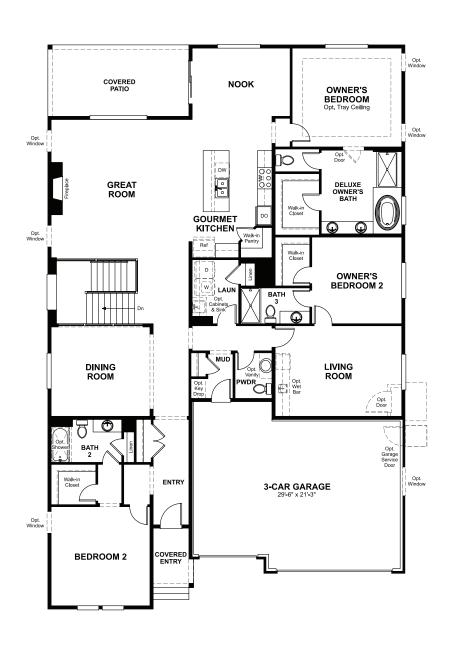

# THE DARIUS

Approx. 2,870 sq. ft. | 3 to 6 bed | 3.5 to 4.5 bath | 3-car garage | Plan #D786

**BASEMENT** 

## **ABOUT THE DARIUS**

Part of the Modern Living™ Collection, the Darius provides a sophisticated and accommodating ranch-style layout. In addition to a lavish owner's suite with a roomy walk-in closet and attached double-sink bath—this home includes a second owner's suite with an adjacent living room, perfect for multigenerational living. For a more complete secondary residence, opt for a separate entrance to the living room on the side of the house, in addition to a kitchenette with a sink, refrigerator and cabinets. You'll also enjoy a 3-car garage, a study, a great room with an adjacent covered patio—featuring optional center-meet and multi-slide doors—and an inviting kitchen with a generous island, built-in pantry, dining nook and optional gourmet features. Additional options: formal dining room, owner's retreat, club room, deluxe owner's bath.

## MAIN FLOOR