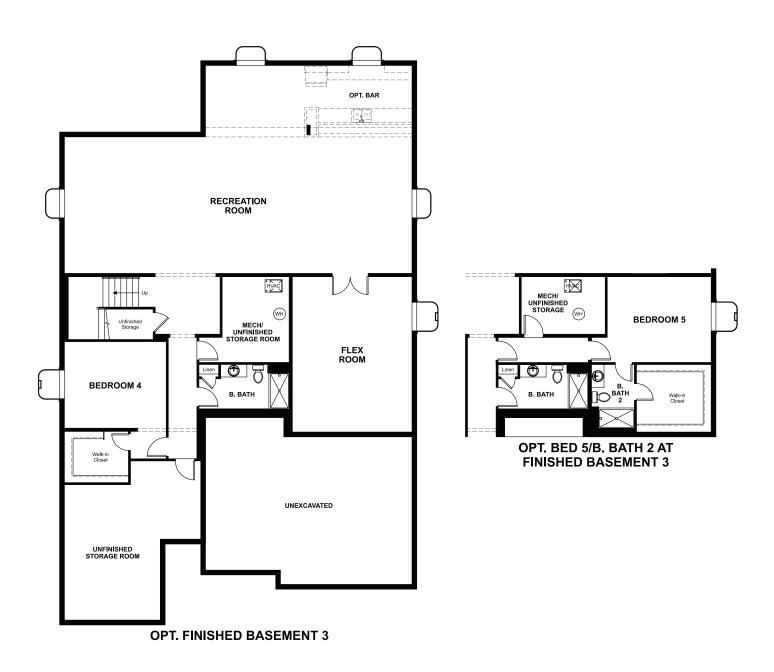

# THE DARIUS

Approx. 2,870 sq. ft. | 3 to 6 bed | 3.5 to 4.5 bath | 3-car garage | Plan #D786

**BASEMENT** 