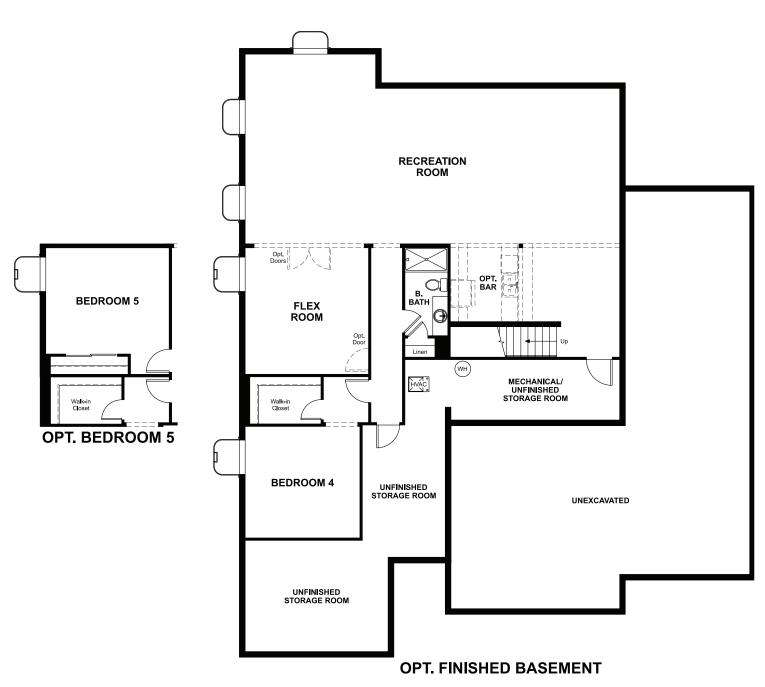

## THE HARRIS

Approx. 2,450 sq. ft. | 1 story | 3-5 bedrooms | 2-car + RV garage | Plan #D23H

**BASEMENT** 

## **ABOUT THE HARRIS**

Designed for entertaining, the ranch-style Harris plan offers a formal dining room, an open great room and a well-appointed kitchen with a spacious center island. Three generous bedrooms, including an elegant owner's suite with attached bath, provide ample space for rest and relaxation. A convenient laundry, 2-car garage and RV garage are also included. Personalize this plan with a private study in lieu of the dining room, gourmet or professional kitchen features and a finished basement!