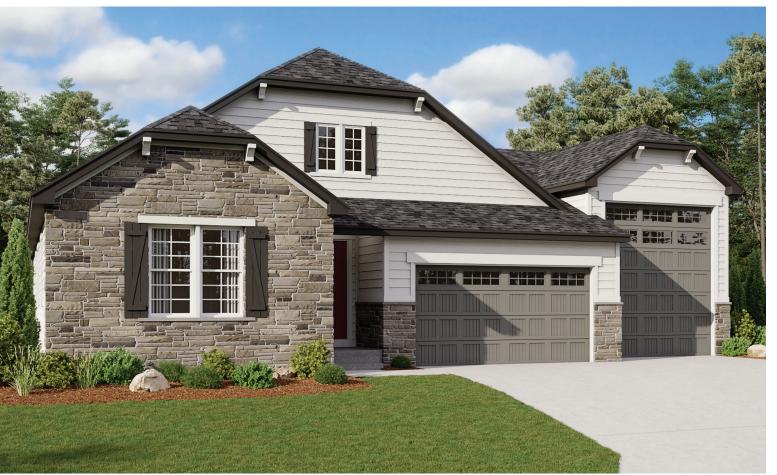

# **HOME GALLERY LOCATION:**

Denver Metro Home Gallery<sup>TM</sup> | 8000 East Belleview Avenue, Suite C-12 | Greenwood Village, CO 80111 | **888.402.4663** 



Floor plans and renderings are conceptual drawings and may vary from actual plans and homes as built. Options and features may not be available on all homes and are subject to change without notice. Actual homes may vary from photos and/or drawings which show upgraded landscaping and may not represent the lowest-priced homes in the community. Features may include optional upgrades and may not be available on all homes. Square footage numbers are approximate and are subject to change without notice. Prices, specifications and availability subject to change without notice. ©2021 Richmond American Homes of Colorado, Inc. 5/12/2021



ELEVATION E

ELEVATION A

## **ABOUT THE HARRIS**

Designed for entertaining, the ranch-style Harris plan offers a formal dining room, an open great room and a well-appointed kitchen with a spacious center island. Three generous bedrooms, including an elegant owner's suite with attached bath, provide ample space for rest and relaxation. A convenient laundry, 2-car garage and RV garage are also included. Personalize this plan with a private study in lieu of the dining room, gourmet or professional kitchen features and a finished basement!







ELEVATION C

ELEVATION D

MAIN FLOOR MAIN FLOOR OPTIONS















Floor plans and renderings are conceptual drawings and may vary from actual plans and homes as built. Options and features may not be available on all homes and are subject to