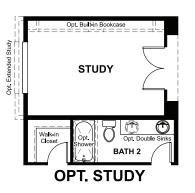

## **ABOUT THE HARRIS**

Designed for entertaining, the ranch-style Harris plan offers a formal dining room, an open great room and a well-appointed kitchen with a spacious center island. Three generous bedrooms, including an elegant owner's suite with attached bath, provide ample space for rest and relaxation. A convenient laundry, 2-car garage and RV garage are also included. Personalize this plan with a private study in lieu of the dining room, gourmet or professional kitchen features and a finished basement!

ELEVATION C

ELEVATION D

MAIN FLOOR MAIN FLOOR OPTIONS

Floor plans and renderings are conceptual drawings and may vary from actual plans and homes as built. Options and features may not be available on all homes and are subject to change without notice. Actual homes may vary from photos and/or drawings which show upgraded landscaping and may not represent the lowest-priced homes in the community. Features may include optional upgrades and may not be available on all homes. Square footage numbers are approximate and are subject to change without notice. Prices, specifications and availability subject to change without notice. @2021 Richmond American Homes, Richmond American Homes of Colorado, Inc. 5/12/2021