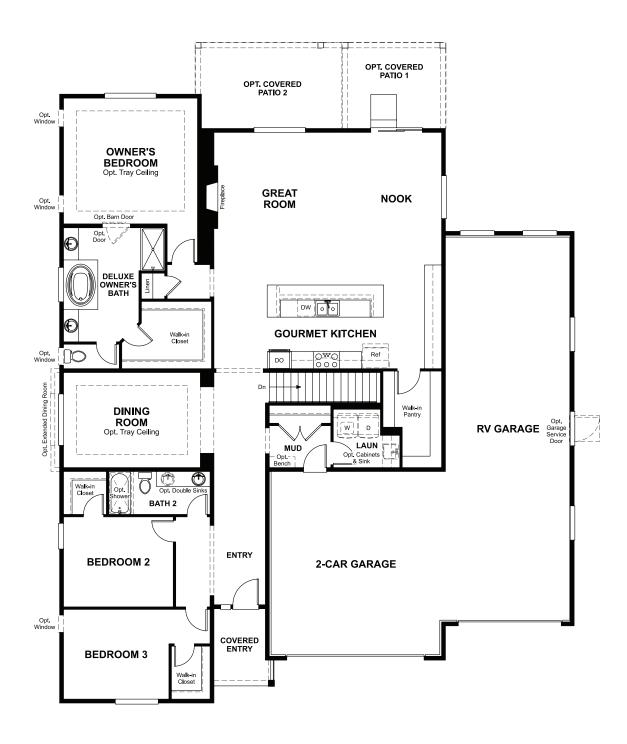

## THE HARRIS

Approx. 2,450 sq. ft. | 1 story | 3-5 bedrooms | 2-car + RV garage | Plan #D23H

**BASEMENT** 

## **ABOUT THE HARRIS**

Designed for entertaining, the ranch-style Harris plan offers a formal dining room, an open great room and a well-appointed kitchen with a spacious center island. Three generous bedrooms, including an elegant owner's suite with attached bath, provide ample space for rest and relaxation. A convenient laundry, 2-car garage and RV garage are also included. Personalize this plan with a private study in lieu of the dining room, gourmet or professional kitchen features and a finished basement!