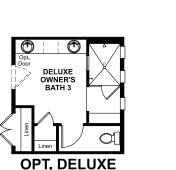

mes may vary from photos and/or drawings which show upgraded landscaping and may not represent the lowest-priced homes in the community. Features may include optional upgrades and may not be available on all homes. Prices, specifications and availability are subject to change without notice. Square footage is approximate and subject to change without notice. ©2021 Richmond American Homes, Richmond American Homes of Colorado, Inc. 6/9/2021



ELEVATION L

## ABOUT THE HOLBROOK

The ranch-style Holbrook plan offers a formal dining room connected to the kitchen via a butler's pantry. A large kitchen island overlooks the nook and great room, with views of the covered patio. The owner's suite features a private bath. A study is also included.







ELEVATION H

ELEVATION J

ELEVATION K









**OWNER'S BATH 3**