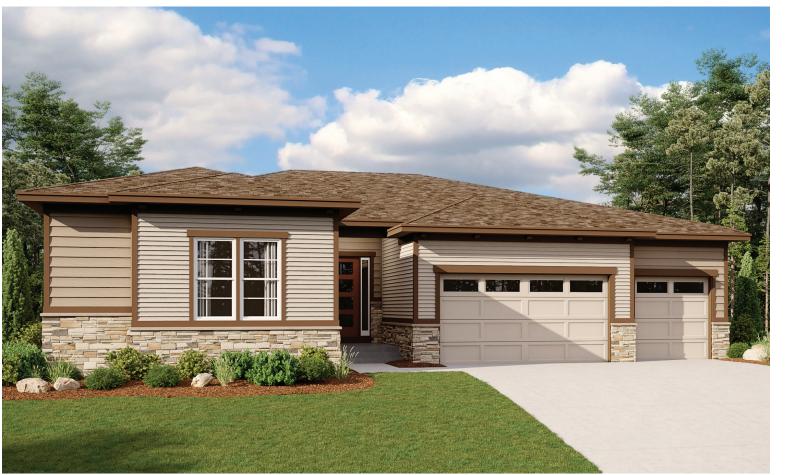

**DESIGN CENTER LOCATION:**

Denver Metro Home Gallery™ | 8000 E. Belleview Avenue, Suite C-12 | Greenwood Village, CO 80111 | **888.402.4663** 



Floor plans and renderings are conceptual drawings and may vary from actual plans and homes as built. Options and features may not be available on all homes and are subject to change without notice. Actual homes may vary from photos and/or drawings which show upgraded landscaping and may not represent the lowest-priced homes in the community. Features may include optional upgrades and may not be available on all homes. Prices, specifications and availability are subject to change without notice. Square footage is approximate and subject to change without notice. ©2021 Richmond American Homes, Richmond American Homes of Colorado, Inc. 6/9/2021



ELEVATION L

## ABOUT THE HOLBROOK

The ranch-style Holbrook plan offers a formal dining room connected to the kitchen via a butler's pantry. A large kitchen island overlooks the nook and great room, with views of the covered patio. The owner's suite features a private bath. A study is also included.







ELEVATION H

ELEVATION J

ELEVATION K









**OWNER'S BATH 3**