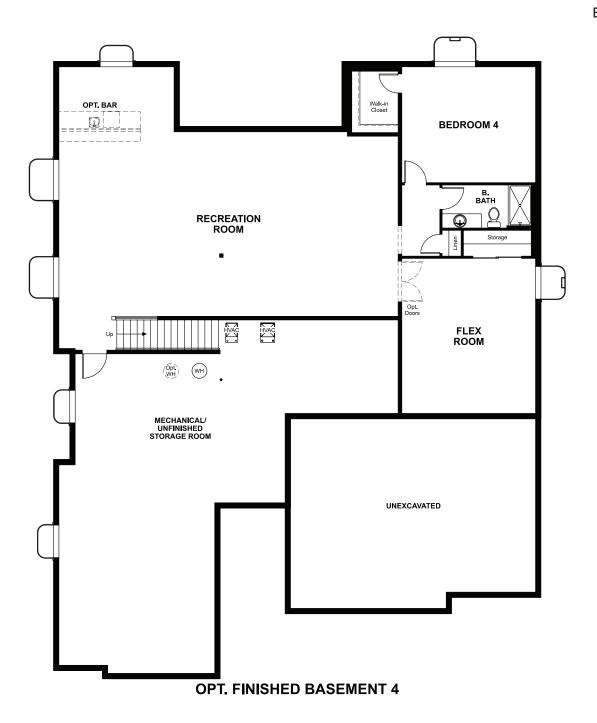

## **BASEMENT**

## ABOUT THE HOLBROOK

The ranch-style Holbrook plan offers a formal dining room connected to the kitchen via a butler's pantry. A large kitchen island overlooks the nook and great room, with views of the covered patio. The owner's suite features a private bath. A study is also included.