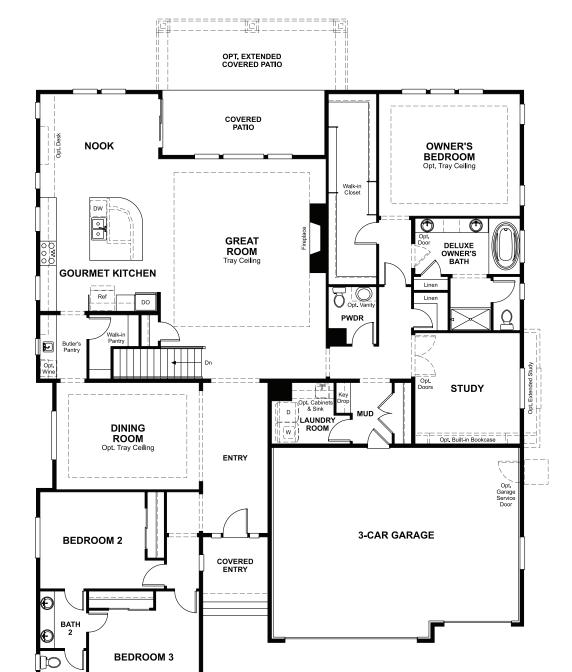

Approx. 3,190 sq. ft. | 3 to 4 bed | 2.5 to 3.5 bath | 3-car garage | Plan #D31H

## ABOUT THE HOLBROOK

The ranch-style Holbrook plan offers a formal dining room connected to the kitchen via a butler's pantry. A large kitchen island overlooks the nook and great room, with views of the covered patio. The owner's suite features a private bath. A study is also included.