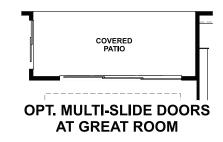

## ABOUT THE HOLBROOK

The ranch-style Holbrook plan offers a formal dining room connected to the kitchen via a butler's pantry. A large kitchen island overlooks the nook and great room, with views of the covered patio. The owner's suite features a private bath. A study is also included.