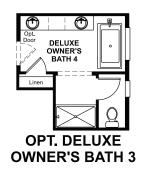

d/or drawings which show upgraded landscaping and may not represent the lowest-priced homes in the community. Features may include optional upgrades and may not be available on all homes. Prices, specifications and availability are subject to change without notice. Square footage is approximate and subject to change without notice. ©2021 Richmond American Homes, Richmond American Homes of Colorado, Inc. 6/9/2021



ELEVATION L

## ABOUT THE HOLBROOK

The ranch-style Holbrook plan offers a formal dining room connected to the kitchen via a butler's pantry. A large kitchen island overlooks the nook and great room, with views of the covered patio. The owner's suite features a private bath. A study is also included.







ELEVATION H

ELEVATION J

ELEVATION K









**OWNER'S BATH 3**