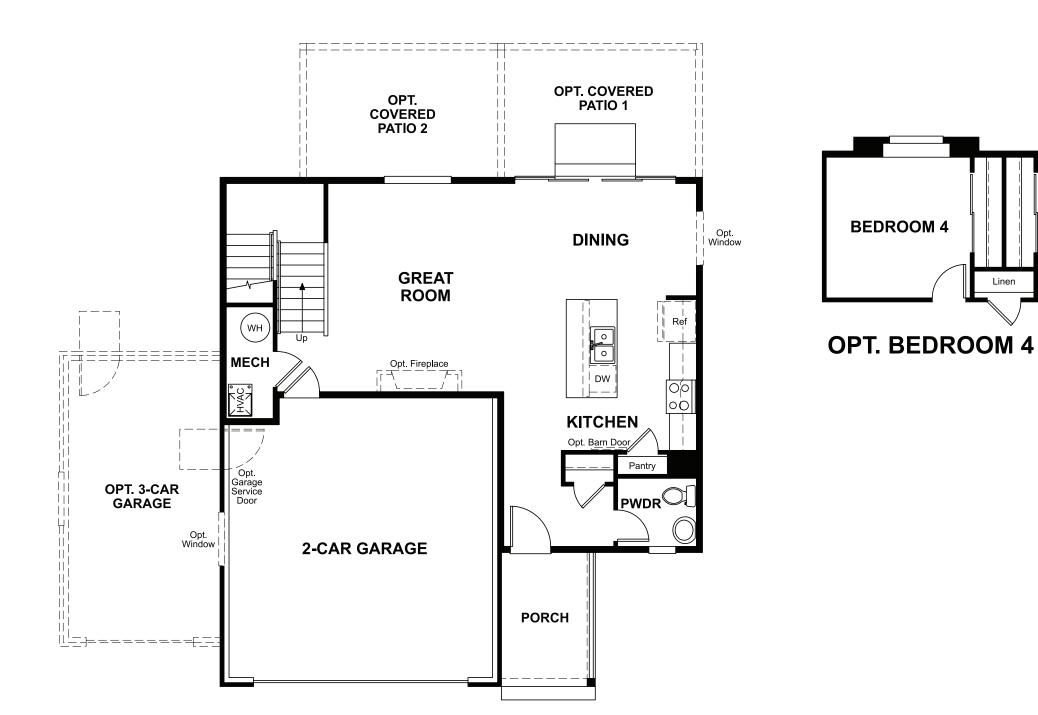

## THE CORAL | Approx. 1,830 sq. ft. | 3 to 4 bed | 2.5 bath | 2- to 3-car garage | Plan #D903

MAIN FLOOR

Linen

Dn

Opt. Barn Door

#### ABOUT THE CORAL

The main floor of this delightful plan offers a large, uninterrupted space for relaxing, entertaining and dining. The kitchen features a large center island with seating and opens to the dining and great rooms. Upstairs, there's a large loft, a full bath tucked between two inviting bedrooms, and a private owner's suite with walk-in closet and convenient owner's bath. Options include a covered patio and a bedroom in lieu of the loft.