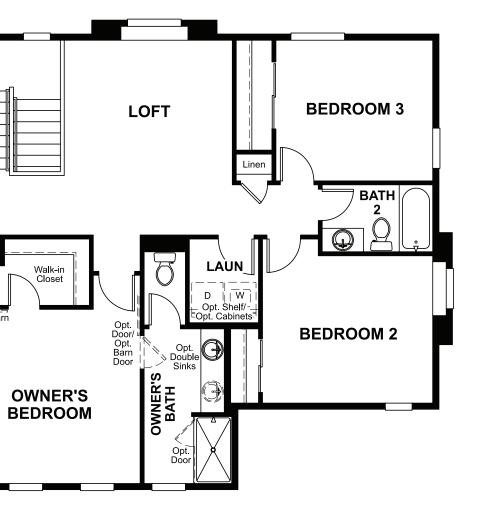

#### ABOUT THE CORAL

The main floor of this delightful plan offers a large, uninterrupted space for relaxing, entertaining and dining. The kitchen features a large center island with seating and opens to the dining and great rooms. Upstairs, there's a large loft, a full bath tucked between two inviting bedrooms, and a private owner's suite with walk-in closet and convenient owner's bath. Options include a covered patio and a bedroom in lieu of the loft.

## THE CORAL | Approx. 1,830 sq. ft. | 3 to 4 bed | 2.5 bath | 2- to 3-car garage | Plan #D903

MAIN FLOOR

Linen

Dn

Opt. Barn Door

#### SECOND FLOOR