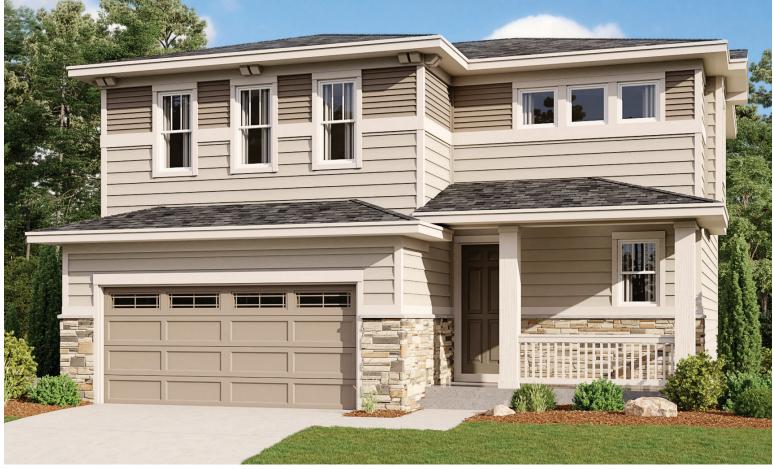

# SEASONS AT SETTLERS CROSSING

Approx. 1,830 sq. ft. | 3 to 4 bed | 2.5 bath | 2- to 3-car garage | Plan #D903

ELEVATION C

#### ABOUT THE CORAL

The main floor of this delightful plan offers a large, uninterrupted space for relaxing, entertaining and dining. The kitchen features a large center island with seating and opens to the dining and great rooms. Upstairs, there's a large loft, a full bath tucked between two inviting bedrooms, and a private owner's suite with walk-in closet and convenient owner's bath. Options include a covered patio and a bedroom in lieu of the loft.