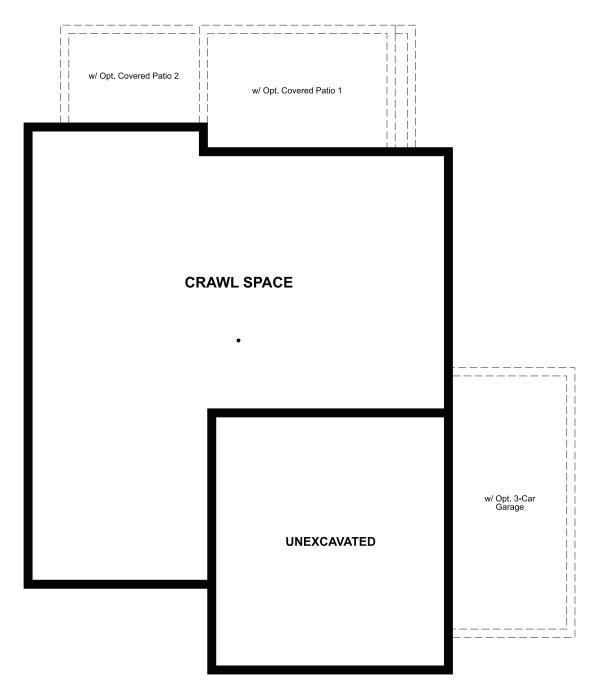

# SEASONS AT SETTLERS CROSSING

# THE LAPIS

Approx. 2,240 sq. ft. | 3 to 4 bed | 2.5 bath | 2- to 3-car garage | Plan #D915

# **CRAWL SPACE**



#### **COMMUNITY LOCATION:**

Seasons at Settlers Crossing | 18970 E. 96<sup>th</sup> Place | Commerce City, CO 80022 | **303.850.5750** 

### **DESIGN CENTER LOCATION:**

HG2 by Richmond American™ | 8000 E. Belleview Avenue, Suite D-30 | Greenwood Village, CO 80111 | **888.402.4663** 



Floor plans and renderings are conceptual drawings and may vary from actual plans and homes as built. Options and features may not be available on all homes and are subject to change without notice. Actual homes may vary from photos and/or drawings which show upgraded landscaping and may not represent the lowest-priced homes in the community. Features may include optional upgrades and may not be available on all homes. Prices, specifications and availability are subject to change without notice. Square