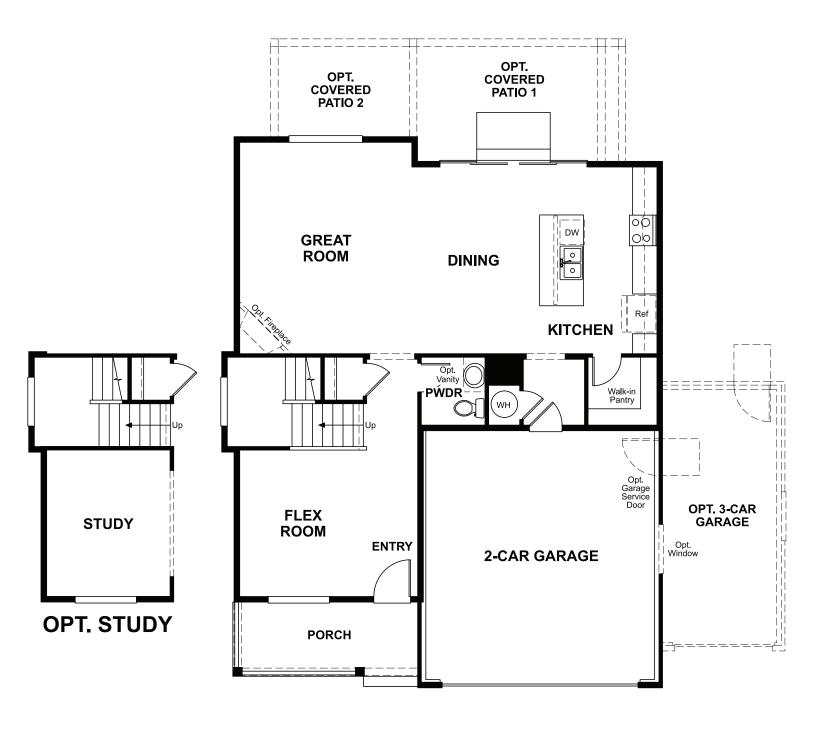

# THE LAPIS

Approx. 2,240 sq. ft. | 3 to 4 bed | 2.5 bath | 2- to 3-car garage | Plan #D915

## **ABOUT THE LAPIS**

The main floor of the beautiful Lapis plan offers versatile flex space, an inviting great room and an open dining room that flows into a corner kitchen with a center island and walk-in pantry. Upstairs, enjoy a large loft, a convenient laundry and a luxurious owner's suite. Personalize this plan with a cozy fireplace, a private study and an additional bedroom!

ELEVATION B

ELEVATION C

MAIN FLOOR SECOND FLOOR