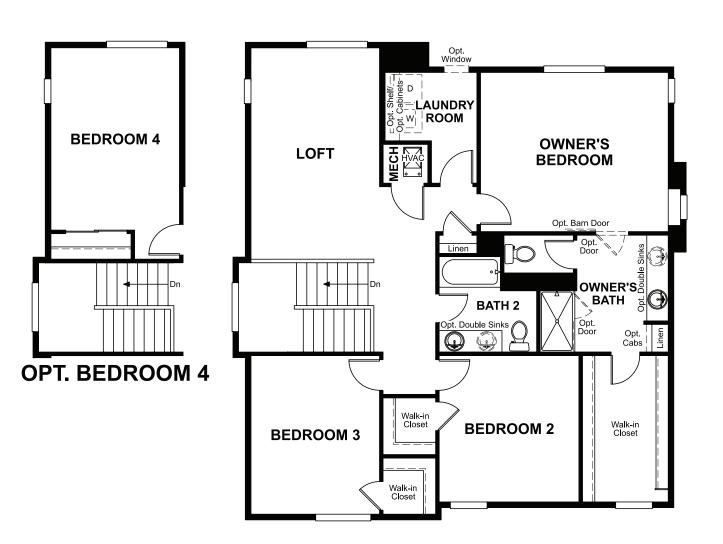

# THE LAPIS

Approx. 2,240 sq. ft. | 3 to 4 bed | 2.5 bath | 2- to 3-car garage | Plan #D915

## **ABOUT THE LAPIS**

The main floor of the beautiful Lapis plan offers versatile flex space, an inviting great room and an open dining room that flows into a corner kitchen with a center island and walk-in pantry. Upstairs, enjoy a large loft, a convenient laundry and a luxurious owner's suite. Personalize this plan with a cozy fireplace, a private study and an additional bedroom!

ELEVATION B

ELEVATION C

MAIN FLOOR SECOND FLOOR