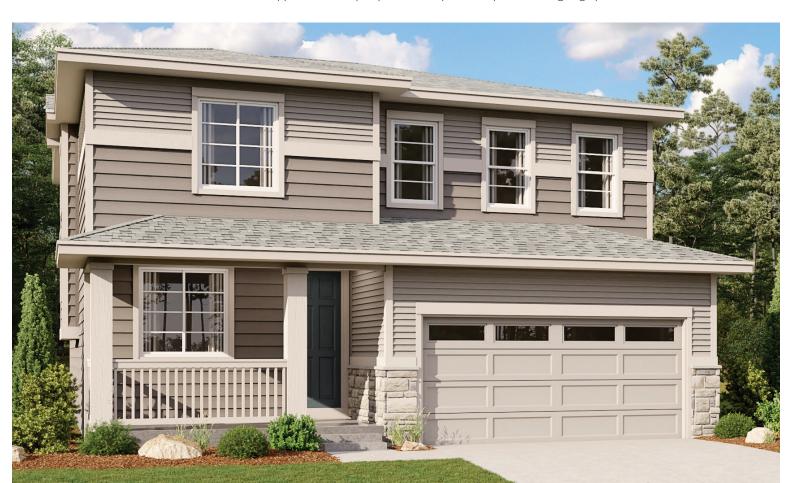

## **ABOUT THE LAPIS**

The main floor of the beautiful Lapis plan offers versatile flex space, an inviting great room and an open dining room that flows into a corner kitchen with a center island and walk-in pantry. Upstairs, enjoy a large loft, a convenient laundry and a luxurious owner's suite. Personalize this plan with a cozy fireplace, a private study and an additional bedroom!