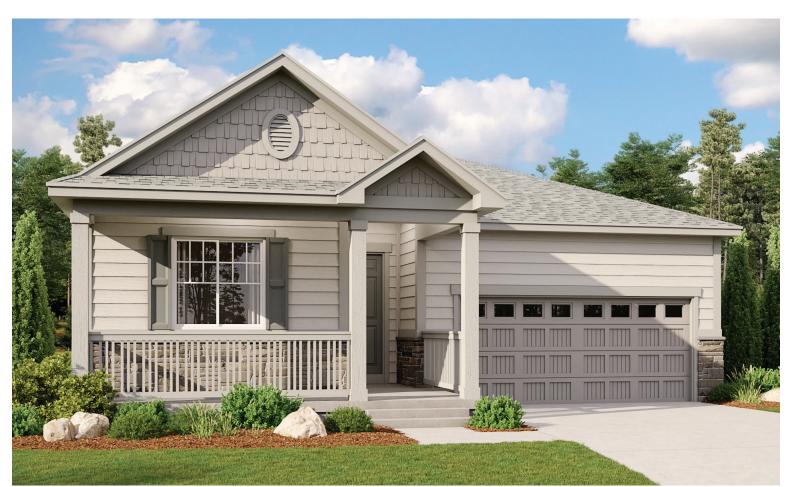

ELEVATION F

## **ABOUT THE ALEXANDRITE**

The Alexandrite plan combines spacious living areas with ample opportunities for personalization. A covered entry leads past a laundry into an open floorplan, featuring a kitchen with a center island, a dining area, and a great room with optional fireplace. The owner's suite is adjacent, and includes a walk-in closet and private bathroom. You'll find two additional bedrooms and a full bath, as well as a study that can be optioned as a fourth bedroom. Personalize this plan with an optional covered patio!