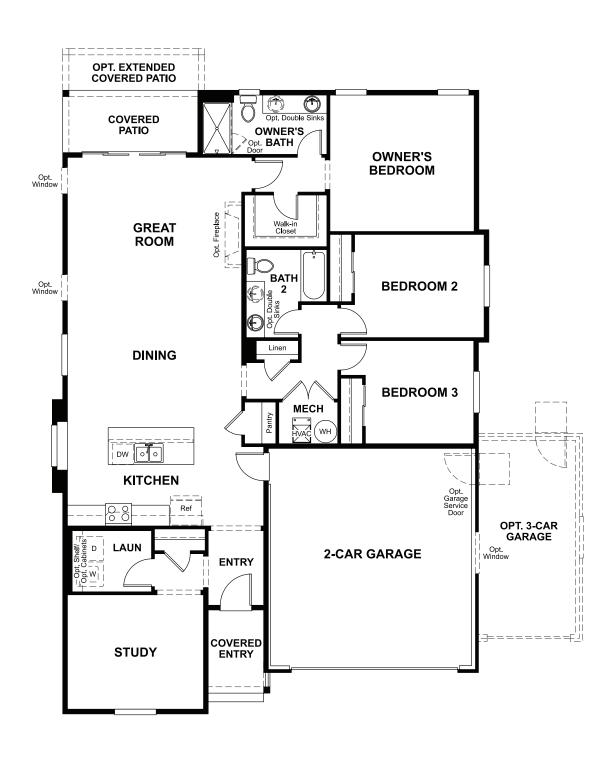

Approx. 1,760 sq. ft. | 3 to 4 bed | 2 bath | 2- to 3-car garage | Plan #D921

CRAWL SPACE

## **ABOUT THE ALEXANDRITE**

The Alexandrite plan combines spacious living areas with ample opportunities for personalization. A covered entry leads past a laundry into an open floorplan, featuring a kitchen with a center island, a dining area, and a great room with optional fireplace. The owner's suite is adjacent, and includes a walk-in closet and private bathroom. You'll find two additional bedrooms and a full bath, as well as a study that can be optioned as a fourth bedroom. Personalize this plan with an optional covered patio!

ELEVATION A

ELEVATION R

**ELEVATION C** 

ELEVATION D

ELEVATION E

MAIN FLOOR MAIN-FLOOR OPTIONS