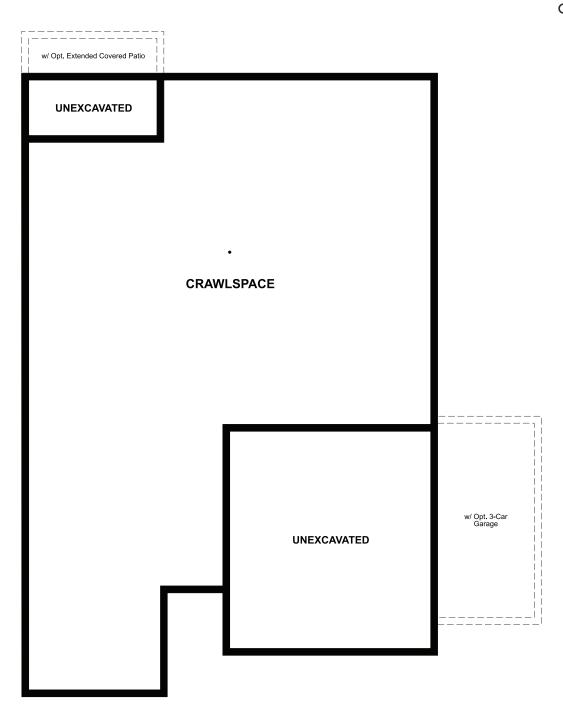

Approx. 1,760 sq. ft. | 3 to 4 bed | 2 bath | 2- to 3-car garage | Plan #D921

CRAWL SPACE