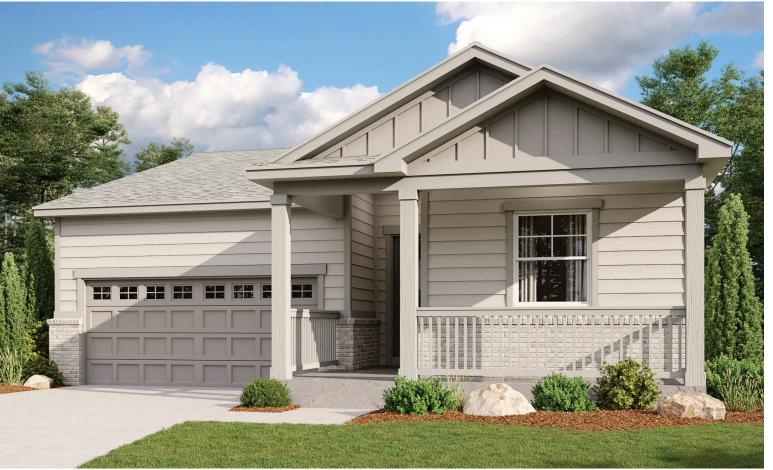

### **ABOUT THE AMETHYST**

This ranch-style floor plan offers an open layout that's perfect for entertaining. Gather with friends and family in the expansive great room, dining room and kitchen, and add a covered patio for additional outdoor living space. The owner's bedroom has a large walk-in closet and a private bath. This home also includes a study, which can be optioned as an additional bedroom.