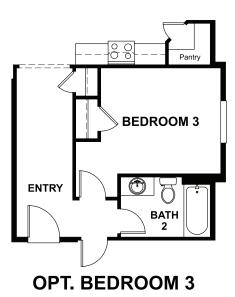

### **ABOUT THE AMETHYST**

This ranch-style floor plan offers an open layout that's perfect for entertaining. Gather with friends and family in the expansive great room, dining room and kitchen, and add a covered patio for additional outdoor living space. The owner's bedroom has a large walk-in closet and a private bath. This home also includes a study, which can be optioned as an additional bedroom.

ELEVATION B ELEVATION C

MAIN FLOOR MAIN-FLOOR OPTIONS