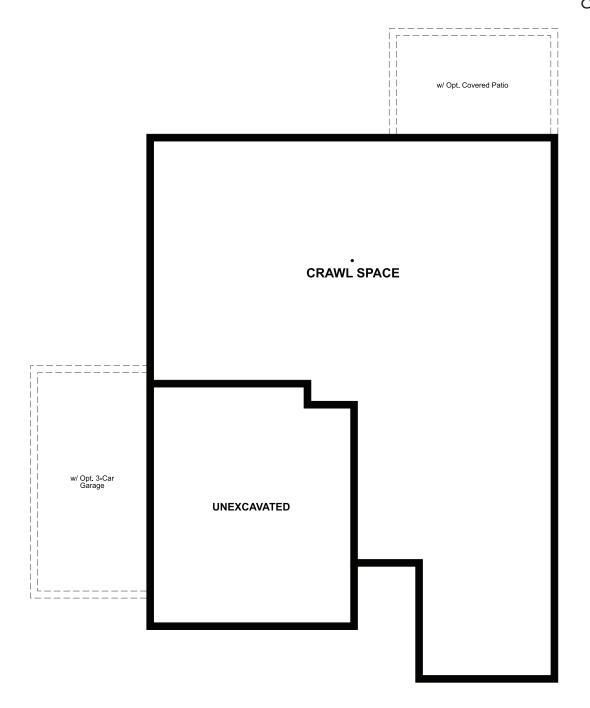

# THE AMETHYST

Approx. 1,440 sq. ft. | 2 to 3 bed | 2 bath | 2- to 3-car garage | Plan #D901

## CRAWL SPACE

### **ABOUT THE AMETHYST**

This ranch-style floor plan offers an open layout that's perfect for entertaining. Gather with friends and family in the expansive great room, dining room and kitchen, and add a covered patio for additional outdoor living space. The owner's bedroom has a large walk-in closet and a private bath. This home also includes a study, which can be optioned as an additional bedroom.