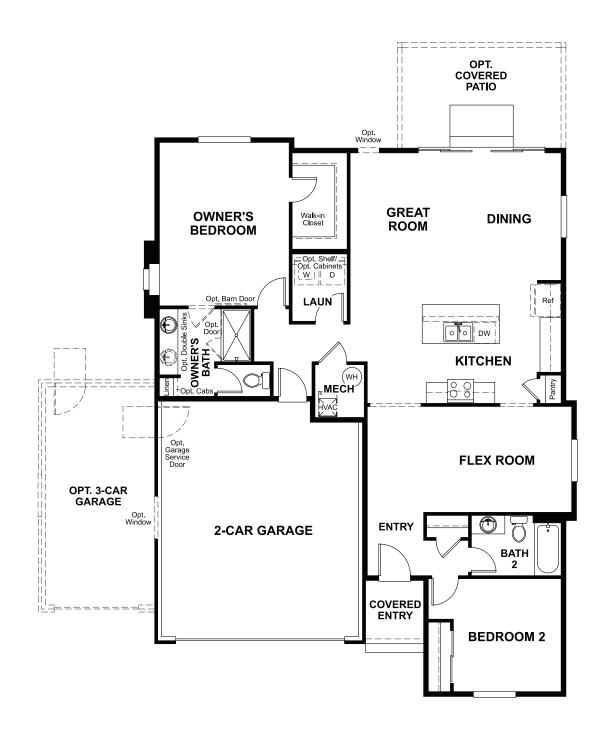

# THE AMETHYST

Approx. 1,440 sq. ft. | 2 to 3 bed | 2 bath | 2- to 3-car garage | Plan #D901

### **ABOUT THE AMETHYST**

This ranch-style floor plan offers an open layout that's perfect for entertaining. Gather with friends and family in the expansive great room, dining room and kitchen, and add a covered patio for additional outdoor living space. The owner's bedroom has a large walk-in closet and a private bath. This home also includes a study, which can be optioned as an additional bedroom.

ELEVATION B ELEVATION C

MAIN FLOOR MAIN-FLOOR OPTIONS