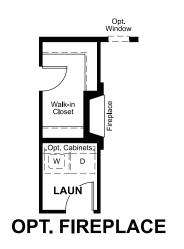

eatures may include optional upgrades and may not be available on all homes. Prices, specifications and availability are subject to change without notice. Square footage is approximate and subject to change without notice. ©2021 Richmond American Homes, Richmond American Homes of Colorado, Inc. 77/27/2021



**ELEVATION E** 

### **ABOUT THE AMETHYST**

This ranch-style floor plan offers an open layout that's perfect for entertaining. Gather with friends and family in the expansive great room, dining room and kitchen, and add a covered patio for additional outdoor living space. The owner's bedroom has a large walk-in closet and a private bath. This home also includes a study, which can be optioned as an additional bedroom.









ELEVATION B ELEVATION C

MAIN FLOOR MAIN-FLOOR OPTIONS