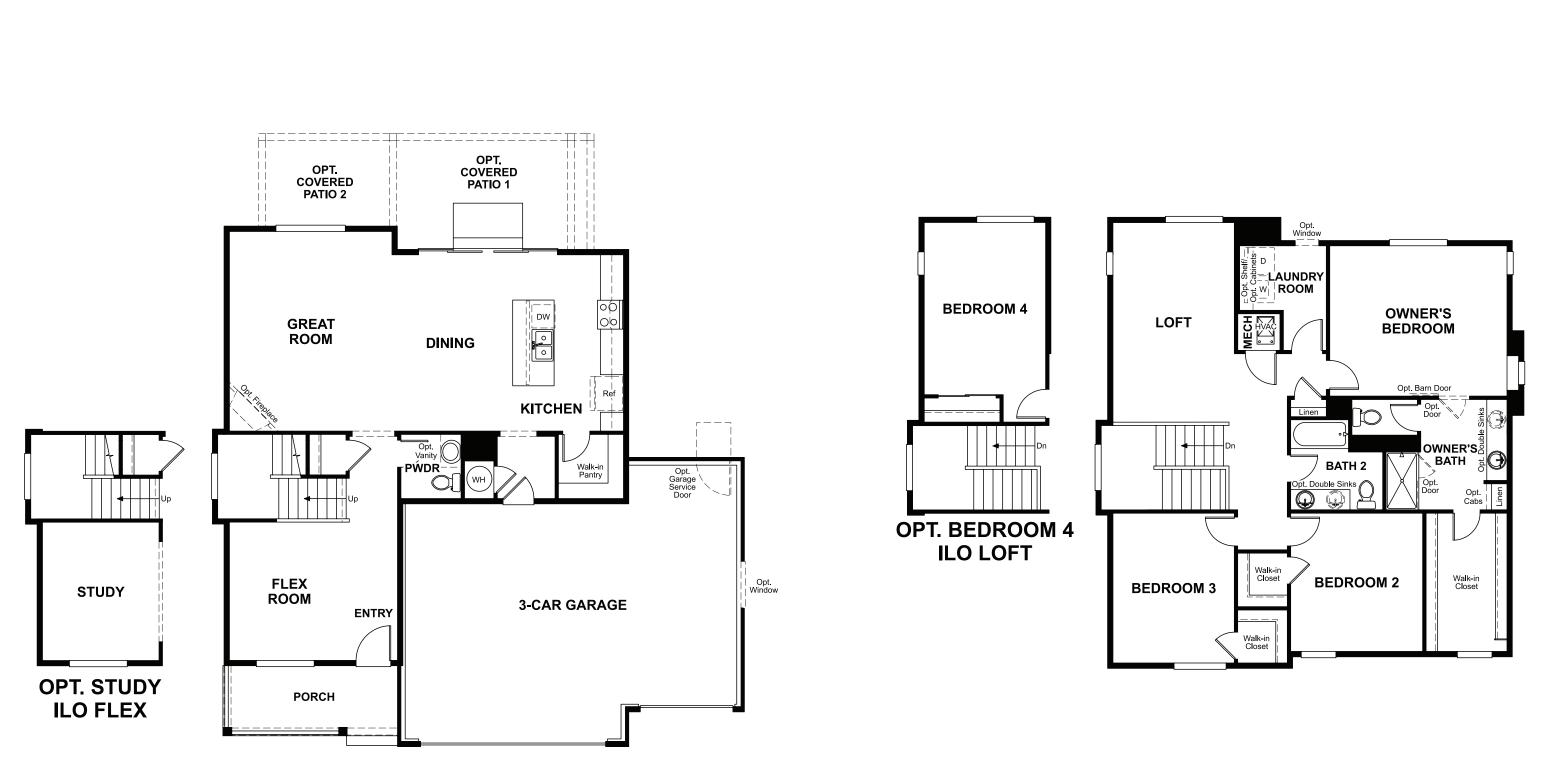

# ABOUT THE LAPIS

The main floor of the beautiful Lapis plan offers versatile flex space, an inviting great room and an open dining room that flows into a corner kitchen with a center island and walk-in pantry. Upstairs, enjoy a large loft, a convenient laundry and a luxurious owner's suite. Personalize this plan with a cozy fireplace, a private study and an additional bedroom!

# SEASONS AT PLATTE PLACE Approx. 2,240 sq. ft. | 3 to 4 bed | 2.5 bath | 3-car garage | Plan #D915

ELEVATION C

## RICHMONDAMERICAN.COM/SEASONS

MAIN FLOOR

## SECOND FLOOR