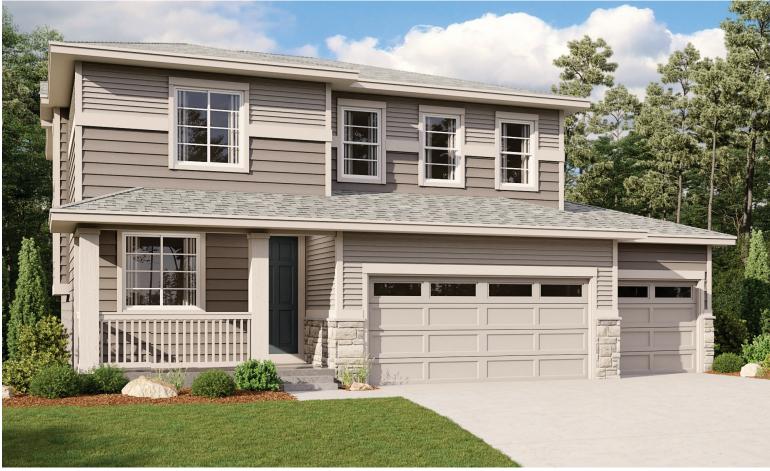

# SEASONS AT PLATTE PLACE Approx. 2,240 sq. ft. | 3 to 4 bed | 2.5 bath | 3-car garage | Plan #D915

ELEVATION C