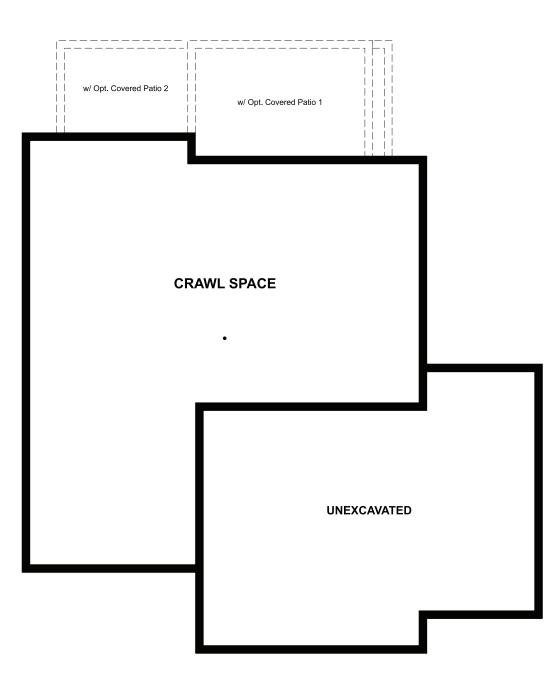

CRAWL SPACE

# SEASONS AT PLATTE PLACE Approx. 2,240 sq. ft. | 3 to 4 bed | 2.5 bath | 3-car garage | Plan #D915

ELEVATION C