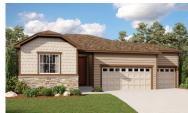

ELEVATION F

## ABOUT THE ALEXANDRITE

The Alexandrite plan combines spacious living areas with ample opportunities for personalization. A covered entry leads past a laundry into an open floorplan, featuring a kitchen with a center island, a dining area, and a great room with optional fireplace. The owner's suite is adjacent, and includes a walk-in closet and private bathroom. You'll find two additional bedrooms and a full bath, as well as a study that can be optioned as a fourth bedroom. Personalize this plan with an optional covered patio!