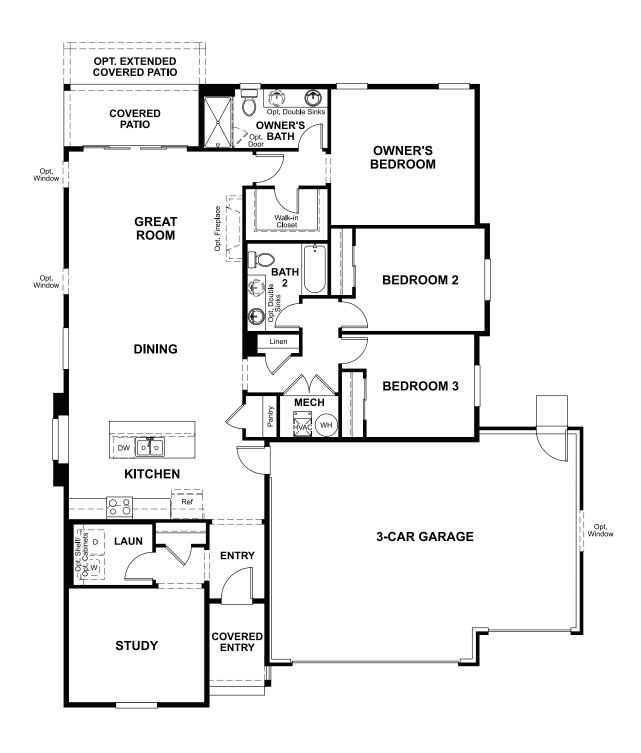

Approx. 1,760 sq. ft. | 3 to 4 bed | 2 bath | 3-car garage | Plan #D921

**CRAWL SPACE** 

## ABOUT THE ALEXANDRITE

The Alexandrite plan combines spacious living areas with ample opportunities for personalization. A covered entry leads past a laundry into an open floorplan, featuring a kitchen with a center island, a dining area, and a great room with optional fireplace. The owner's suite is adjacent, and includes a walk-in closet and private bathroom. You'll find two additional bedrooms and a full bath, as well as a study that can be optioned as a fourth bedroom. Personalize this plan with an optional covered patio!

ELEVATION A

ELEVATION B

ELEVATION C

ELEVATION D

ELEVATION E

MAIN FLOOR **MAIN-FLOOR OPTIONS** 