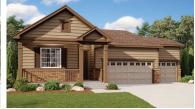

ELEVATION A

ELEVATION B

ELEVATION C

ELEVATION D

ELEVATION E

MAIN FLOOR **MAIN-FLOOR OPTIONS** 

## ABOUT THE ALEXANDRITE

The Alexandrite plan combines spacious living areas with ample opportunities for personalization. A covered entry leads past a laundry into an open floorplan, featuring a kitchen with a center island, a dining area, and a great room with optional fireplace. The owner's suite is adjacent, and includes a walk-in closet and private bathroom. You'll find two additional bedrooms and a full bath, as well as a study that can be optioned as a fourth bedroom. Personalize this plan with an optional covered patio!