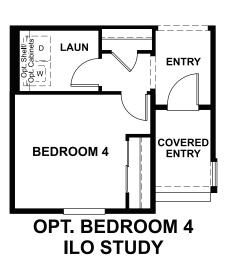

## ABOUT THE ALEXANDRITE

The Alexandrite plan combines spacious living areas with ample opportunities for personalization. A covered entry leads past a laundry into an open floorplan, featuring a kitchen with a center island, a dining area, and a great room with optional fireplace. The owner's suite is adjacent, and includes a walk-in closet and private bathroom. You'll find two additional bedrooms and a full bath, as well as a study that can be optioned as a fourth bedroom. Personalize this plan with an optional covered patio!

ELEVATION A

ELEVATION B

ELEVATION C

ELEVATION D

ELEVATION E

MAIN FLOOR **MAIN-FLOOR OPTIONS** 