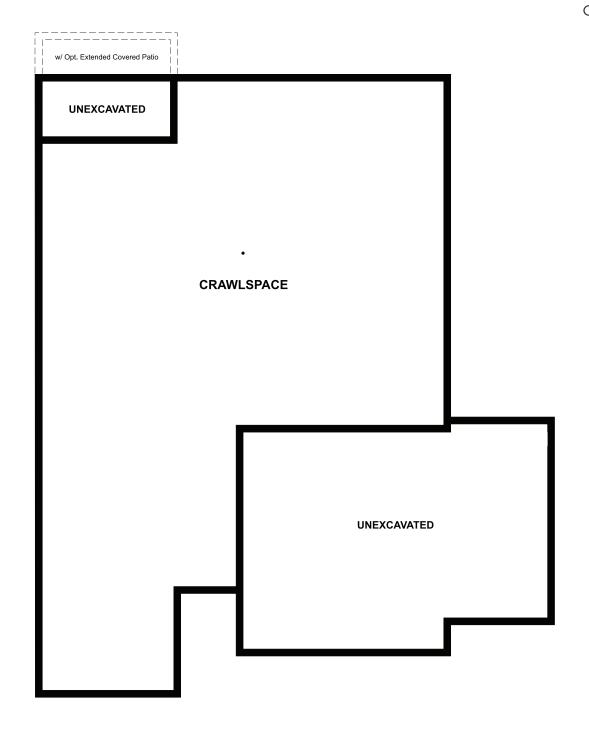

Approx. 1,760 sq. ft. | 3 to 4 bed | 2 bath | 3-car garage | Plan #D921

**CRAWL SPACE** 