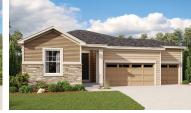

ELEVATION A

ELEVATION B

ELEVATION C

ELEVATION D

ELEVATION E

MAIN FLOOR **MAIN-FLOOR OPTIONS** 

## ABOUT THE ALEXANDRITE

The Alexandrite plan combines spacious living areas with ample opportunities for personalization. A covered entry leads past a laundry into an open floorplan, featuring a kitchen with a center island, a dining area, and a great room with optional fireplace. The owner's suite is adjacent, and includes a walk-in closet and private bathroom. You'll find two additional bedrooms and a full bath, as well as a study that can be optioned as a fourth bedroom. Personalize this plan with an optional covered patio!