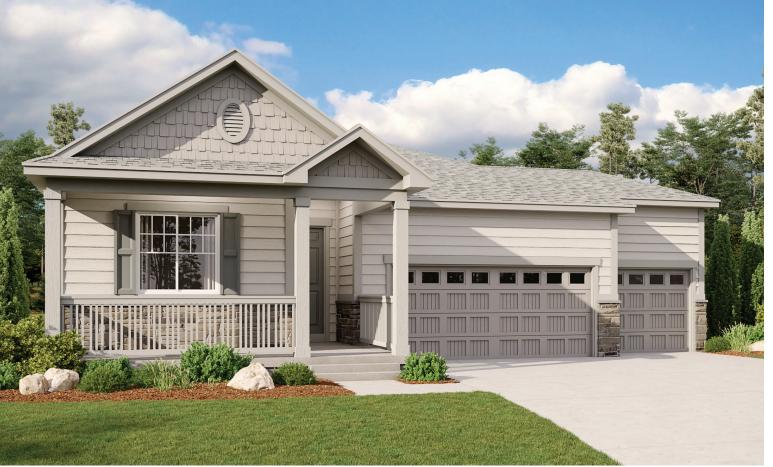

ELEVATION F

## ABOUT THE ALEXANDRITE

The Alexandrite plan combines spacious living areas with ample opportunities for personalization. A covered entry leads past a laundry into an open floorplan, featuring a kitchen with a center island, a dining area, and a great room with optional fireplace. The owner's suite is adjacent, and includes a walk-in closet and private bathroom. You'll find two additional bedrooms and a full bath, as well as a study that can be optioned as a fourth bedroom. Personalize this plan with an optional covered patio!