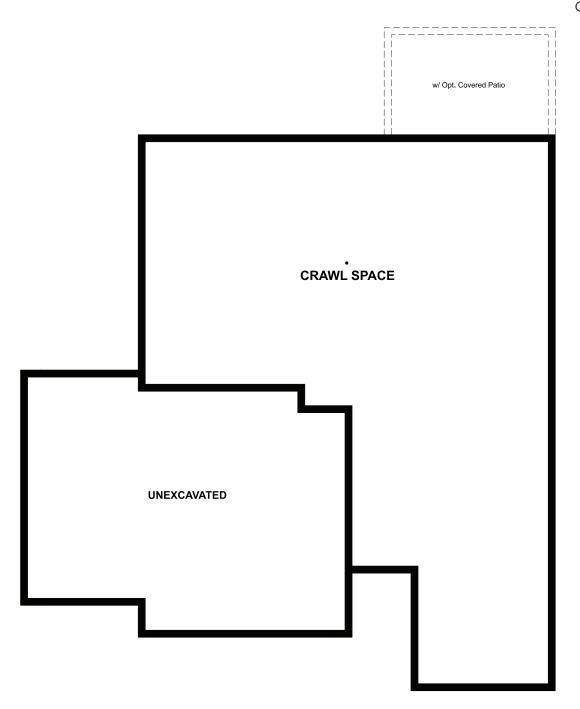

Approx. 1,440 sq. ft. | 2 to 3 bed | 2 bath | 3-car garage | Plan #D901

## CRAWL SPACE

Seasons at Platte Place | 8670 E. 105<sup>th</sup> Lane | Henderson, CO 80640 | **303.850.5750** 