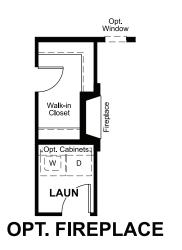

es may include optional upgrades and may not be available on all homes. Prices, specifications and availability are subject to change without notice. Square footage is approximate and subject to change without notice. ©2021 Richmond American Homes, Richmond American Homes of Colorado, Inc. 10/8/2021



ELEVATION E

## **ABOUT THE AMETHYST**

This ranch-style floor plan offers an open layout that's perfect for entertaining. Gather with friends and family in the expansive great room, dining room and kitchen, and add a covered patio for additional outdoor living space. The owner's bedroom has a large walk-in closet and a private bath. This home also includes a study, which can be optioned as an additional bedroom.









ELEVATION B ELEVATION C ELEVATION D

MAIN-FLOOR OPTIONS MAIN FLOOR