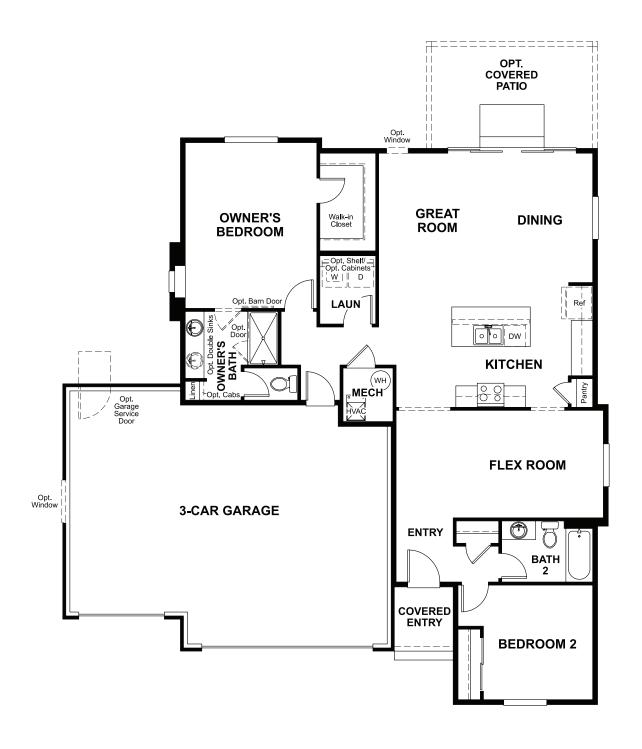

Approx. 1,440 sq. ft. | 2 to 3 bed | 2 bath | 3-car garage | Plan #D901

## **ABOUT THE AMETHYST**

This ranch-style floor plan offers an open layout that's perfect for entertaining. Gather with friends and family in the expansive great room, dining room and kitchen, and add a covered patio for additional outdoor living space. The owner's bedroom has a large walk-in closet and a private bath. This home also includes a study, which can be optioned as an additional bedroom.

ELEVATION B ELEVATION C ELEVATION D

MAIN-FLOOR OPTIONS MAIN FLOOR