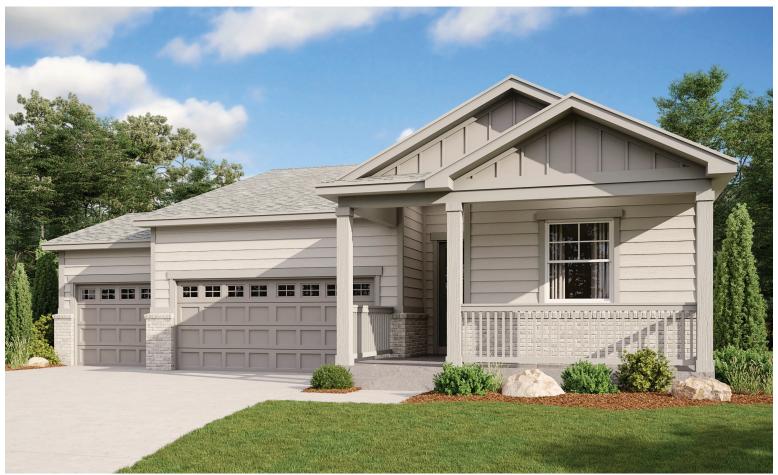

## **ABOUT THE AMETHYST**

This ranch-style floor plan offers an open layout that's perfect for entertaining. Gather with friends and family in the expansive great room, dining room and kitchen, and add a covered patio for additional outdoor living space. The owner's bedroom has a large walk-in closet and a private bath. This home also includes a study, which can be optioned as an additional bedroom.