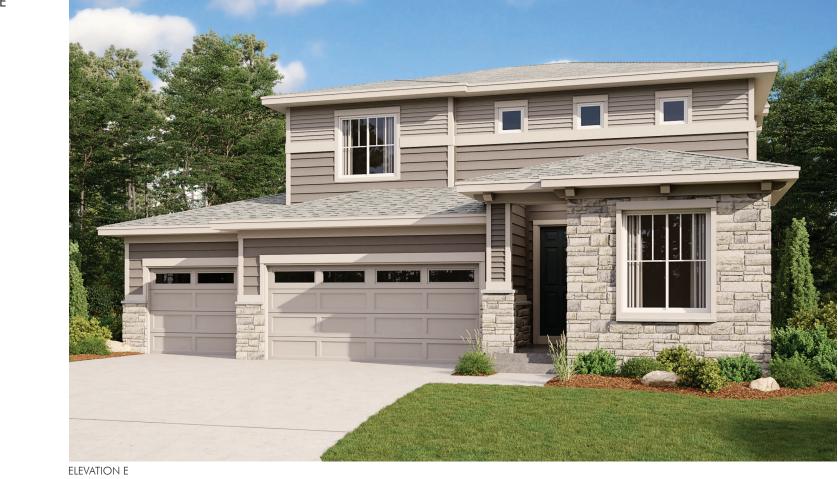

# ABOUT THE CITRINE

Imagine your life in this two-story home. Breakfast at the spacious kitchen island or in the nearby dining room. Spend the afternoon in your quiet study. Host a movie night in the inviting great room. At the end of the day, retreat upstairs to the owner's suite, complete with a roomy walk-in closet and private bath. Upstairs, you'll also enjoy two additional bedrooms, a convenient laundry and another full bath. A covered patio and a main-floor bedroom with full bath are available options.

# SEASONS AT PLATTE PLACE Approx. 1,960 sq. ft. | 3 to 4 bed | 2.5 to 3 bath | 3-car garage | Plan #D904

ELEVATION C

ELEVATION D