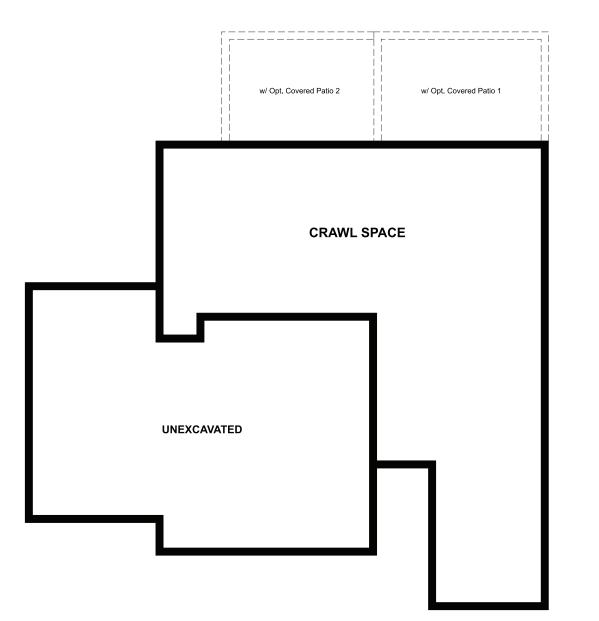

CRAWL SPACE



# ABOUT THE CITRINE

Imagine your life in this two-story home. Breakfast at the spacious kitchen island or in the nearby dining room. Spend the afternoon in your quiet study. Host a movie night in the inviting great room. At the end of the day, retreat upstairs to the owner's suite, complete with a roomy walk-in closet and private bath. Upstairs, you'll also enjoy two additional bedrooms, a convenient laundry and another full bath. A covered patio and a main-floor bedroom with full bath are available options.



ELEVATION A

**ELEVATION B** 



### COMMUNITY LOCATION:

Seasons at Platte Place | 8670 E. 105<sup>th</sup> Lane | Henderson, CO 80640 | **303.850.5750** 

### **DESIGN CENTER LOCATION:**

HG2 by Richmond American<sup>™</sup> | 8000 E. Belleview Avenue, Suite D-30 | Greenwood Village, CO 80111 | **888.402.4663** 

Floor plans and renderings are conceptual drawings and may vary from actual plans and homes as built. Options and features may not be available on all homes and are subject to change without notice. Actual homes may vary from photos and/or drawings which show upgraded landscaping and may not represent the lowest-priced homes in the community. Features may include optional upgrades and may not be available on all homes. Prices, specifications and availability are subject to change without notice. Square footag