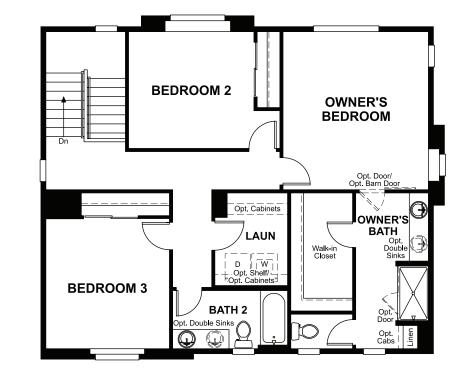

# THE CITRINE | Approx. 1,960 sq. ft. | 3 to 4 bed | 2.5 to 3 bath | 3-car garage | Plan #D904

MAIN FLOOR

BATH 3

**BEDROOM 4** 

 $\bigcirc$ 

BATH

-3

# SECOND FLOOR