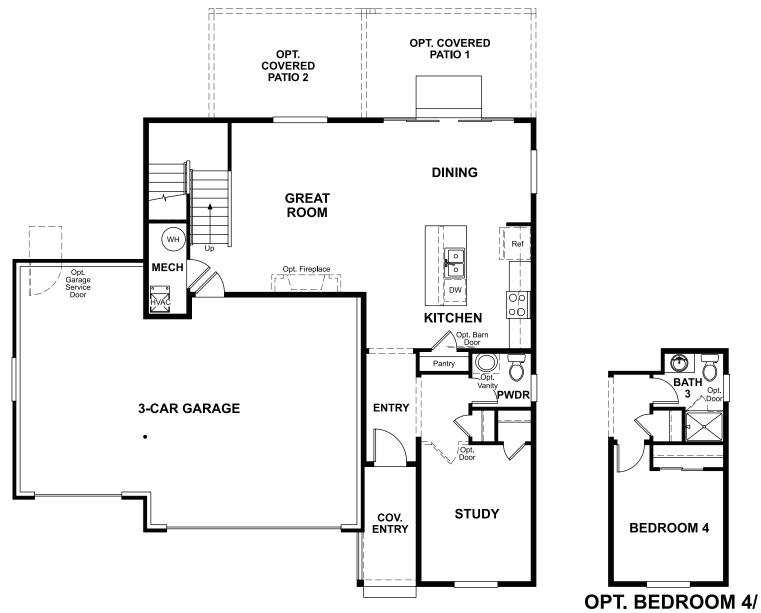

# THE CITRINE | Approx. 1,960 sq. ft. | 3 to 4 bed | 2.5 to 3 bath | 3-car garage | Plan #D904

MAIN FLOOR

BATH 3

**BEDROOM 4** 

 $\bigcirc$ 

BATH

-3