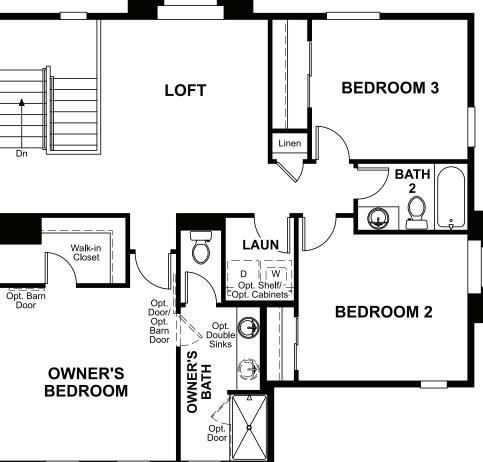

## ABOUT THE CORAL

The main floor of this delightful plan offers a large, uninterrupted space for relaxing, entertaining and dining. The kitchen features a large center island with seating and opens to the dining and great rooms. Upstairs, there's a large loft, a full bath tucked between two inviting bedrooms, and a private owner's suite with walk-in closet and convenient owner's bath. Options include a covered patio and a bedroom in lieu of the loft.

### SECOND FLOOR