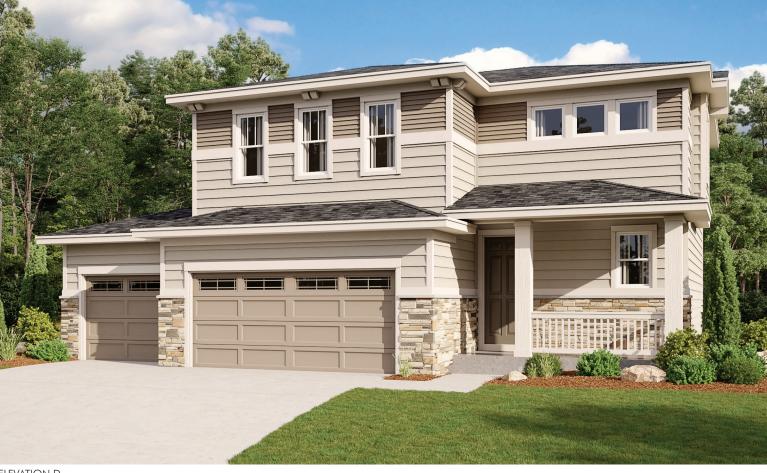

ELEVATION D

ELEVATION A

# SEASONS AT PLATTE PLACE Approx. 1,830 sq. ft. | 3 to 4 bed | 2.5 bath | 3-car garage | Plan #D903

ELEVATION C