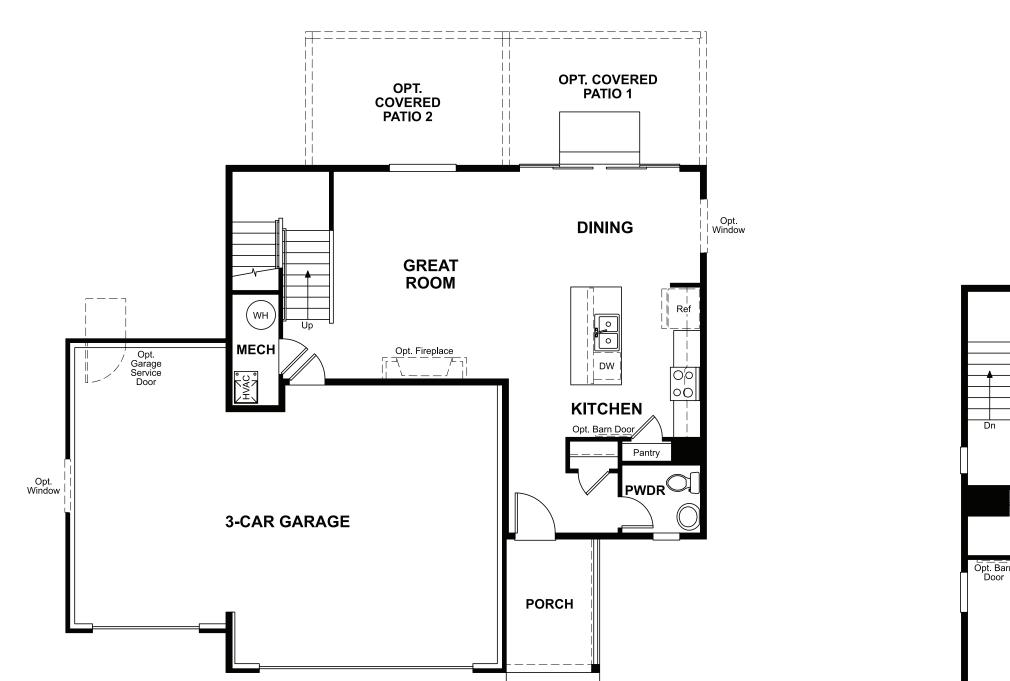

## ABOUT THE CORAL

The main floor of this delightful plan offers a large, uninterrupted space for relaxing, entertaining and dining. The kitchen features a large center island with seating and opens to the dining and great rooms. Upstairs, there's a large loft, a full bath tucked between two inviting bedrooms, and a private owner's suite with walk-in closet and convenient owner's bath. Options include a covered patio and a bedroom in lieu of the loft.

# SEASONS AT PLATTE PLACE Approx. 1,830 sq. ft. | 3 to 4 bed | 2.5 bath | 3-car garage | Plan #D903

ELEVATION C