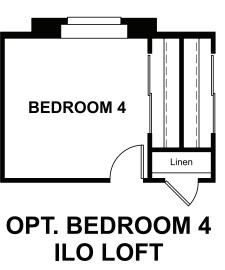

## ABOUT THE CORAL

The main floor of this delightful plan offers a large, uninterrupted space for relaxing, entertaining and dining. The kitchen features a large center island with seating and opens to the dining and great rooms. Upstairs, there's a large loft, a full bath tucked between two inviting bedrooms, and a private owner's suite with walk-in closet and convenient owner's bath. Options include a covered patio and a bedroom in lieu of the loft.