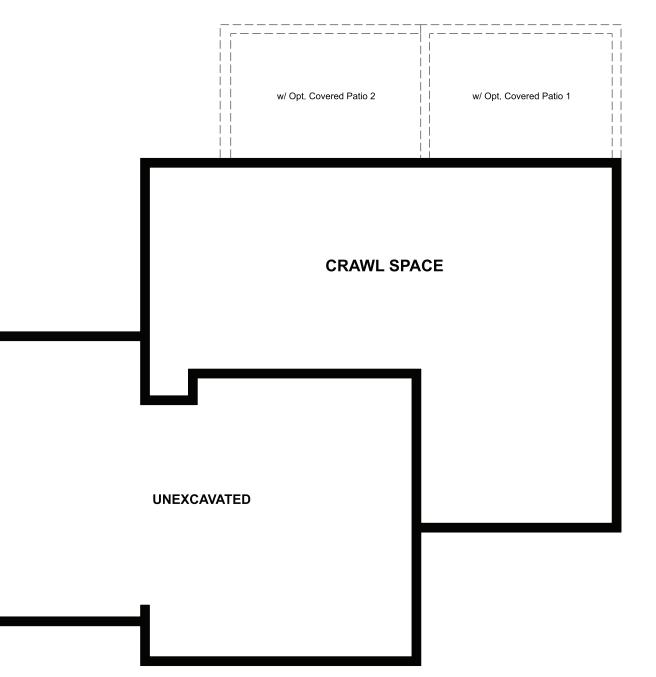

ELEVATION D

ELEVATION A

## ABOUT THE CORAL

The main floor of this delightful plan offers a large, uninterrupted space for relaxing, entertaining and dining. The kitchen features a large center island with seating and opens to the dining and great rooms. Upstairs, there's a large loft, a full bath tucked between two inviting bedrooms, and a private owner's suite with walk-in closet and convenient owner's bath. Options include a covered patio and a bedroom in lieu of the loft.



**ELEVATION B** 

#### CRAWL SPACE



#### COMMUNITY LOCATION:

Seasons at Platte Place | 8670 E. 105<sup>th</sup> Lane | Henderson, CO 80640 | **303.850.5750** 

#### **DESIGN CENTER LOCATION:**

HG2 by Richmond American<sup>™</sup> | 8000 E. Belleview Avenue, Suite D-30 | Greenwood Village, CO 80111 | 888.402.4663

Floor plans and renderings are conceptual drawings and may vary from actual plans and homes as built. Options and features may not be available on all homes and are subject to change without notice. Actual homes may vary from photos and/or drawings which show upgraded landscaping and may not represent the lowest-priced homes in the community. Features may include optional upgrades and may not be available on all homes. Prices, specifications and availability are subject to change without notice. Square footage i