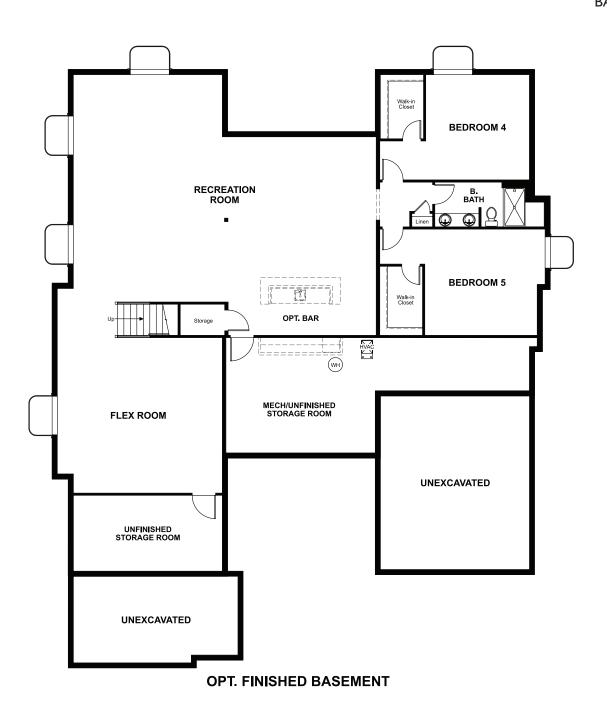

Approx. 3,070 sq. ft. | 3 to 5 bed | 2.5 to 3.5 bath | 3-car garage | Plan #D29H

**BASEMENT** 