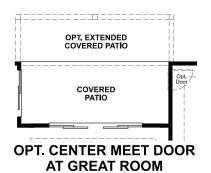

ndscaping and may not represent the lowest-priced homes in the community. Features may include optional upgrades and may not be available on all homes. Prices, specifications and availability are subject to change without notice. Square footage is approximate and subject to change without notice. ©2021 Richmond American Homes, Richmond American Homes of Colorado, Inc. 8/23/2021



ELEVATION C

## **ABOUT THE HANFORD**

The ranch-style Hanford offers attractive curb appeal with front- and side-entry garages and a wide porch. Inside, you'll find a formal dining room, a spacious great room, a nook, a tech center and an open kitchen with a roomy walk-in pantry and an immense central island. The owner's suite offers a large walk-in closet and a private bath.

MAIN FLOOR MAIN-FLOOR OPTIONS