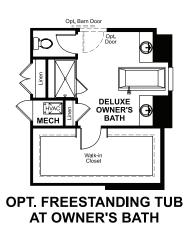

ing and may not represent the lowest-priced homes in the community. Features may include optional upgrades and may not be available on all homes. Prices, specifications and availability are subject to change without notice. Square footage is approximate and subject to change without notice. ©2021 Richmond American Homes, Richmond American Homes of Colorado, Inc. 8/23/2021



ELEVATION C

## **ABOUT THE HANFORD**

The ranch-style Hanford offers attractive curb appeal with front- and side-entry garages and a wide porch. Inside, you'll find a formal dining room, a spacious great room, a nook, a tech center and an open kitchen with a roomy walk-in pantry and an immense central island. The owner's suite offers a large walk-in closet and a private bath.

MAIN FLOOR MAIN-FLOOR OPTIONS