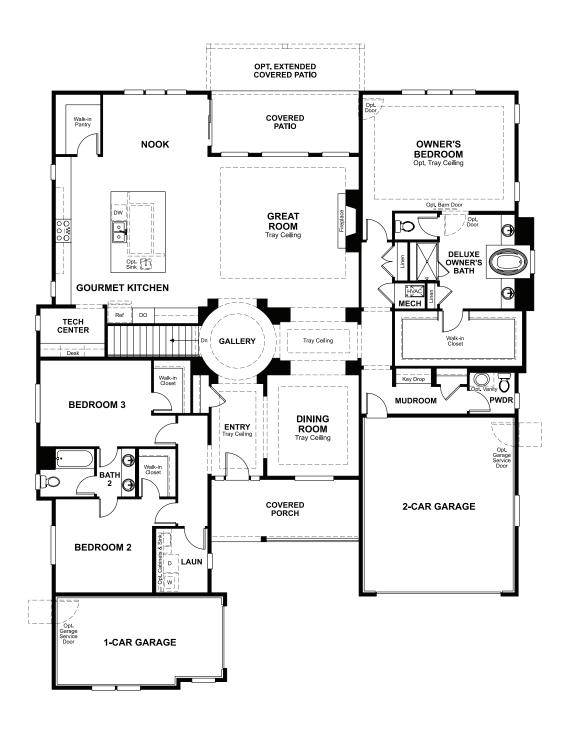

## **ABOUT THE HANFORD**

The ranch-style Hanford offers attractive curb appeal with front- and side-entry garages and a wide porch. Inside, you'll find a formal dining room, a spacious great room, a nook, a tech center and an open kitchen with a roomy walk-in pantry and an immense central island. The owner's suite offers a large walk-in closet and a private bath.

MAIN FLOOR MAIN-FLOOR OPTIONS