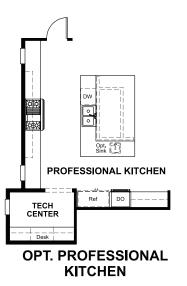

## **ABOUT THE HANFORD**

The ranch-style Hanford offers attractive curb appeal with front- and side-entry garages and a wide porch. Inside, you'll find a formal dining room, a spacious great room, a nook, a tech center and an open kitchen with a roomy walk-in pantry and an immense central island. The owner's suite offers a large walk-in closet and a private bath.

MAIN FLOOR MAIN-FLOOR OPTIONS