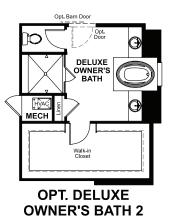

aping and may not represent the lowest-priced homes in the community. Features may include optional upgrades and may not be available on all homes. Prices, specifications and availability are subject to change without notice. Square footage is approximate and subject to change without notice. ©2021 Richmond American Homes, Richmond American Homes of Colorado, Inc. 8/23/2021



ELEVATION C

## **ABOUT THE HANFORD**

The ranch-style Hanford offers attractive curb appeal with front- and side-entry garages and a wide porch. Inside, you'll find a formal dining room, a spacious great room, a nook, a tech center and an open kitchen with a roomy walk-in pantry and an immense central island. The owner's suite offers a large walk-in closet and a private bath.

MAIN FLOOR MAIN-FLOOR OPTIONS