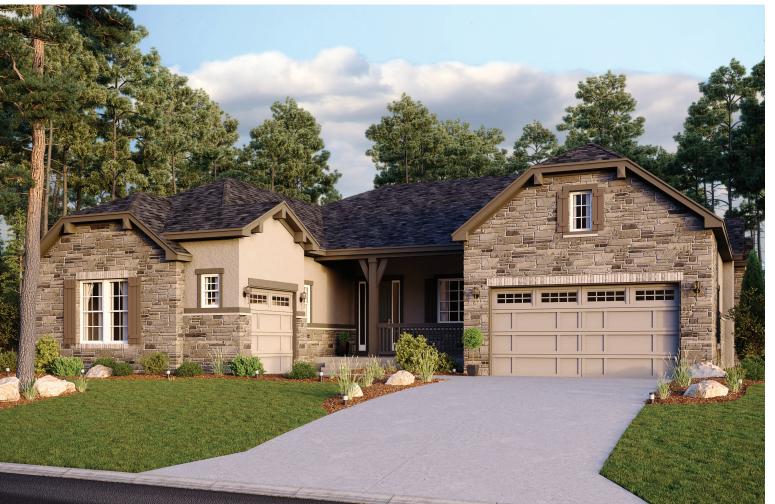

ELEVATION C

## **ABOUT THE HANFORD**

The ranch-style Hanford offers attractive curb appeal with front- and side-entry garages and a wide porch. Inside, you'll find a formal dining room, a spacious great room, a nook, a tech center and an open kitchen with a roomy walk-in pantry and an immense central island. The owner's suite offers a large walk-in closet and a private bath.