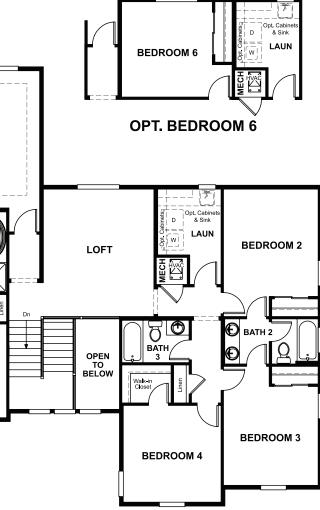

## SECOND FLOOR

#### ABOUT THE DALEY

The main floor of the Daley plan offers an open dining room and an expansive great room that flows into a gourmet kitchen with center island and walkin pantry. You'll also appreciate a convenient bedroom with full bath, a quiet study and a relaxing covered patio. Upstairs features a large loft and four inviting bedrooms, including an elegant owner's suite with deluxe bath. Other personalization options include an extra bedroom in lieu of the loft and a finished basement.