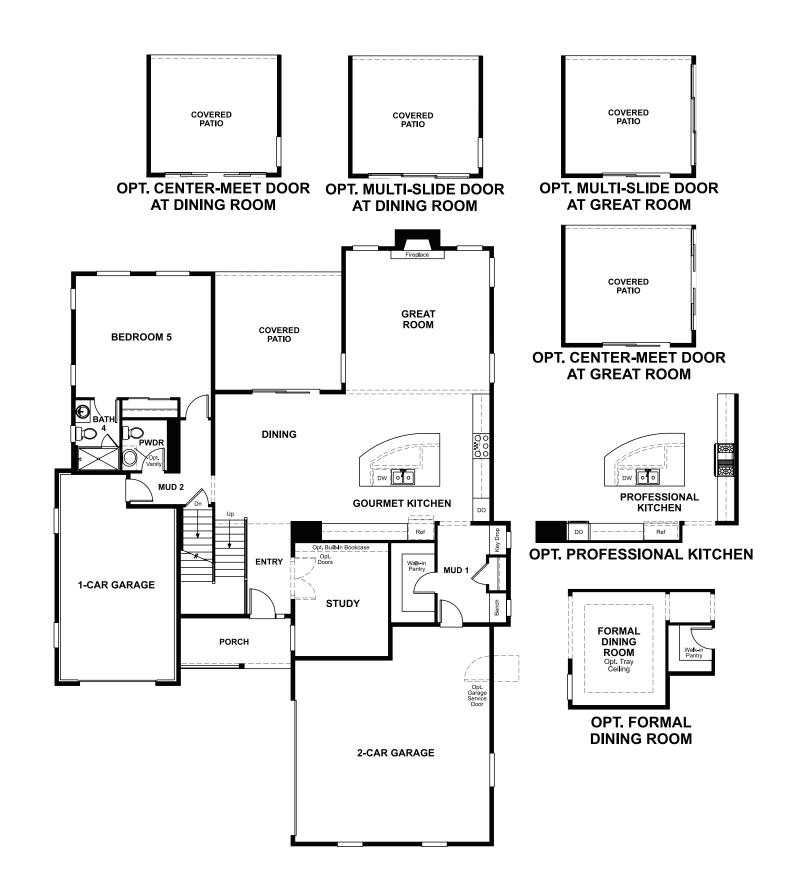

#### ABOUT THE DALEY

The main floor of the Daley plan offers an open dining room and an expansive great room that flows into a gourmet kitchen with center island and walkin pantry. You'll also appreciate a convenient bedroom with full bath, a quiet study and a relaxing covered patio. Upstairs features a large loft and four inviting bedrooms, including an elegant owner's suite with deluxe bath. Other personalization options include an extra bedroom in lieu of the loft and a finished basement.

## THE DALEY Approx. 3,510 sq. ft. | 5 to 7 bed | 4.5 to 5.5 bath | 3-car garage | Plan #D600

MAIN FLOOR

Walk-in Closet

OPT. DELUXE

**OWNER'S BATH 3** 