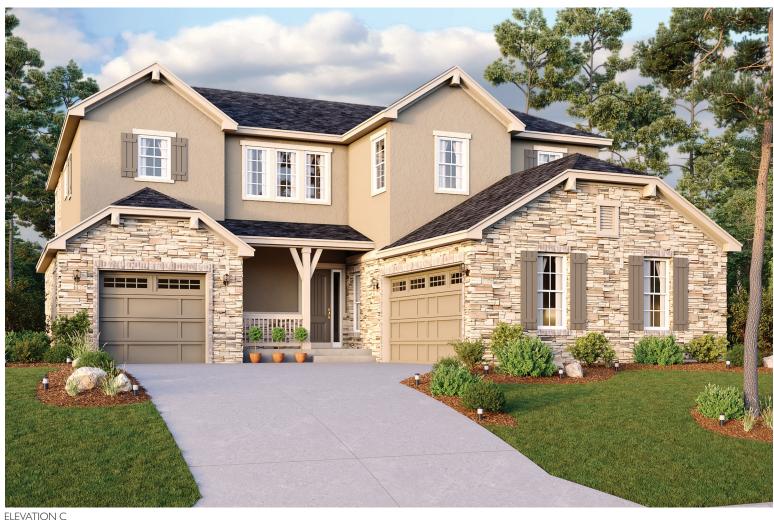

#### ABOUT THE DALEY

The main floor of the Daley plan offers an open dining room and an expansive great room that flows into a gourmet kitchen with center island and walkin pantry. You'll also appreciate a convenient bedroom with full bath, a quiet study and a relaxing covered patio. Upstairs features a large loft and four inviting bedrooms, including an elegant owner's suite with deluxe bath. Other personalization options include an extra bedroom in lieu of the loft and a finished basement.

# THE GALLERY AT REUNION Approx. 3,510 sq. ft. | 5 to 7 bed | 4.5 to 5.5 bath | 3-car garage | Plan #D600