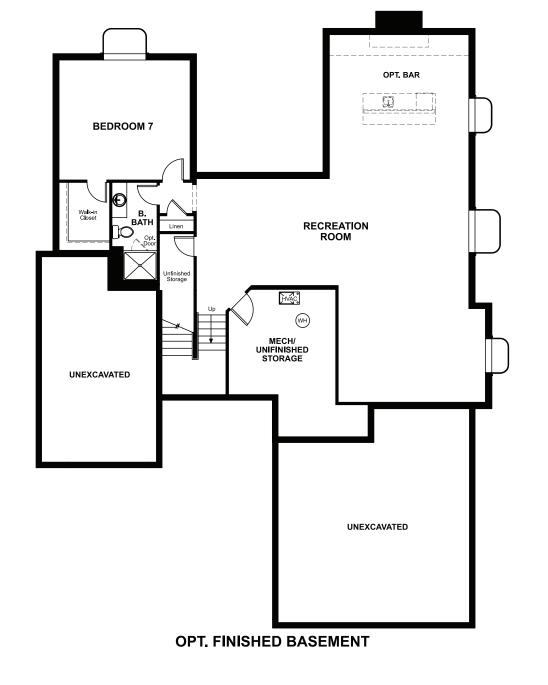

BASEMENT

#### ABOUT THE DALEY

The main floor of the Daley plan offers an open dining room and an expansive great room that flows into a gourmet kitchen with center island and walkin pantry. You'll also appreciate a convenient bedroom with full bath, a quiet study and a relaxing covered patio. Upstairs features a large loft and four inviting bedrooms, including an elegant owner's suite with deluxe bath. Other personalization options include an extra bedroom in lieu of the loft and a finished basement.