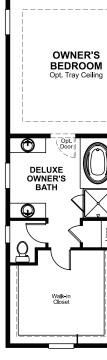

## THE DALEY Approx. 3,510 sq. ft. | 5 to 7 bed | 4.5 to 5.5 bath | 3-car garage | Plan #D600

MAIN FLOOR

Walk-in Closet

OPT. DELUXE

**OWNER'S BATH 3** 

#### ABOUT THE DALEY

The main floor of the Daley plan offers an open dining room and an expansive great room that flows into a gourmet kitchen with center island and walkin pantry. You'll also appreciate a convenient bedroom with full bath, a quiet study and a relaxing covered patio. Upstairs features a large loft and four inviting bedrooms, including an elegant owner's suite with deluxe bath. Other personalization options include an extra bedroom in lieu of the loft and a finished basement.