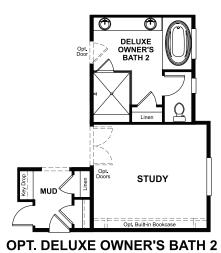

MAIN FLOOR **MAIN-FLOOR OPTIONS** 

OPT. PROFESSIONAL KITCHEN

OPT. DELUXE **OWNER'S BATH 3** 