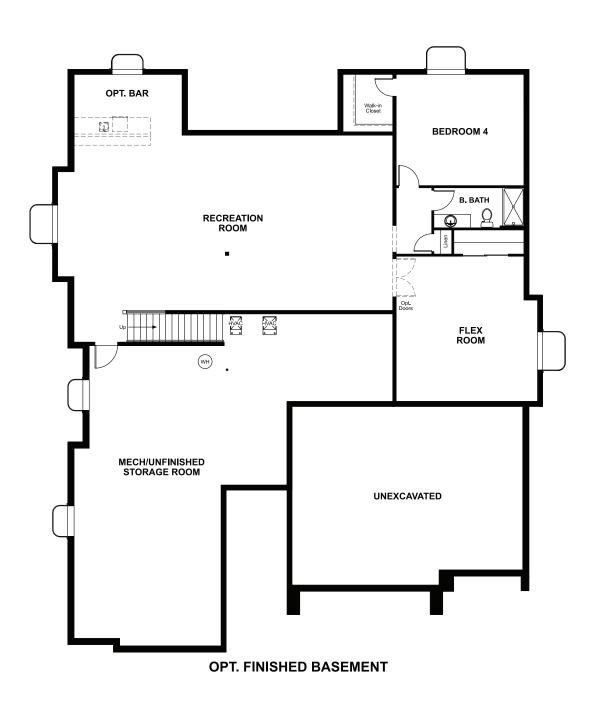

Approx. 3,250 sq. ft. | 3 to 4 bed | 2.5 to 3.5 bath | 3-car garage | Plan #D31H

**BASEMENT** 