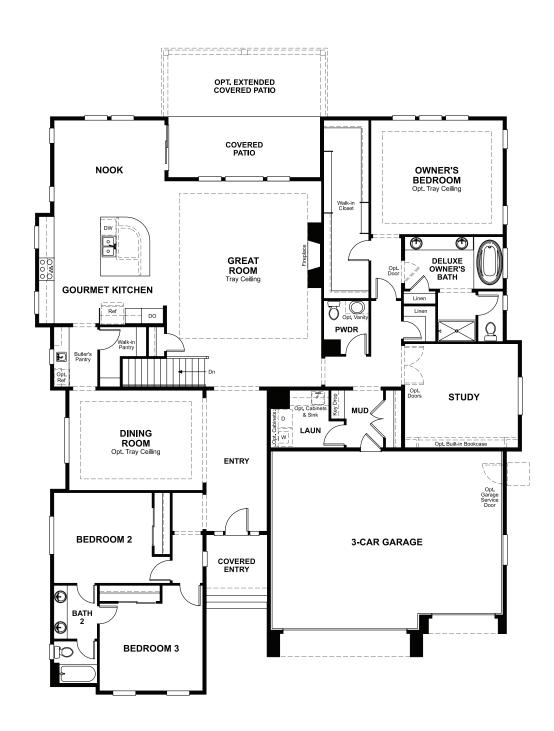

## ABOUT THE HOLBROOK

The ranch-style Holbrook plan offers a formal dining room connected to the kitchen via a convenient butler's pantry. A large kitchen island overlooks the nook and great room, with views of the covered patio. The owner's suite features a private bath. A study is also included.

MAIN FLOOR **MAIN-FLOOR OPTIONS** 

OPT. PROFESSIONAL KITCHEN

OPT. DELUXE **OWNER'S BATH 3** 