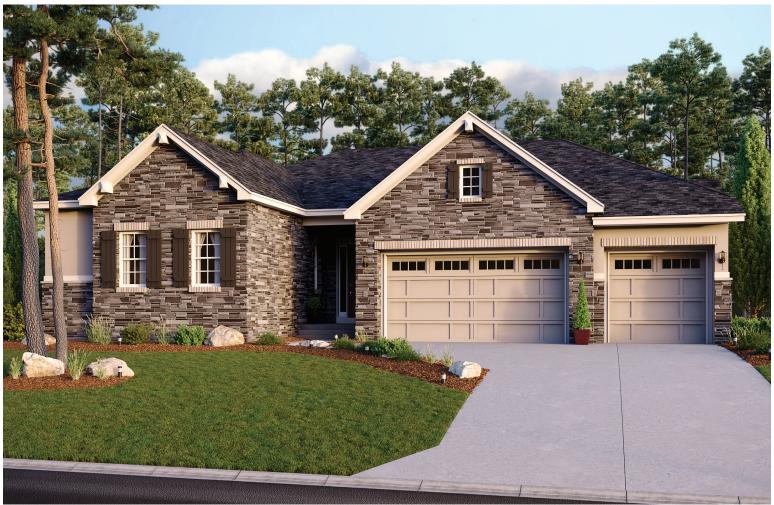

ER LOCATION:**

Denver Metro Home Gallery<sup>TM</sup> | 8000 E. Belleview Avenue, Suite C-12 | Greenwood Village, CO 80111 | **888.402.4663** 



Floor plans and renderings are conceptual drawings and may vary from actual plans and homes as built. Options and features may not be available on all homes and are subject to change without notice. Actual homes may vary from photos and/or drawings which show upgraded landscaping and may not represent the lowest-priced homes in the community. Features may include optional upgrades and may not be available on all homes. Prices, specifications and availability are subject to change without notice. Square footage is approximate and subject to change without notice. ©2021 Richmond American Homes, Richmond American Homes of Colorado, Inc. 8/23/2021



ELEVATION C

## ABOUT THE HOLBROOK

The ranch-style Holbrook plan offers a formal dining room connected to the kitchen via a convenient butler's pantry. A large kitchen island overlooks the nook and great room, with views of the covered patio. The owner's suite features a private bath. A study is also included.

MAIN FLOOR **MAIN-FLOOR OPTIONS** 







OPT. PROFESSIONAL KITCHEN







OPT. DELUXE **OWNER'S BATH 3**