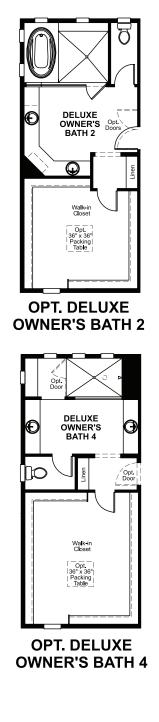

drawings which show upgraded landscaping and may not represent the lowest-priced homes in the community. Features may include optional upgrades and may not be available on all homes. Prices, specifications and availability are subject to change without notice. Square footage is approximate and subject to change without notice. ©2021 Richmond American Homes, Richmond American Homes of Colorado, Inc. 8/23/2021



FI EVATION (

## **ABOUT THE HARMON**

The Harmon plan has a wealth of exciting features: formal living and dining rooms, a butler's pantry and a gourmet kitchen, a roomy walk-in pantry and a tech center, a family room, study, mudroom and nook and that's just the main floor! Upstairs, there's an owner's suite with retreat, walk-in closet and deluxe bath.

MAIN FLOOR SECOND FLOOR