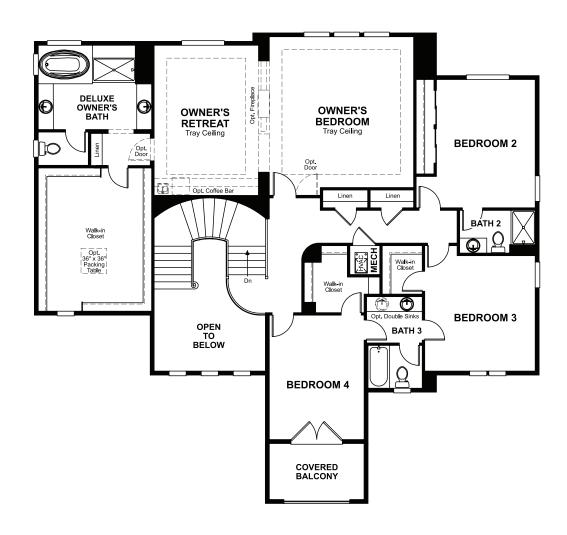

## **ABOUT THE HARMON**

The Harmon plan has a wealth of exciting features: formal living and dining rooms, a butler's pantry and a gourmet kitchen, a roomy walk-in pantry and a tech center, a family room, study, mudroom and nook and that's just the main floor! Upstairs, there's an owner's suite with retreat, walk-in closet and deluxe bath.

MAIN FLOOR SECOND FLOOR