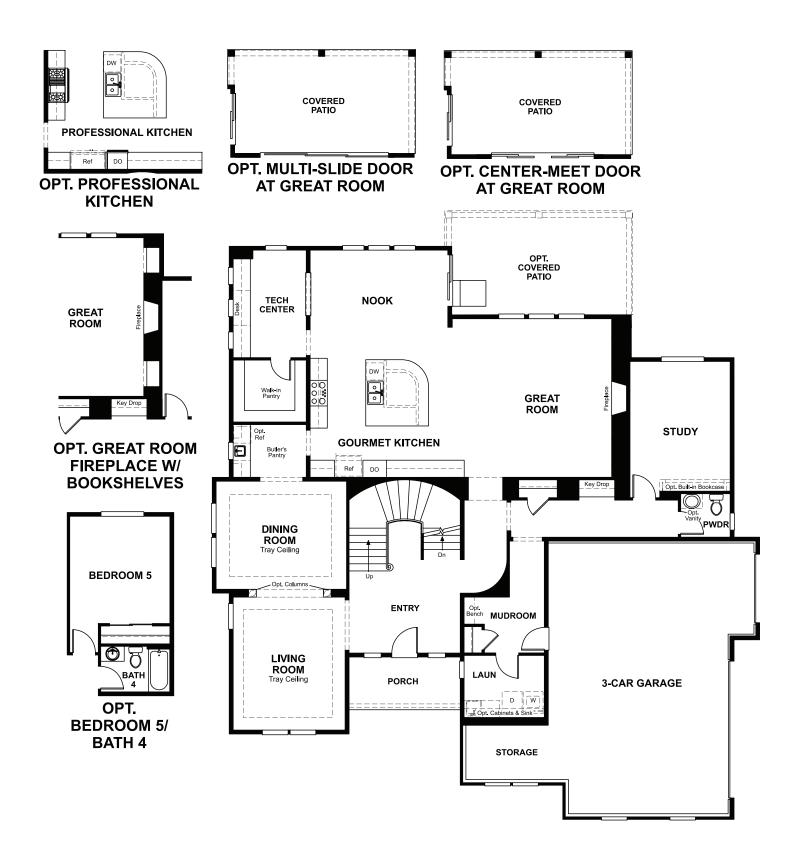

## **ABOUT THE HARMON**

The Harmon plan has a wealth of exciting features: formal living and dining rooms, a butler's pantry and a gourmet kitchen, a roomy walk-in pantry and a tech center, a family room, study, mudroom and nook and that's just the main floor! Upstairs, there's an owner's suite with retreat, walk-in closet and deluxe bath.

MAIN FLOOR SECOND FLOOR