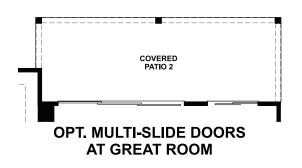

d may not be available on all homes. Prices, specifications and availability are subject to change without notice. ©2021 Richmond American Homes, Richmond American Homes of Colorado, Inc. 8/26/2021



ELEVATION E

## **ABOUT THE HARRIS**

Designed for entertaining, the ranch-style Harris plan offers a formal dining room, an open great room and a well-appointed kitchen with a spacious center island. Three generous bedrooms, including an elegant owner's suite with attached bath, provide ample space for rest and relaxation. A convenient laundry, 2-car garage and RV garage are also included. Personalize this plan with a private study in lieu of the dining room, gourmet or professional kitchen features and a finished basement!







ELEVATION C

ELEVATION D

MAIN FLOOR MAIN-FLOOR OPTIONS