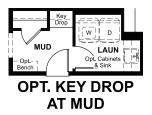

t be available on all homes. Prices, specifications and availability are subject to change without notice. ©2021 Richmond American Homes, Richmond American Homes of Colorado, Inc. 8/26/2021



ELEVATION E

## **ABOUT THE HARRIS**

Designed for entertaining, the ranch-style Harris plan offers a formal dining room, an open great room and a well-appointed kitchen with a spacious center island. Three generous bedrooms, including an elegant owner's suite with attached bath, provide ample space for rest and relaxation. A convenient laundry, 2-car garage and RV garage are also included. Personalize this plan with a private study in lieu of the dining room, gourmet or professional kitchen features and a finished basement!







ELEVATION C

ELEVATION D

MAIN FLOOR MAIN-FLOOR OPTIONS