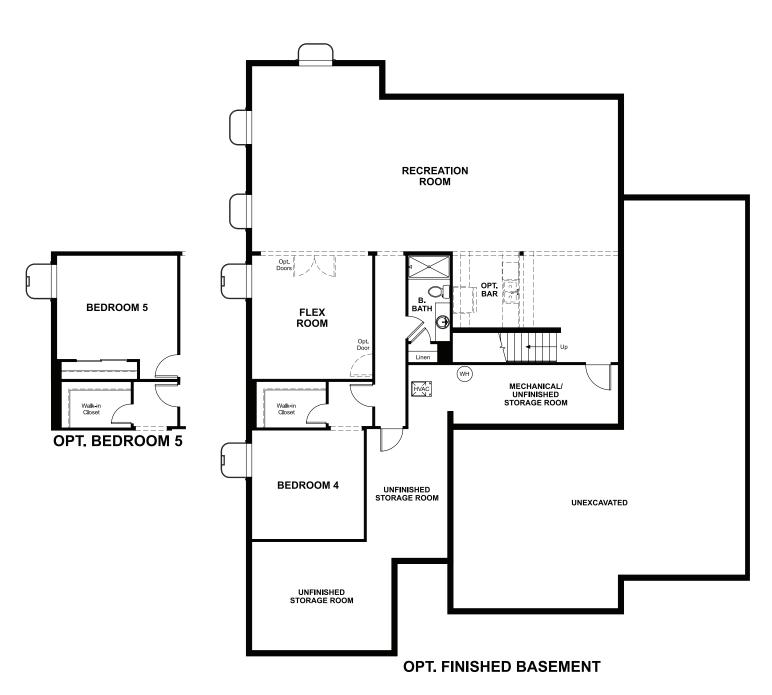

## THE HARRIS

Approx. 2,450 sq. ft. | 3 to 5 bed | 2 to 3 bath | 2-car + RV garage | Plan #D23H

**BASEMENT** 

## **ABOUT THE HARRIS**

Designed for entertaining, the ranch-style Harris plan offers a formal dining room, an open great room and a well-appointed kitchen with a spacious center island. Three generous bedrooms, including an elegant owner's suite with attached bath, provide ample space for rest and relaxation. A convenient laundry, 2-car garage and RV garage are also included. Personalize this plan with a private study in lieu of the dining room, gourmet or professional kitchen features and a finished basement!