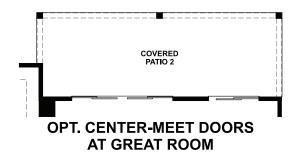

and may not be available on all homes. Prices, specifications and availability are subject to change without notice. ©2021 Richmond American Homes, Richmond American Homes of Colorado, Inc. 8/26/2021



ELEVATION E

## **ABOUT THE HARRIS**

Designed for entertaining, the ranch-style Harris plan offers a formal dining room, an open great room and a well-appointed kitchen with a spacious center island. Three generous bedrooms, including an elegant owner's suite with attached bath, provide ample space for rest and relaxation. A convenient laundry, 2-car garage and RV garage are also included. Personalize this plan with a private study in lieu of the dining room, gourmet or professional kitchen features and a finished basement!







ELEVATION C

ELEVATION D

MAIN FLOOR MAIN-FLOOR OPTIONS