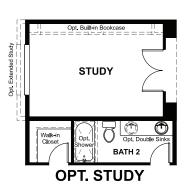

not be available on all homes. Prices, specifications and availability are subject to change without notice. ©2021 Richmond American Homes, Richmond American Homes of Colorado, Inc. 8/26/2021



ELEVATION E

## **ABOUT THE HARRIS**

Designed for entertaining, the ranch-style Harris plan offers a formal dining room, an open great room and a well-appointed kitchen with a spacious center island. Three generous bedrooms, including an elegant owner's suite with attached bath, provide ample space for rest and relaxation. A convenient laundry, 2-car garage and RV garage are also included. Personalize this plan with a private study in lieu of the dining room, gourmet or professional kitchen features and a finished basement!







ELEVATION C

ELEVATION D

MAIN FLOOR MAIN-FLOOR OPTIONS