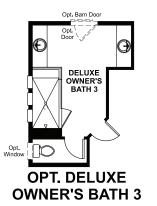

y not be available on all homes. Prices, specifications and availability are subject to change without notice. ©2021 Richmond American Homes, Richmond American Homes of Colorado, Inc. 8/26/2021



ELEVATION E

## **ABOUT THE HARRIS**

Designed for entertaining, the ranch-style Harris plan offers a formal dining room, an open great room and a well-appointed kitchen with a spacious center island. Three generous bedrooms, including an elegant owner's suite with attached bath, provide ample space for rest and relaxation. A convenient laundry, 2-car garage and RV garage are also included. Personalize this plan with a private study in lieu of the dining room, gourmet or professional kitchen features and a finished basement!







ELEVATION C

ELEVATION D

MAIN FLOOR MAIN-FLOOR OPTIONS