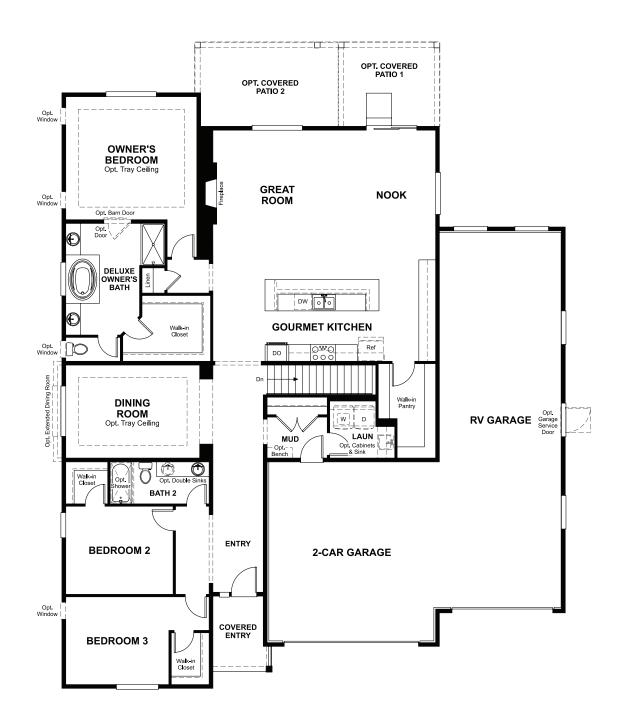

## THE HARRIS

Approx. 2,450 sq. ft. | 3 to 5 bed | 2 to 3 bath | 2-car + RV garage | Plan #D23H

**BASEMENT** 

## **ABOUT THE HARRIS**

Designed for entertaining, the ranch-style Harris plan offers a formal dining room, an open great room and a well-appointed kitchen with a spacious center island. Three generous bedrooms, including an elegant owner's suite with attached bath, provide ample space for rest and relaxation. A convenient laundry, 2-car garage and RV garage are also included. Personalize this plan with a private study in lieu of the dining room, gourmet or professional kitchen features and a finished basement!

ELEVATION C

ELEVATION D

MAIN FLOOR MAIN-FLOOR OPTIONS