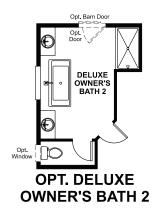

may not be available on all homes. Prices, specifications and availability are subject to change without notice. ©2021 Richmond American Homes, Richmond American Homes of Colorado, Inc. 8/26/2021



ELEVATION E

## **ABOUT THE HARRIS**

Designed for entertaining, the ranch-style Harris plan offers a formal dining room, an open great room and a well-appointed kitchen with a spacious center island. Three generous bedrooms, including an elegant owner's suite with attached bath, provide ample space for rest and relaxation. A convenient laundry, 2-car garage and RV garage are also included. Personalize this plan with a private study in lieu of the dining room, gourmet or professional kitchen features and a finished basement!







ELEVATION C

ELEVATION D

MAIN FLOOR MAIN-FLOOR OPTIONS