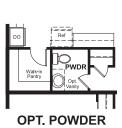

### ABOUT THE HAMPTON

A two-car garage, attached RV garage and charming covered entry give the ranch-style Hampton plan abundant curb appeal. Inside, you'll find a formal dining room, a spacious great room and an impressive kitchen featuring a generous walk-in pantry and center island designed to seat six. An elegant owner's suite boasting an attached bath and expansive walk-in closet is separated from two additional bedrooms for privacy. A central laundry room and mudroom are also included. Personalize this plan with a deluxe owner's bath, covered patio and finished basement.