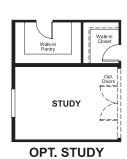

### ABOUT THE HAMPTON

A two-car garage, attached RV garage and charming covered entry give the ranch-style Hampton plan abundant curb appeal. Inside, you'll find a formal dining room, a spacious great room and an impressive kitchen featuring a generous walk-in pantry and center island designed to seat six. An elegant owner's suite boasting an attached bath and expansive walk-in closet is separated from two additional bedrooms for privacy. A central laundry room and mudroom are also included. Personalize this plan with a deluxe owner's bath, covered patio and finished basement.