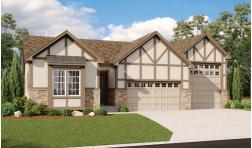

ELEVATION E

### ABOUT THE HAMPTON

A two-car garage, attached RV garage and charming covered entry give the ranch-style Hampton plan abundant curb appeal. Inside, you'll find a formal dining room, a spacious great room and an impressive kitchen featuring a generous walk-in pantry and center island designed to seat six. An elegant owner's suite boasting an attached bath and expansive walk-in closet is separated from two additional bedrooms for privacy. A central laundry room and mudroom are also included. Personalize this plan with a deluxe owner's bath, covered patio and finished basement.

# THE PINNACLE AT COBBLESTONE RANCH THE HAMPTON

Approx. 2,150 sq. ft. | 3 to 5 bed | 2 to 4 bath | 2-car + RV garage | Plan #D20H

ELEVATION D