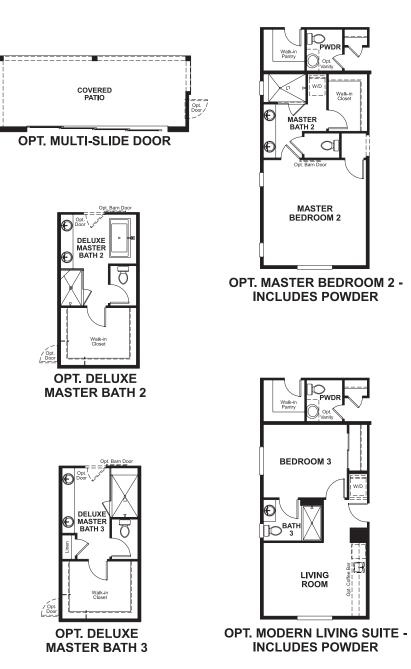

### ABOUT THE HAMPTON

A two-car garage, attached RV garage and charming covered entry give the ranch-style Hampton plan abundant curb appeal. Inside, you'll find a formal dining room, a spacious great room and an impressive kitchen featuring a generous walk-in pantry and center island designed to seat six. An elegant owner's suite boasting an attached bath and expansive walk-in closet is separated from two additional bedrooms for privacy. A central laundry room and mudroom are also included. Personalize this plan with a deluxe owner's bath, covered patio and finished basement.