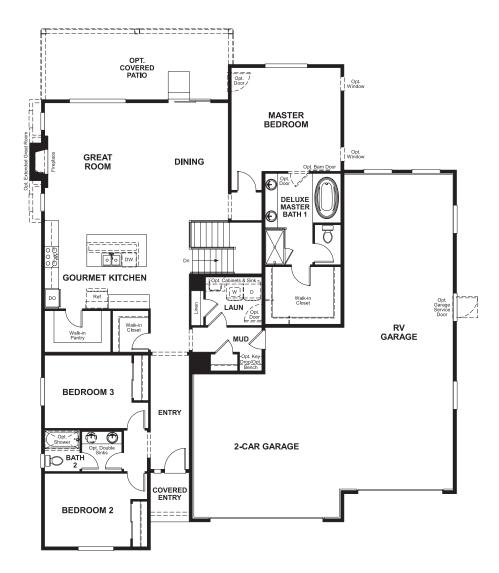

### ABOUT THE HAMPTON

A two-car garage, attached RV garage and charming covered entry give the ranch-style Hampton plan abundant curb appeal. Inside, you'll find a formal dining room, a spacious great room and an impressive kitchen featuring a generous walk-in pantry and center island designed to seat six. An elegant owner's suite boasting an attached bath and expansive walk-in closet is separated from two additional bedrooms for privacy. A central laundry room and mudroom are also included. Personalize this plan with a deluxe owner's bath, covered patio and finished basement.

# THE PINNACLE AT COBBLESTONE RANCH THE HAMPTON

Approx. 2,150 sq. ft. | 3 to 5 bed | 2 to 4 bath | 2-car + RV garage | Plan #D20H

ELEVATION D

## THE HAMPTON Approx. 2,150 sq. ft. | 3 to 5 bed | 2 to 4 bath | 2-car + RV garage | Plan #D20H