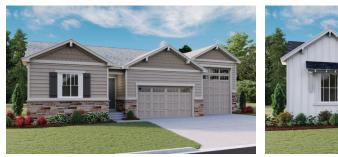

ELEVATION A

ELEVATION C

### ABOUT THE HAMPTON

A two-car garage, attached RV garage and charming covered entry give the ranch-style Hampton plan abundant curb appeal. Inside, you'll find a formal dining room, a spacious great room and an impressive kitchen featuring a generous walk-in pantry and center island designed to seat six. An elegant owner's suite boasting an attached bath and expansive walk-in closet is separated from two additional bedrooms for privacy. A central laundry room and mudroom are also included. Personalize this plan with a deluxe owner's bath, covered patio and finished basement.

# THE PINNACLE AT COBBLESTONE RANCH THE HAMPTON

Approx. 2,150 sq. ft. | 3 to 5 bed | 2 to 4 bath | 2-car + RV garage | Plan #D20H

ELEVATION D