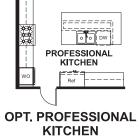

### ABOUT THE HAMPTON

A two-car garage, attached RV garage and charming covered entry give the ranch-style Hampton plan abundant curb appeal. Inside, you'll find a formal dining room, a spacious great room and an impressive kitchen featuring a generous walk-in pantry and center island designed to seat six. An elegant owner's suite boasting an attached bath and expansive walk-in closet is separated from two additional bedrooms for privacy. A central laundry room and mudroom are also included. Personalize this plan with a deluxe owner's bath, covered patio and finished basement.