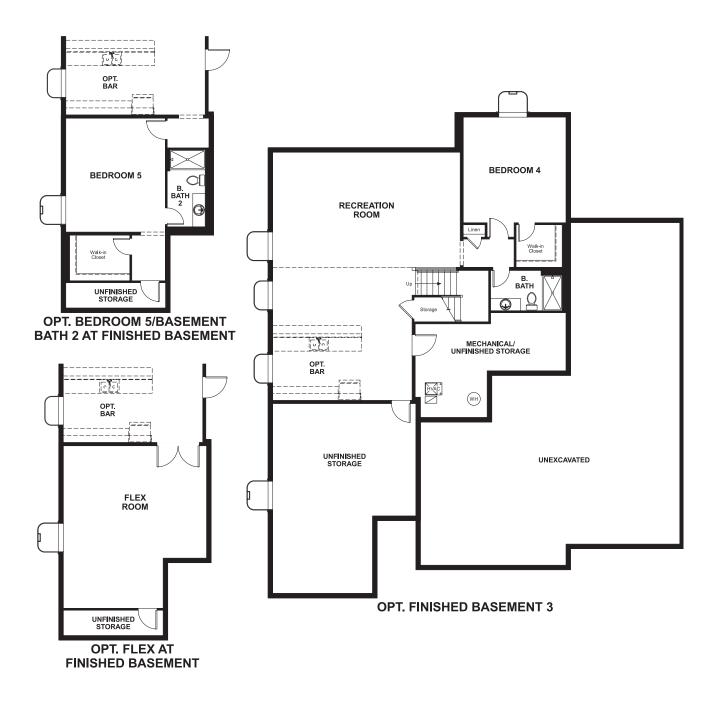

BASEMENT

### ABOUT THE HAMPTON

A two-car garage, attached RV garage and charming covered entry give the ranch-style Hampton plan abundant curb appeal. Inside, you'll find a formal dining room, a spacious great room and an impressive kitchen featuring a generous walk-in pantry and center island designed to seat six. An elegant owner's suite boasting an attached bath and expansive walk-in closet is separated from two additional bedrooms for privacy. A central laundry room and mudroom are also included. Personalize this plan with a deluxe owner's bath, covered patio and finished basement.

# THE PINNACLE AT COBBLESTONE RANCH THE HAMPTON

Approx. 2,150 sq. ft. | 3 to 5 bed | 2 to 4 bath | 2-car + RV garage | Plan #D20H

ELEVATION D