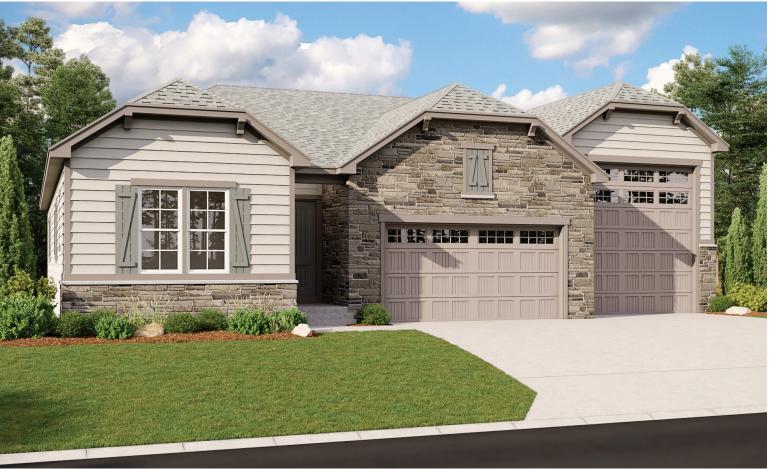

ELEVATION E

### ABOUT THE HAMPTON

A two-car garage, attached RV garage and charming covered entry give the ranch-style Hampton plan abundant curb appeal. Inside, you'll find a formal dining room, a spacious great room and an impressive kitchen featuring a generous walk-in pantry and center island designed to seat six. An elegant owner's suite boasting an attached bath and expansive walk-in closet is separated from two additional bedrooms for privacy. A central laundry room and mudroom are also included. Personalize this plan with a deluxe owner's bath, covered patio and finished basement.

# THE PINNACLE AT COBBLESTONE RANCH THE HAMPTON

Approx. 2,150 sq. ft. | 3 to 5 bed | 2 to 4 bath | 2-car + RV garage | Plan #D20H

ELEVATION D