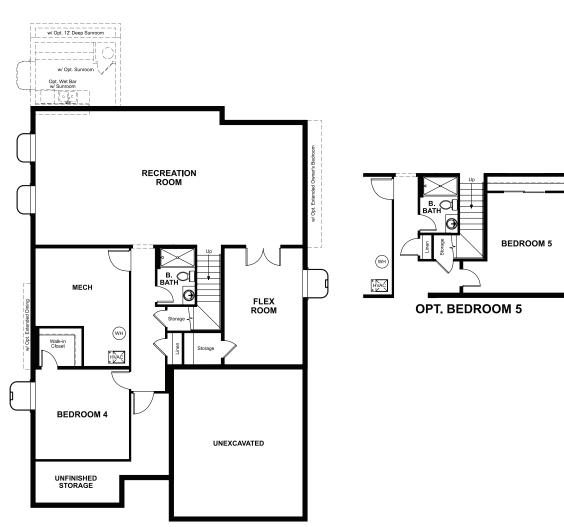

BASEMENT



**OPT. FINISHED BASEMENT** 

### COMMUNITY LOCATION:

Hawthorn at The Meadows | 2273 Bramble Street | Castle Rock, CO 80109 | 303.850.5750

### **DESIGN CENTER LOCATION:**

Denver Metro Home Gallery<sup>TM</sup> | 8000 E. Belleview Avenue, Suite C-12 | Greenwood Village, CO 80111 | 888.402.4663

Floor plans and renderings are conceptual drawings and may vary from actual plans and homes as built. Options and features may not be available on all homes and are subject to change without notice. Actual homes may vary from photos and/or drawings which show upgraded landscaping and may not represent the lowest-priced homes in the community. Features may include optional upgrades and may not be available on all homes. Prices, specifications and availability are subject to change without notice.