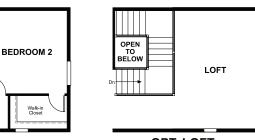

availability are subject to change without notice. Square footage is approximate and subject to change without notice. ©2021 Richmond American Homes, Richmond American Homes of Colorado, Inc. 8/30/2021



ELEVATION C

### ABOUT THE AVRIL

The Avril plan is ideal for entertaining, with a formal dining room, a spacious great room and a well-appointed kitchen with a center island, breakfast nook and optional gourmet features. The main floor also boasts a private study and a convenient owner's suite with an optional deluxe bath. Upstairs, you'll find a full bath and two large bedrooms with walk-in closets.



# HAWTHORN AT THE MEADOWS Approx. 2,490 sq. ft. | 3 to 5 bed | 2.5 to 3.5 bath | 2-car garage | Plan #D618

ELEVATION B

## **RICHMONDAMERICAN.COM**





MAIN FLOOR



### SECOND FLOOR



OPT. LOFT

### **RICHMONDAMERICAN.COM**