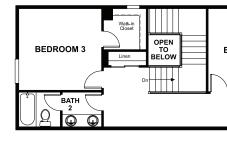

, specifications and availability are subject to change without notice. Square footage is approximate and subject to change without notice. ©2021 Richmond American Homes, Richmond American Homes of Colorado, Inc. 8/30/2021



ELEVATION C

### ABOUT THE AVRIL

The Avril plan is ideal for entertaining, with a formal dining room, a spacious great room and a well-appointed kitchen with a center island, breakfast nook and optional gourmet features. The main floor also boasts a private study and a convenient owner's suite with an optional deluxe bath. Upstairs, you'll find a full bath and two large bedrooms with walk-in closets.



# HAWTHORN AT THE MEADOWS Approx. 2,490 sq. ft. | 3 to 5 bed | 2.5 to 3.5 bath | 2-car garage | Plan #D618

ELEVATION B

## **RICHMONDAMERICAN.COM**





MAIN FLOOR



### SECOND FLOOR



OPT. LOFT

### **RICHMONDAMERICAN.COM**