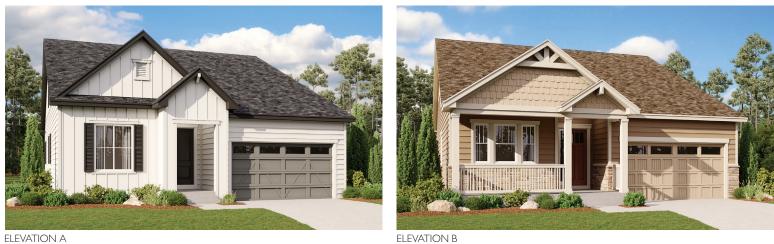

ELEVATION C

# HAWTHORN AT THE MEADOWS Approx. 2,490 sq. ft. | 3 to 5 bed | 2.5 to 3.5 bath | 2-car garage | Plan #D618

ELEVATION B