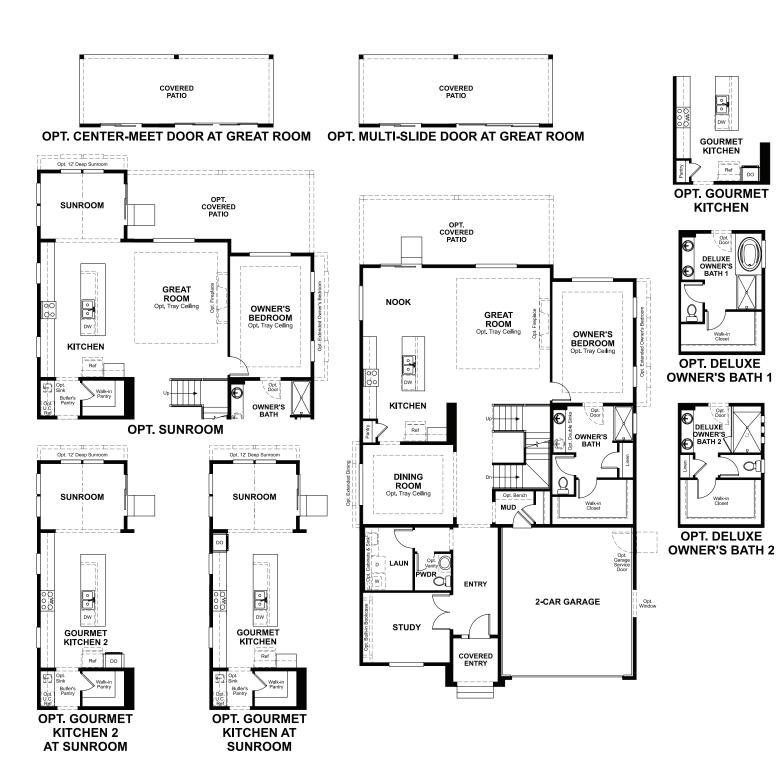

### ABOUT THE AVRIL

The Avril plan is ideal for entertaining, with a formal dining room, a spacious great room and a well-appointed kitchen with a center island, breakfast nook and optional gourmet features. The main floor also boasts a private study and a convenient owner's suite with an optional deluxe bath. Upstairs, you'll find a full bath and two large bedrooms with walk-in closets.

## **RICHMONDAMERICAN.COM**

MAIN FLOOR

### SECOND FLOOR

OPT. LOFT