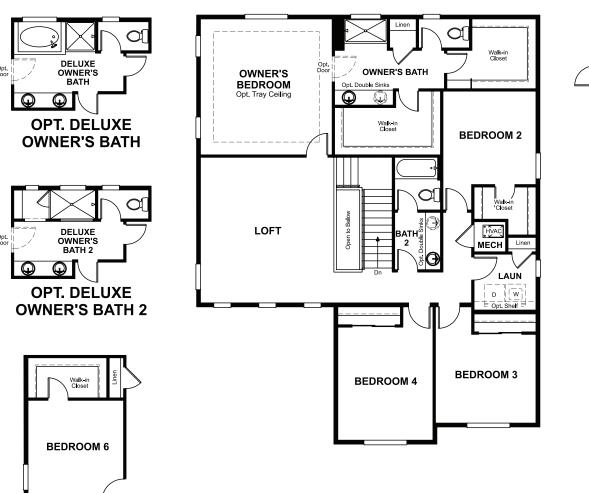

### **ABOUT THE SETH**

The Seth plan features a spacious great room that opens onto the nook and kitchen, an elegant dining room and a quiet study with a walk-in closet. Upstairs, you'll find a versatile loft, convenient laundry and four bedrooms—including an owner's suite with two walk-in closets and a private bath.

ELEVATION A

**ELEVATION B** 

MAIN FLOOR SECOND FLOOR

**OPT. BEDROOM 6** 