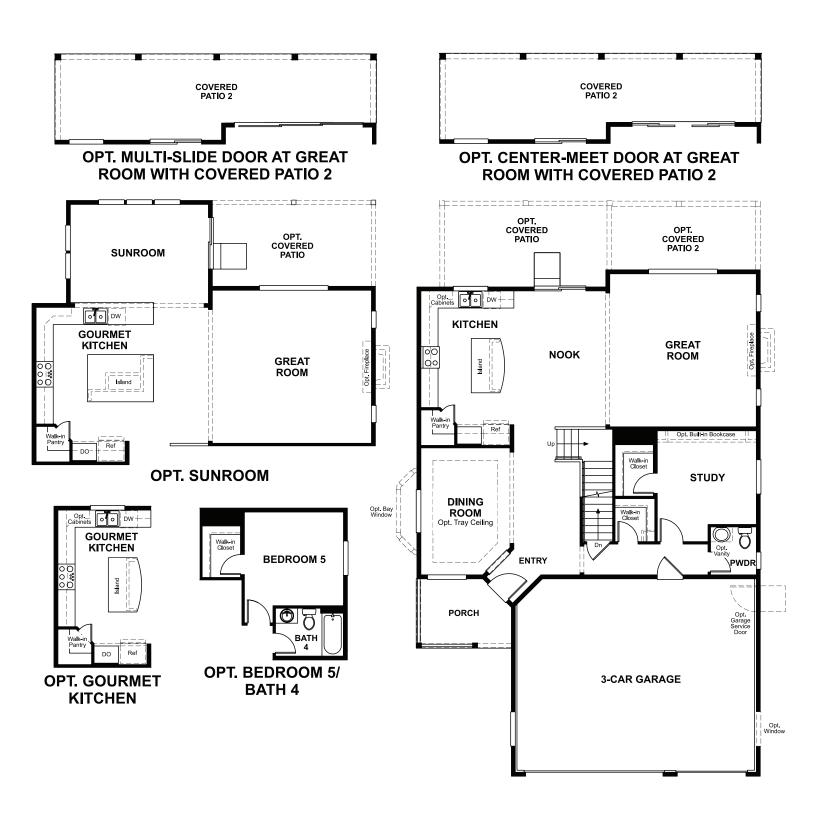

# THE SETH

Approx. 3,040 sq. ft. | 4 to 7 bed | 2.5 to 5 bath | 3-car garage | Plan #D29A

### **ABOUT THE SETH**

The Seth plan features a spacious great room that opens onto the nook and kitchen, an elegant dining room and a quiet study with a walk-in closet. Upstairs, you'll find a versatile loft, convenient laundry and four bedrooms—including an owner's suite with two walk-in closets and a private bath.