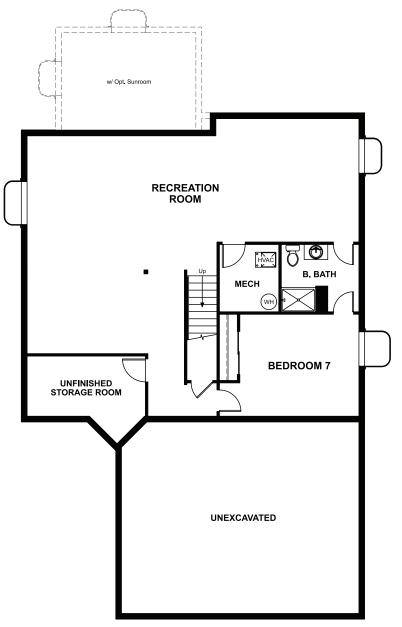

# THE SETH

Approx. 3,040 sq. ft. | 4 to 7 bed | 2.5 to 5 bath | 3-car garage | Plan #D29A

## **BASEMENT**



**OPT. FINISHED BASEMENT 4** 

#### **COMMUNITY LOCATION:**

Hawthorn at The Meadows | 2273 Bramble Street | Castle Rock, CO 80109 | 303.850.5750

#### **DESIGN CENTER LOCATION:**

Denver Metro Home Gallery™ | 8000 E. Belleview Avenue, Suite C-12 | Greenwood Village, CO 80111 | **888.402.4663** 



Floor plans and renderings are conceptual drawings and may vary from actual plans and homes as built. Options and features may not be available on all homes and are subject to change without notice. Actual homes may vary from photos and/or drawings which show upgraded landscaping and may not represent the lowest-priced homes in the community. Features may include optional upgrades and may not be available on all homes. Prices, specifications and availability are subject to change without notic