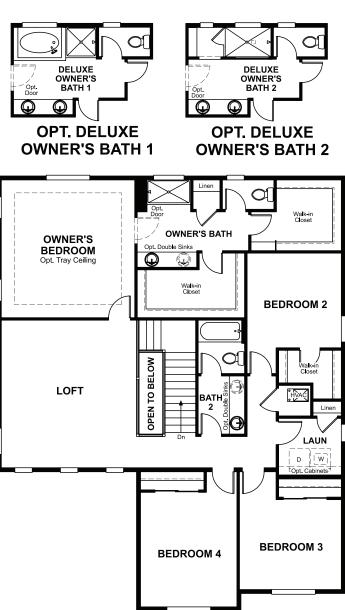

\_\_\_\_**\_**\_\_\_**\_**\_\_\_**\_**\_\_\_**\_**\_\_ **\_**\_\_\_\_**\_**\_\_\_\_**\_**\_\_\_\_ COVERED PATIO 2 COVERED PATIO 2 Opt. Cabinets Cabinets O DW+-**OPT. CENTER-MEET DOOR AT GREAT ROOM OPT. MULTI-SLIDE DOOR AT GREAT ROOM** F OPT. COVERED PATIO OPT. COVERED PATIO #1 OPT. COVERED PATIO #2 SUNROOM Opt. Extended Great Roor o o dw Cabinets o O DW+-KITCHEN KITCHEN GREAT ROOM GREAT Opt. Firepl NOOK |==== | Island ==== ROOM Opt. Opt. Windo Walk-ii Pantry \_\_\_\_ Opt. Built-in Book t. Built-in **OPT. SUNROOM W/ ALT. ISLAND** STUDY Opt Cabinets DINING ROOM Opt. Tray Ceiling GOURMET KITCHEN Walk-in Closet Opt. D **BEDROOM 5** ENTRY \PWDR **D** P COVERED PORCH Opt. Garage Service Door BATH Ref DO 4 OPT. BEDROOM 5/BATH 4 **OPT. GOURMET** 2-CAR GARAGE **KITCHEN** 





**OPT. BEDROOM 6** 



MAIN FLOOR

### SECOND FLOOR

## **RICHMONDAMERICAN.COM**