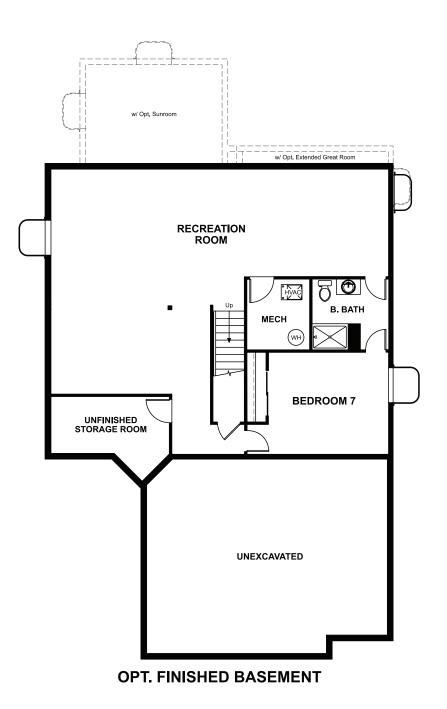

BASEMENT

### ABOUT THE SETH

The open Seth plan greets visitors with a covered front porch and continues to impress with formal living and dining rooms, a family room with optional fireplace and a large kitchen with center island, optional granite countertops and breakfast nook. Upstairs, you'll find a convenient laundry, a versatile loft and a relaxing owner's suite. A finished basement is also available.