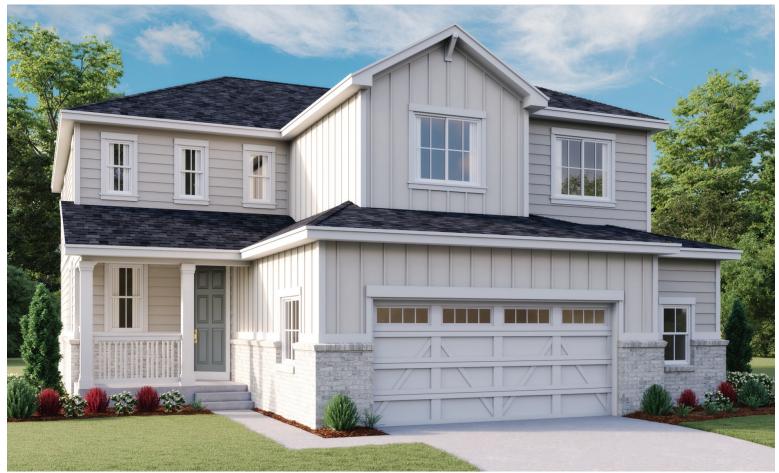

### ABOUT THE SETH

The open Seth plan greets visitors with a covered front porch and continues to impress with formal living and dining rooms, a family room with optional fireplace and a large kitchen with center island, optional granite countertops and breakfast nook. Upstairs, you'll find a convenient laundry, a versatile loft and a relaxing owner's suite. A finished basement is also available.

Approx. 3,000 sq. ft. | 2 stories | 4-7 bedrooms | 2-car garage | Plan #D29A

ELEVATION C