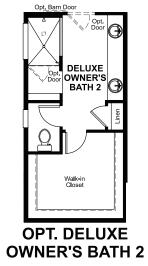

## THE FARMINGTON Approx. 1,970 sq. ft. | 1 story | 3-5 bedrooms | 2-car garage | Plan #D721

OPT. COVERED PATIO Opt. Window Opt. Window OWNER'S BEDROOM Opt. Tray Ceiling GREAT ROOM Opt. Window Opt. Window Opt. Barn Do Door Opt DELUXE OWNER'S DINING BATH 1 0pt 66 0 0 LAUN l dw GOURMET KITCHEN Walk-in Closet MUD DO **BEDROOM 2** Opt. Garage Service Door ENTRY 2-CAR GARAGE Opt. Window BATH 2  $\cap$  $\square$ COVEREI ENTRY **BEDROOM 3** 

MAIN FLOOR OPTIONS