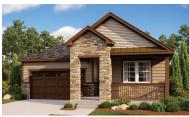

#### ABOUT THE FARMINGTON

Looking for a ranch-style floor plan? Put the Farmington at the top of your list! This smartly designed home offers a generous open great room, dining room and kitchen, two bedrooms with a shared bath, and a separate owner's suite with private bath and walk-in closet. Conveniences like the mudroom, laundry room with optional cabinets and sink, broad kitchen island and built-in pantry add to the plan's single-floor appeal. Personalize it with options like a finished basement and more.

# ASCENT VILLAGE AT STERLING RANCH THE FARMINGTON

Approx. 1,970 sq. ft. | 1 story | 3-5 bedrooms | 2-car garage | Plan #D721

ELEVATION C

ELEVATION D