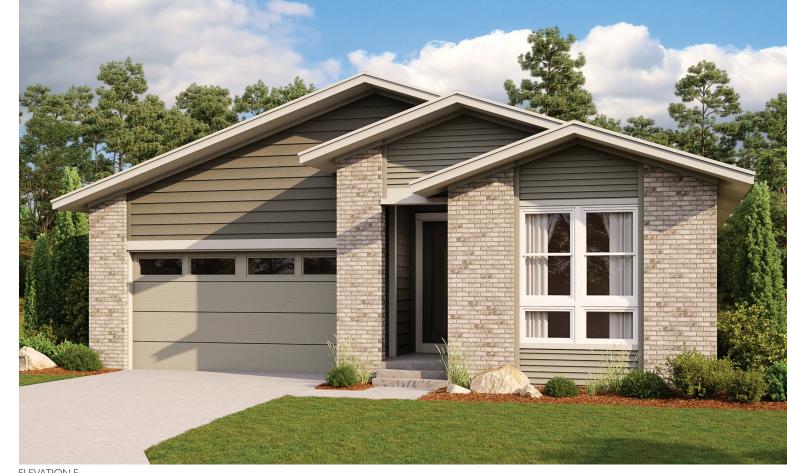

BASEMENT

ELEVATION E

# ASCENT VILLAGE AT STERLING RANCH THE FARMINGTON

Approx. 1,970 sq. ft. | 1 story | 3-5 bedrooms | 2-car garage | Plan #D721

ELEVATION C

ELEVATION D