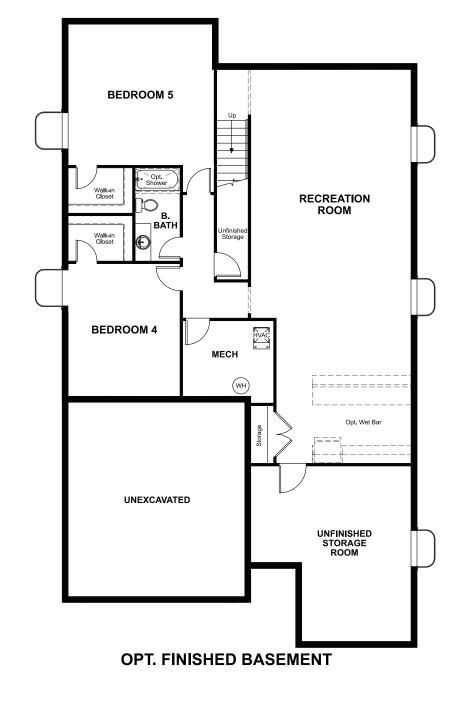

BASEMENT

ELEVATION E

#### ABOUT THE FARMINGTON

Looking for a ranch-style floor plan? Put the Farmington at the top of your list! This smartly designed home offers a generous open great room, dining room and kitchen, two bedrooms with a shared bath, and a separate owner's suite with private bath and walk-in closet. Conveniences like the mudroom, laundry room with optional cabinets and sink, broad kitchen island and built-in pantry add to the plan's single-floor appeal. Personalize it with options like a finished basement and more.