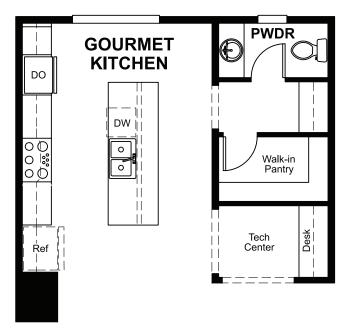

ELEVATION D

ELEVATION E

MAIN FLOOR **UPPER FLOOR** 

**OPT. BEDROOM 3/BATH 3** 

**OPT. EXTENDED** KITCHEN ISLAND

**OPT. GOURMET KITCHEN** 

## **ABOUT THE SOHO**

Offering an array of attractive options, the Soho plan is designed to complement your modern lifestyle. Storage space on the lower floor of this standalone home can be optioned as a powder room, and the quiet main-floor study can be converted to a third bedroom. You'll also appreciate the spacious living room, which opens to an inviting kitchen with optional gourmet features. Upstairs, enjoy a lavish owner's suite with an optional deluxe bath. A relaxing rooftop terrace is also included.