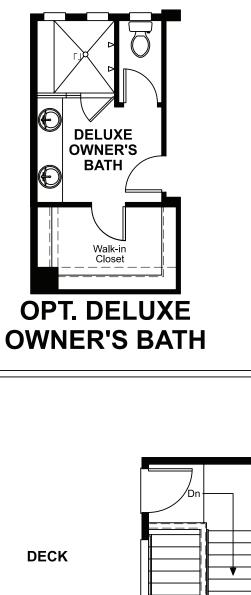

## **ABOUT THE SOHO**

Offering an array of attractive options, the Soho plan is designed to complement your modern lifestyle. Storage space on the lower floor of this standalone home can be optioned as a powder room, and the quiet main-floor study can be converted to a third bedroom. You'll also appreciate the spacious living room, which opens to an inviting kitchen with optional gourmet features. Upstairs, enjoy a lavish owner's suite with an optional deluxe bath. A relaxing rooftop terrace is also included.

ELEVATION D

ELEVATION E

MAIN FLOOR **UPPER FLOOR** 

**OPT. BEDROOM 3/BATH 3** 

**OPT. EXTENDED** KITCHEN ISLAND

**OPT. GOURMET KITCHEN** 