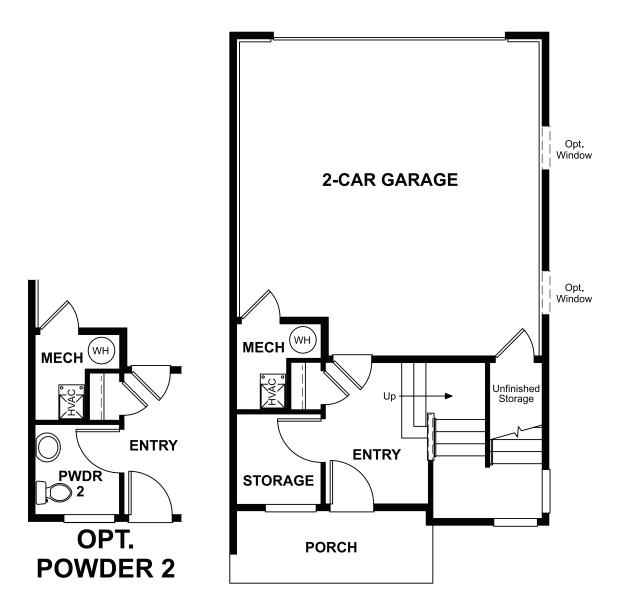

## LOWER FLOOR

ELEVATION F

ELEVATION C

## **ABOUT THE SOHO**

Offering an array of attractive options, the Soho plan is designed to complement your modern lifestyle. Storage space on the lower floor of this standalone home can be optioned as a powder room, and the quiet main-floor study can be converted to a third bedroom. You'll also appreciate the spacious living room, which opens to an inviting kitchen with optional gourmet features. Upstairs, enjoy a lavish owner's suite with an optional deluxe bath. A relaxing rooftop terrace is also included.

ELEVATION D

ELEVATION E

MAIN FLOOR **UPPER FLOOR** 

**OPT. BEDROOM 3/BATH 3** 

**OPT. EXTENDED** KITCHEN ISLAND

**OPT. GOURMET KITCHEN** 