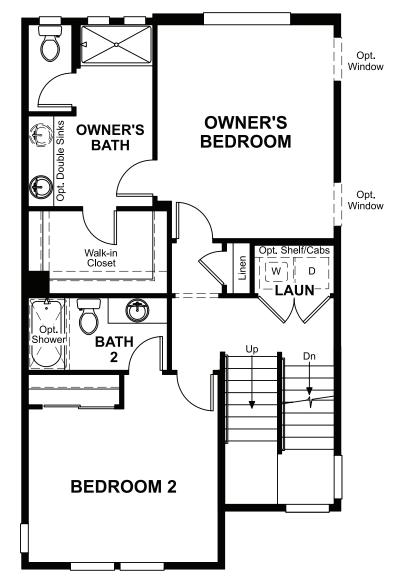

## **ABOUT THE SOHO**

Offering an array of attractive options, the Soho plan is designed to complement your modern lifestyle. Storage space on the lower floor of this standalone home can be optioned as a powder room, and the quiet main-floor study can be converted to a third bedroom. You'll also appreciate the spacious living room, which opens to an inviting kitchen with optional gourmet features. Upstairs, enjoy a lavish owner's suite with an optional deluxe bath. A relaxing rooftop terrace is also included.

ELEVATION D

ELEVATION E

MAIN FLOOR **UPPER FLOOR** 

**OPT. BEDROOM 3/BATH 3** 

**OPT. EXTENDED** KITCHEN ISLAND

**OPT. GOURMET KITCHEN** 