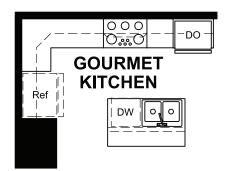

ELEVATION D

ELEVATION E

MAIN FLOOR **UPPER FLOOR** 

**OPT. BEDROOM 3/BATH 3** 

**OPT. EXTENDED** KITCHEN ISLAND

**OPT. GOURMET KITCHEN** 

## **ABOUT THE SOHO**

Offering an array of attractive options, the Soho plan is designed to complement your modern lifestyle. Storage space on the lower floor of this standalone home can be optioned as a powder room, and the quiet main-floor study can be converted to a third bedroom. You'll also appreciate the spacious living room, which opens to an inviting kitchen with optional gourmet features. Upstairs, enjoy a lavish owner's suite with an optional deluxe bath. A relaxing rooftop terrace is also included.