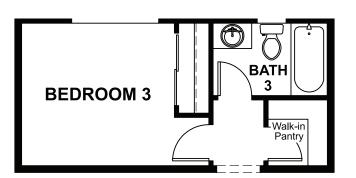

ELEVATION D

ELEVATION E

MAIN FLOOR **UPPER FLOOR** 

**OPT. BEDROOM 3/BATH 3** 

**OPT. EXTENDED** KITCHEN ISLAND

**OPT. GOURMET KITCHEN** 

## **ABOUT THE SOHO**

Offering an array of attractive options, the Soho plan is designed to complement your modern lifestyle. Storage space on the lower floor of this standalone home can be optioned as a powder room, and the quiet main-floor study can be converted to a third bedroom. You'll also appreciate the spacious living room, which opens to an inviting kitchen with optional gourmet features. Upstairs, enjoy a lavish owner's suite with an optional deluxe bath. A relaxing rooftop terrace is also included.