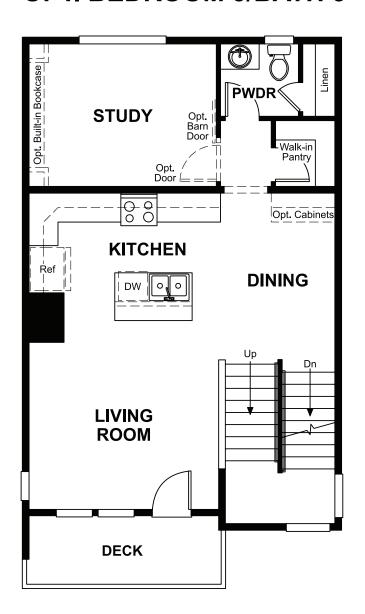

## LOWER FLOOR

ELEVATION F

ELEVATION C

## **ABOUT THE SOHO**

Offering an array of attractive options, the Soho plan is designed to complement your modern lifestyle. Storage space on the lower floor of this standalone home can be optioned as a powder room, and the quiet main-floor study can be converted to a third bedroom. You'll also appreciate the spacious living room, which opens to an inviting kitchen with optional gourmet features. Upstairs, enjoy a lavish owner's suite with an optional deluxe bath. A relaxing rooftop terrace is also included.

ELEVATION D

ELEVATION E

MAIN FLOOR **UPPER FLOOR** 

**OPT. BEDROOM 3/BATH 3** 

**OPT. EXTENDED** KITCHEN ISLAND

**OPT. GOURMET KITCHEN** 