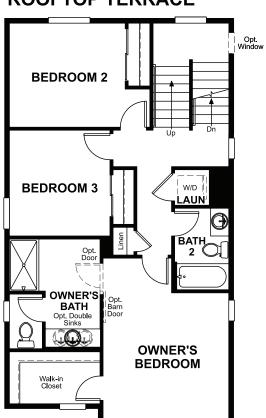

## THE DEVOE

Approx. 1,940 sq. ft. | Three to Four-story | 2 to 3 bed | 2-car garage | Plan #D578

**LOWER FLOOR** 

## ABOUT THE DEVOE

ELEVATION H

The new Devoe plan is as innovative as it is stylish. Its open, inviting main floor includes a spacious kitchen with optional gourmet features, an adjacent dining area and an inviting living room with a private deck. Upstairs, you'll find relaxing owner's suite with an optional deluxe bath. The rooftop terrace on the 4th floor is ideal for entertaining guests. This new plan is a must-see.