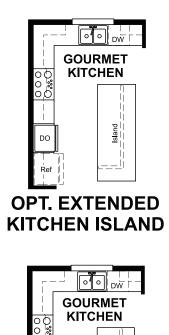

etro Home Gallery<sup>TM</sup> | 8000 E. Belleview Avenue, Suite C-12 | Greenwood Village, CO 80111 | **888.402.4663** 



Floor plans and renderings are conceptual drawings and may vary from actual plans and homes as built. Options and features may not be available on all homes and are subject to change without notice. Actual homes may vary from photos and/or drawings which show upgraded landscaping and may not represent the lowest-priced homes in the community. Features may include optional upgrades and may not be available on all homes. Prices, specifications and availability are subject to change without notice. Square footage is approximate and subject to change without notice. ©2021 Richmond American Homes, Richmond American Homes of Colorado, Inc. 9/20/2021

MAIN FLOOR UPPER FLOOR



OPT. GOURMET KITCHEN