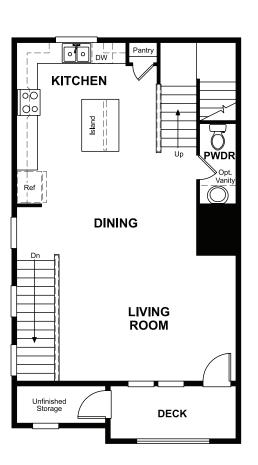

## THE DEVOE

Approx. 1,940 sq. ft. | Three to Four-story | 2 to 3 bed | 2-car garage | Plan #D578

**LOWER FLOOR** 

## ABOUT THE DEVOE

ELEVATION H

The new Devoe plan is as innovative as it is stylish. Its open, inviting main floor includes a spacious kitchen with optional gourmet features, an adjacent dining area and an inviting living room with a private deck. Upstairs, you'll find relaxing owner's suite with an optional deluxe bath. The rooftop terrace on the 4th floor is ideal for entertaining guests. This new plan is a must-see.