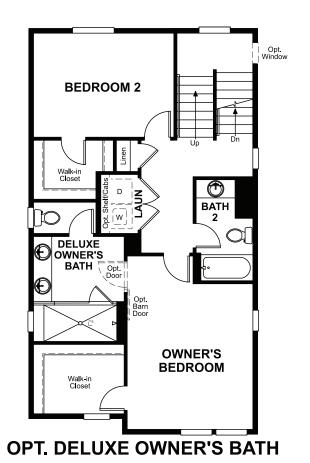

## ABOUT THE DEVOE

ELEVATION H

The new Devoe plan is as innovative as it is stylish. Its open, inviting main floor includes a spacious kitchen with optional gourmet features, an adjacent dining area and an inviting living room with a private deck. Upstairs, you'll find relaxing owner's suite with an optional deluxe bath. The rooftop terrace on the 4th floor is ideal for entertaining guests. This new plan is a must-see.