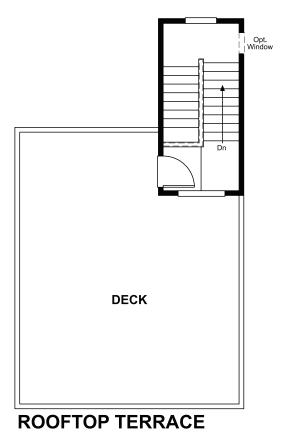

## THE DEVOE

Approx. 1,940 sq. ft. | Three to Four-story | 2 to 3 bed | 2-car garage | Plan #D578

**LOWER FLOOR** 

## ABOUT THE DEVOE

ELEVATION H

The new Devoe plan is as innovative as it is stylish. Its open, inviting main floor includes a spacious kitchen with optional gourmet features, an adjacent dining area and an inviting living room with a private deck. Upstairs, you'll find relaxing owner's suite with an optional deluxe bath. The rooftop terrace on the 4th floor is ideal for entertaining guests. This new plan is a must-see.