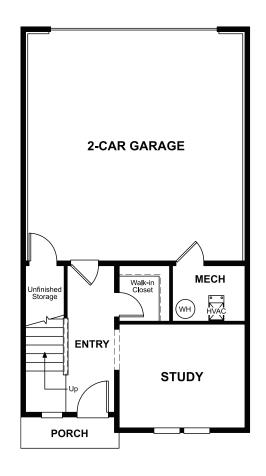

## THE DEVOE

Approx. 1,940 sq. ft. | Three to Four-story | 2 to 3 bed | 2-car garage | Plan #D578

**LOWER FLOOR** 

MAIN FLOOR UPPER FLOOR

OPT. GOURMET KITCHEN