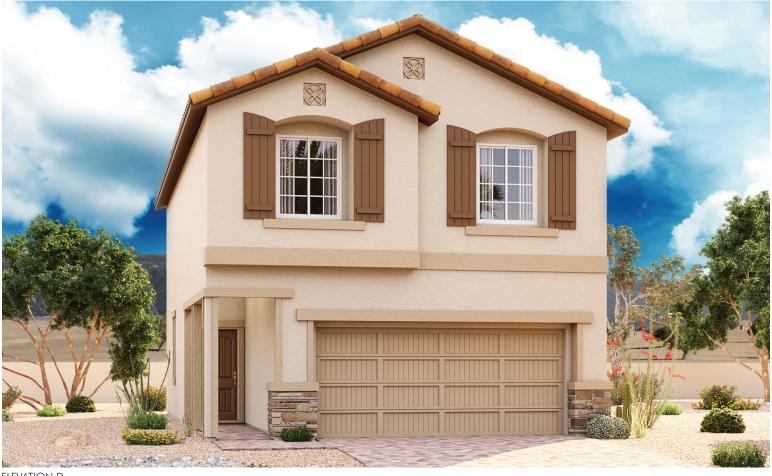

# THE LANTANA

Approx. 1,600 sq. ft. | 3 bed | 2.5 bath | 2-car garage | Plan #L160

ELEVATION D

ELEVATION A

#### **ABOUT THE LANTANA**

The Lantana plan offers a spacious main floor with a great room, a built-in pantry, and ample storage space. Upstairs, you'll find three inviting bedrooms, including an owner's suite with walk-in closet. Options include a loft and a deluxe owner's bath.