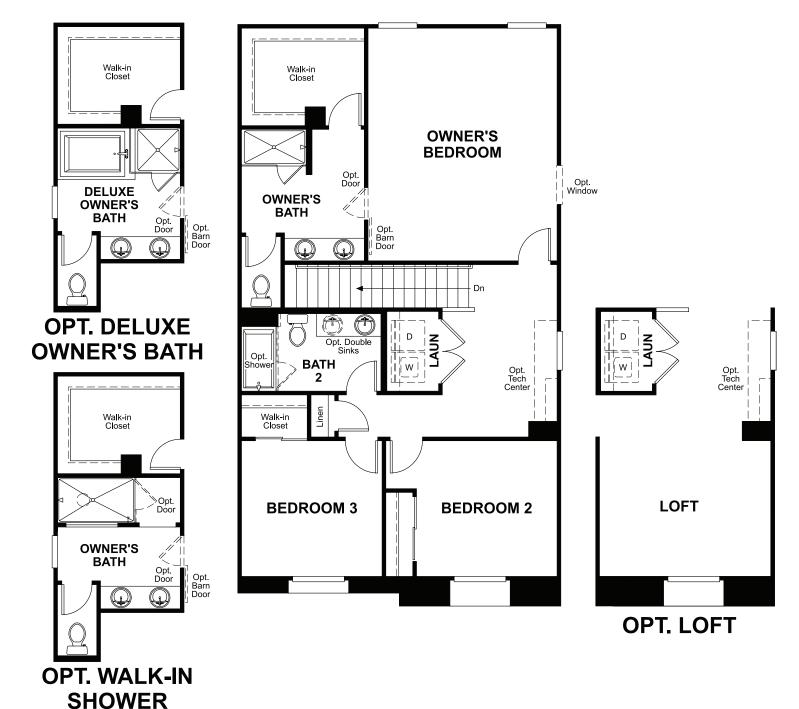

#### **ABOUT THE LANTANA**

The Lantana plan offers a spacious main floor with a great room, a built-in pantry, and ample storage space. Upstairs, you'll find three inviting bedrooms, including an owner's suite with walk-in closet. Options include a loft and a deluxe owner's bath.

ELEVATION C

MAIN FLOOR SECOND FLOOR

How does this floor plan rate?

Take a look: **100** = standard new home\*\* **130** = typical resale home\*\*\* The lower the number, the better! Refer to the RESNET® HERS index brochure or go to **RESNET.us** and **HERSindex.com** 

**OWNER'S BATH**