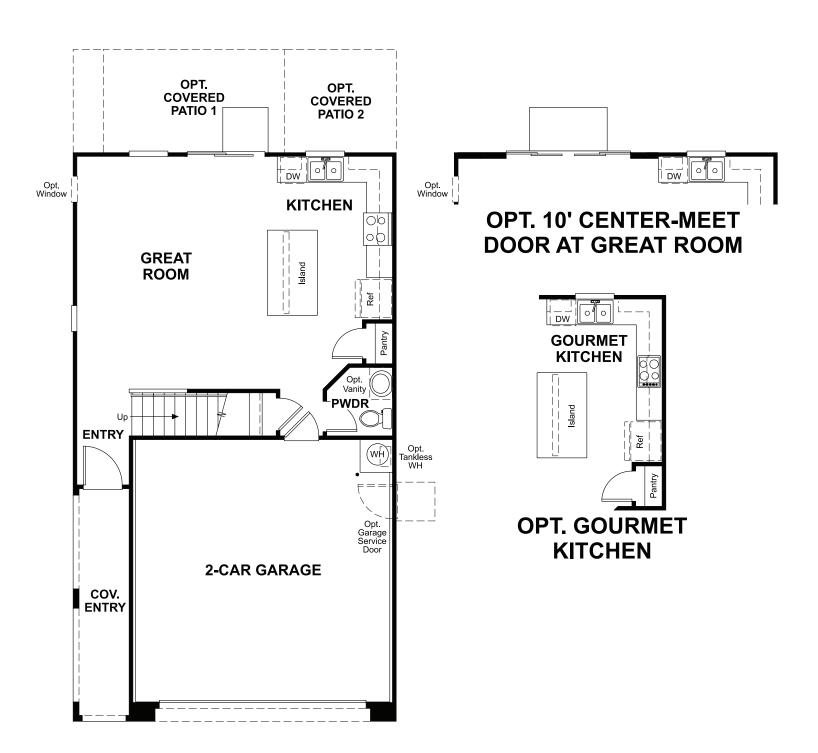

#### **ABOUT THE LANTANA**

The Lantana plan offers a spacious main floor with a great room, a built-in pantry, and ample storage space. Upstairs, you'll find three inviting bedrooms, including an owner's suite with walk-in closet. Options include a loft and a deluxe owner's bath.

ELEVATION C

MAIN FLOOR SECOND FLOOR

How does this floor plan rate?

Take a look: **100** = standard new home\*\* **130** = typical resale home\*\*\* The lower the number, the better! Refer to the RESNET® HERS index brochure or go to **RESNET.us** and **HERSindex.com** 