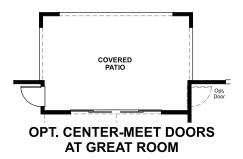

## **ABOUT THE MELODY**

The open, inviting layout of the ranch-style Melody plan makes entertaining easy. Highlights include an expansive great room, a generous dining room and an impressive kitchen featuring a roomy walk-in pantry and center island that seats six. The relaxing owner's suite boasts a private bath with double sinks and an oversized walk-in closet, and two additional bedrooms offer ample space for rest and relaxation. A laundry, mudroom and second full bath are also included. Make this home your own with an optional covered patio, finished basement and 3- or 4-car garage!

ELEVATION B ELEVATION D

ELEVATION E

MAIN FLOOR **MAIN-FLOOR OPTIONS** 