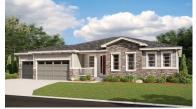

## THE MELODY

Approx. 2,320 sq. ft. | 3 to 5 bed | 2 to 3.5 bath | 3- to 4-car tandem garage | Plan #D22M

**BASEMENT** 

ELEVATION F

ELEVATION A

## **ABOUT THE MELODY**

The open, inviting layout of the ranch-style Melody plan makes entertaining easy. Highlights include an expansive great room, a generous dining room and an impressive kitchen featuring a roomy walk-in pantry and center island that seats six. The relaxing owner's suite boasts a private bath with double sinks and an oversized walk-in closet, and two additional bedrooms offer ample space for rest and relaxation. A laundry, mudroom and second full bath are also included. Make this home your own with an optional covered patio, finished basement and 3- or 4-car garage!