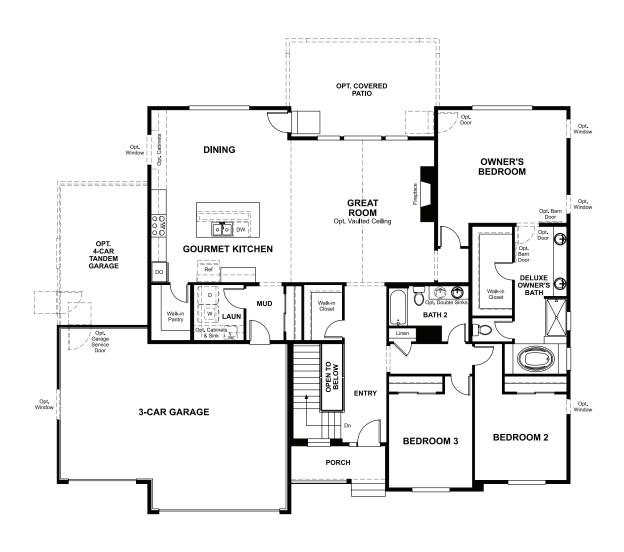

## **ABOUT THE MELODY**

The open, inviting layout of the ranch-style Melody plan makes entertaining easy. Highlights include an expansive great room, a generous dining room and an impressive kitchen featuring a roomy walk-in pantry and center island that seats six. The relaxing owner's suite boasts a private bath with double sinks and an oversized walk-in closet, and two additional bedrooms offer ample space for rest and relaxation. A laundry, mudroom and second full bath are also included. Make this home your own with an optional covered patio, finished basement and 3- or 4-car garage!

ELEVATION B ELEVATION D

ELEVATION E

MAIN FLOOR **MAIN-FLOOR OPTIONS** 