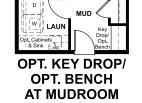

## **ABOUT THE MELODY**

The open, inviting layout of the ranch-style Melody plan makes entertaining easy. Highlights include an expansive great room, a generous dining room and an impressive kitchen featuring a roomy walk-in pantry and center island that seats six. The relaxing owner's suite boasts a private bath with double sinks and an oversized walk-in closet, and two additional bedrooms offer ample space for rest and relaxation. A laundry, mudroom and second full bath are also included. Make this home your own with an optional covered patio, finished basement and 3- or 4-car garage!