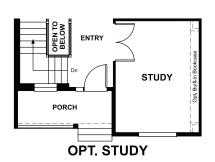

## **ABOUT THE MELODY**

The open, inviting layout of the ranch-style Melody plan makes entertaining easy. Highlights include an expansive great room, a generous dining room and an impressive kitchen featuring a roomy walk-in pantry and center island that seats six. The relaxing owner's suite boasts a private bath with double sinks and an oversized walk-in closet, and two additional bedrooms offer ample space for rest and relaxation. A laundry, mudroom and second full bath are also included. Make this home your own with an optional covered patio, finished basement and 3- or 4-car garage!