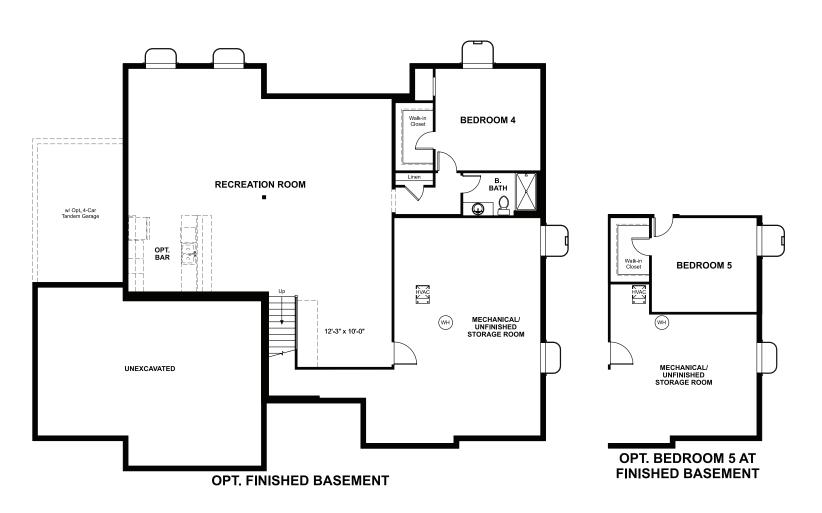

## THE MELODY

Approx. 2,320 sq. ft. | 3 to 5 bed | 2 to 3.5 bath | 3- to 4-car tandem garage | Plan #D22M

**BASEMENT** 

ELEVATION F

ELEVATION A

## **ABOUT THE MELODY**

The open, inviting layout of the ranch-style Melody plan makes entertaining easy. Highlights include an expansive great room, a generous dining room and an impressive kitchen featuring a roomy walk-in pantry and center island that seats six. The relaxing owner's suite boasts a private bath with double sinks and an oversized walk-in closet, and two additional bedrooms offer ample space for rest and relaxation. A laundry, mudroom and second full bath are also included. Make this home your own with an optional covered patio, finished basement and 3- or 4-car garage!