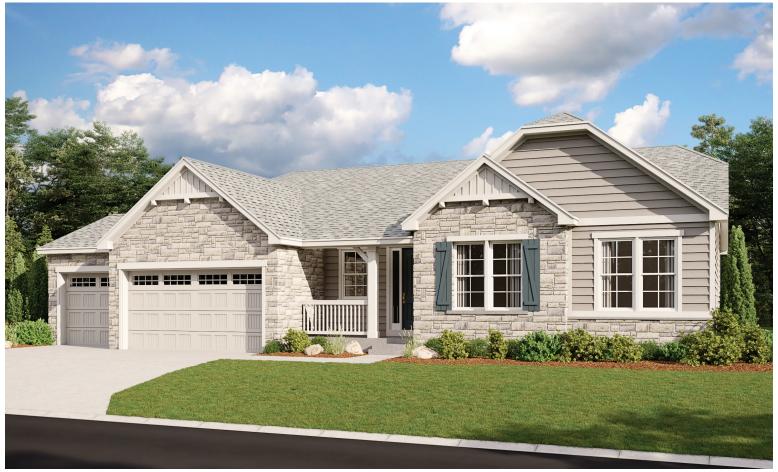

## THE MELODY

Approx. 2,320 sq. ft. | 3 to 5 bed | 2 to 3.5 bath | 3- to 4-car tandem garage | Plan #D22M

**BASEMENT** 

ELEVATION F

ELEVATION A

## **ABOUT THE MELODY**

The open, inviting layout of the ranch-style Melody plan makes entertaining easy. Highlights include an expansive great room, a generous dining room and an impressive kitchen featuring a roomy walk-in pantry and center island that seats six. The relaxing owner's suite boasts a private bath with double sinks and an oversized walk-in closet, and two additional bedrooms offer ample space for rest and relaxation. A laundry, mudroom and second full bath are also included. Make this home your own with an optional covered patio, finished basement and 3- or 4-car garage!