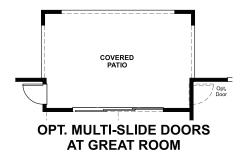

## **ABOUT THE MELODY**

The open, inviting layout of the ranch-style Melody plan makes entertaining easy. Highlights include an expansive great room, a generous dining room and an impressive kitchen featuring a roomy walk-in pantry and center island that seats six. The relaxing owner's suite boasts a private bath with double sinks and an oversized walk-in closet, and two additional bedrooms offer ample space for rest and relaxation. A laundry, mudroom and second full bath are also included. Make this home your own with an optional covered patio, finished basement and 3- or 4-car garage!