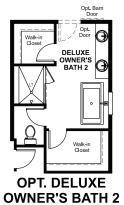

## **ABOUT THE MELODY**

The open, inviting layout of the ranch-style Melody plan makes entertaining easy. Highlights include an expansive great room, a generous dining room and an impressive kitchen featuring a roomy walk-in pantry and center island that seats six. The relaxing owner's suite boasts a private bath with double sinks and an oversized walk-in closet, and two additional bedrooms offer ample space for rest and relaxation. A laundry, mudroom and second full bath are also included. Make this home your own with an optional covered patio, finished basement and 3- or 4-car garage!