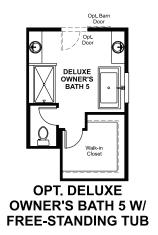

## **ABOUT THE MELODY**

The open, inviting layout of the ranch-style Melody plan makes entertaining easy. Highlights include an expansive great room, a generous dining room and an impressive kitchen featuring a roomy walk-in pantry and center island that seats six. The relaxing owner's suite boasts a private bath with double sinks and an oversized walk-in closet, and two additional bedrooms offer ample space for rest and relaxation. A laundry, mudroom and second full bath are also included. Make this home your own with an optional covered patio, finished basement and 3- or 4-car garage!