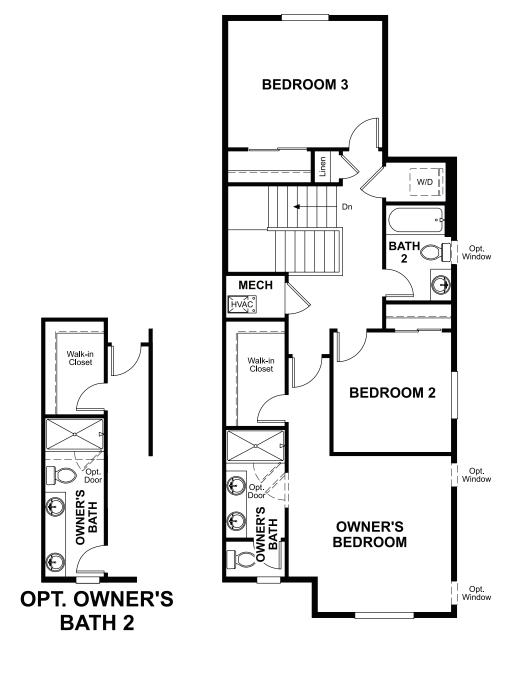

Approx. 1,470 sq. ft. | 2-stories | 3 bedrooms | 2-car garage | Plan #D770

## **ABOUT THE CHICAGO**

The Chicago plan greets guests with a charming covered porch, and continues to impress with an open kitchen featuring a large pantry, center island and adjacent dining room. The main floor also offers an inviting living room, a powder room, a relaxing covered patio and a 2-car garage. Upstairs, you'll find a convenient laundry and three generous bedrooms, including a lavish owner's suite with an immense walk-in closet and private bath with double sinks.