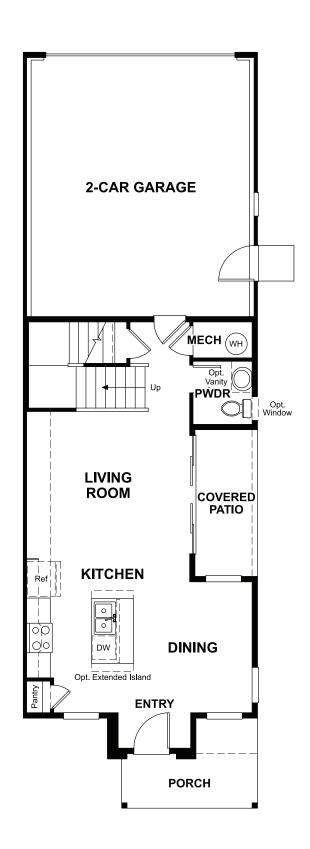

Approx. 1,470 sq. ft. | 2-stories | 3 bedrooms | 2-car garage | Plan #D770

## **ABOUT THE CHICAGO**

The Chicago plan greets guests with a charming covered porch, and continues to impress with an open kitchen featuring a large pantry, center island and adjacent dining room. The main floor also offers an inviting living room, a powder room, a relaxing covered patio and a 2-car garage. Upstairs, you'll find a convenient laundry and three generous bedrooms, including a lavish owner's suite with an immense walk-in closet and private bath with double sinks.