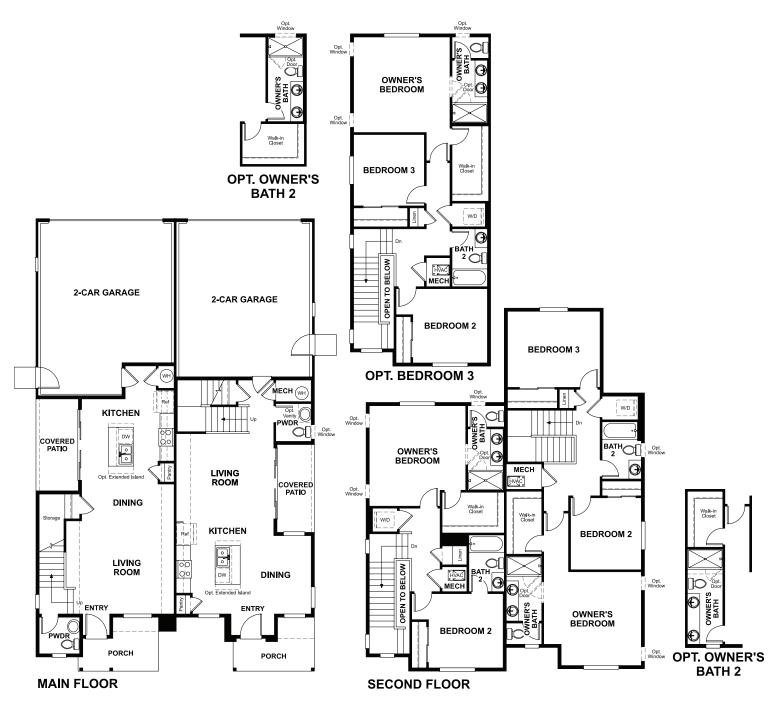

Approx. 1,470 sq. ft. | 2-stories | 3 bedrooms | 2-car garage | Plan #D770

## COMBINED: BOSTON (LEFT) & CHICAGO (RIGHT)

## **ABOUT THE CHICAGO**

The Chicago plan greets guests with a charming covered porch, and continues to impress with an open kitchen featuring a large pantry, center island and adjacent dining room. The main floor also offers an inviting living room, a powder room, a relaxing covered patio and a 2-car garage. Upstairs, you'll find a convenient laundry and three generous bedrooms, including a lavish owner's suite with an immense walk-in closet and private bath with double sinks.