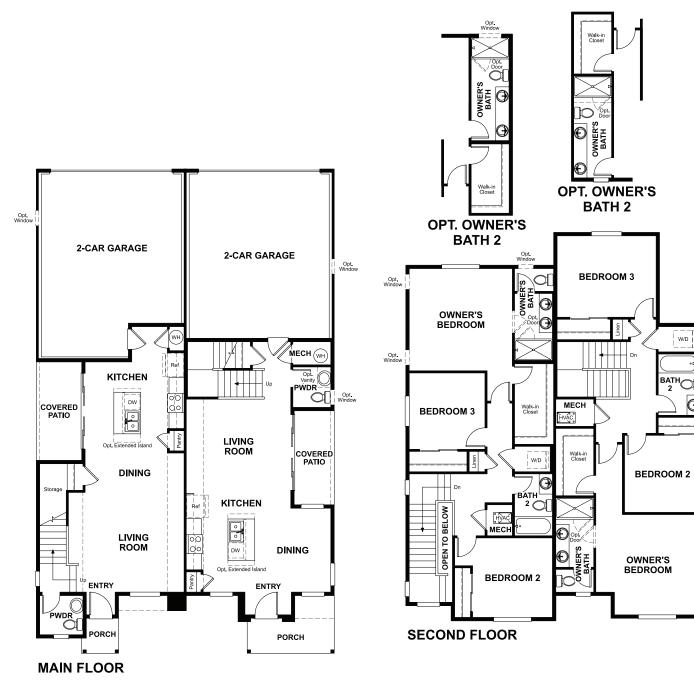

### ABOUT THE BOSTON

The main floor of the beautiful Boston plan offers a convenient powder room, open living and dining rooms and a well-appointed kitchen featuring a roomy pantry, a center island and an adjacent covered patio. Upstairs, discover a laundry, a large bedroom with a private bath and an elegant owner's suite boasting an oversized walk-in closet and attached bath with double sinks. A 2-car garage is also included. Personalize this plan with a third bedroom!

# URBAN COLLECTION AT BRIARGATE SQUARE **THE BOSTON** Approx. 1,260 sq. ft. | 2-stories | 3 bedrooms | 2-car garage | Plan #R769

ELEVATION C

Opt. Window 2-CAR GARAGE **KITCHEN** DW | COVERED PATIO Opt. Extended Island DINING Storage LIVING ROOM ENTRY PWDR  $\bigcirc$ PORCH

MAIN FLOOR

Floor plans and renderings are conceptual drawings and may vary from actual plans and homes as built. Options and features may not be available on all homes and are subject to change without notice. Actual homes may vary from photos and/or drawings which show upgraded landscaping and may not represent the lowest-priced homes in the community. Features may include optional upgrades and may not be available on all homes. Square footage numbers are approximate and are subject to change without notice. Prices, specifications and availability subject to change without notice. Square footage Homes of Colorado, Inc. 10/12/2021

#### SECOND FLOOR

RICHMONDAMERICAN.COM / URBANCOLLECTION