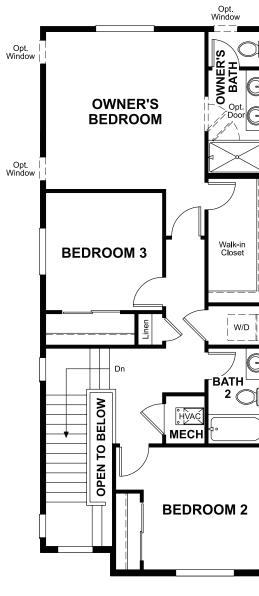

### ABOUT THE BOSTON

The main floor of the beautiful Boston plan offers a convenient powder room, open living and dining rooms and a well-appointed kitchen featuring a roomy pantry, a center island and an adjacent covered patio. Upstairs, discover a laundry, a large bedroom with a private bath and an elegant owner's suite boasting an oversized walk-in closet and attached bath with double sinks. A 2-car garage is also included. Personalize this plan with a third bedroom!

#### SECOND FLOOR

RICHMONDAMERICAN.COM / URBANCOLLECTION