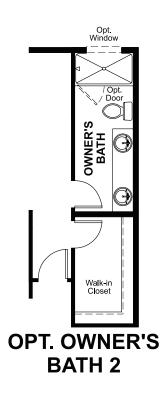

### ABOUT THE BOSTON

The main floor of the beautiful Boston plan offers a convenient powder room, open living and dining rooms and a well-appointed kitchen featuring a roomy pantry, a center island and an adjacent covered patio. Upstairs, discover a laundry, a large bedroom with a private bath and an elegant owner's suite boasting an oversized walk-in closet and attached bath with double sinks. A 2-car garage is also included. Personalize this plan with a third bedroom!