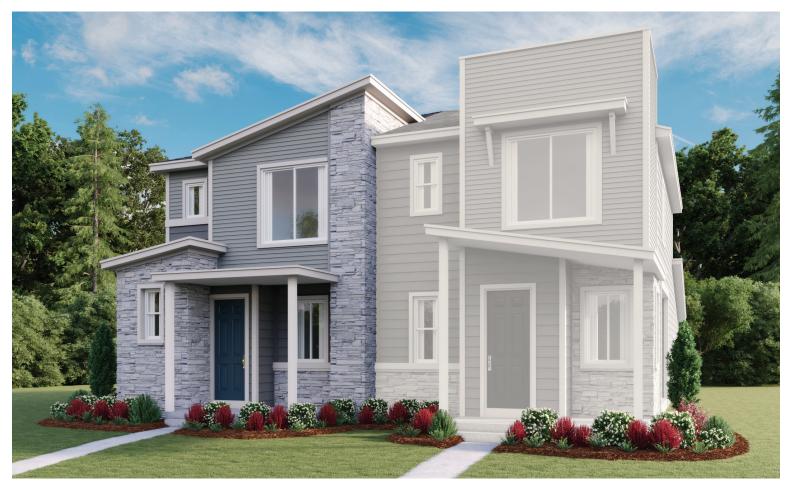

sup>™</sup> | 8000 East Belleview Avenue, Suite D-30 | Greenwood Village, CO 80111 | 888.402.4663

Floor plans and renderings are conceptual drawings and may vary from actual plans and homes as built. Options and features may not be available on all homes and are subject to change without notice. Actual homes are any vary from photos and/or drawings which show upgraded landscaping and may not represent the lowest-priced homes in the community. Features may include optional upgrades and may not be available on all homes. Square footage numbers are approximate and are subject to change without notice. Prices, specifications and availability subject to change without notice. ©2021 Richmond American Homes. In Colorado, homes are offered by Richmond American Homes of Colorado, Inc. 10/12/2021



ELEVATION D

### ABOUT THE BOSTON

The main floor of the beautiful Boston plan offers a convenient powder room, open living and dining rooms and a well-appointed kitchen featuring a roomy pantry, a center island and an adjacent covered patio. Upstairs, discover a laundry, a large bedroom with a private bath and an elegant owner's suite boasting an oversized walk-in closet and attached bath with double sinks. A 2-car garage is also included. Personalize this plan with a third bedroom!



**ELEVATION A** 

ELEVATION B

# URBAN COLLECTION AT BRIARGATE SQUARE **THE BOSTON** Approx. 1,260 sq. ft. | 2-stories | 3 bedrooms | 2-car garage | Plan #R769



ELEVATION C

Opt. Window 2-CAR GARAGE **KITCHEN** DW | COVERED PATIO Opt. Extended Island DINING Storage LIVING ROOM ENTRY PWDR  $\bigcirc$ POR