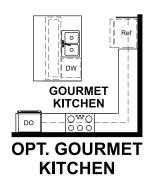

#### ABOUT THE ARLINGTON

Looking for a ranch-style floor plan? Put the Arlington at the top of your list! This smartly designed home offers a generous open great room, dining room and kitchen, two bedrooms with a shared bath, and a separate owner's suite with private bath and walk-in closet. Conveniences like the mudroom, laundry room with optional cabinets and sink, broad kitchen island and built-in pantry add to the plan's single-floor appeal. Personalize it with options like gourmet kitchen features, a deluxe owner's bath, finished basement, and more.

## OPT. CENTER-MEET DOOR AT GREAT ROOM

MAIN-FLOOR OPTIONS