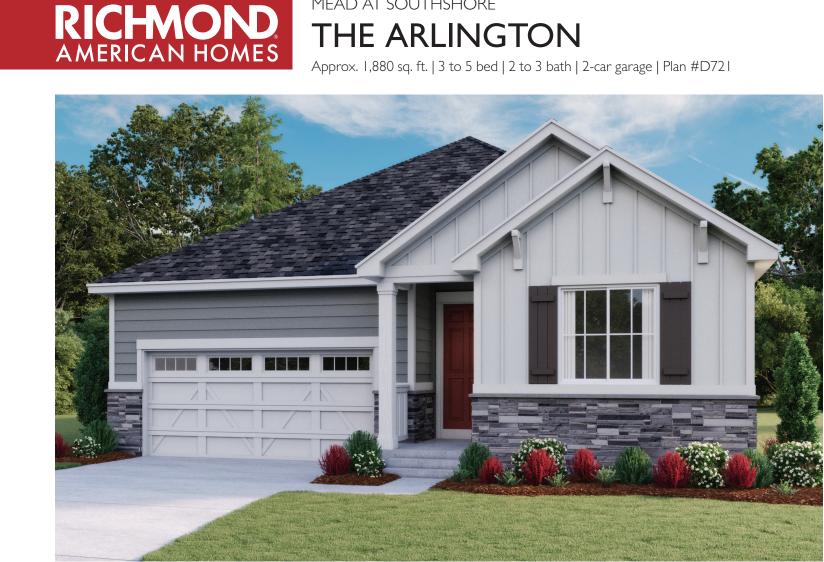

### THE ARLINGTON Approx. 1,880 sq. ft. | 3 to 5 bed | 2 to 3 bath | 2-car garage | Plan #D721

MAIN FLOOR

#### ABOUT THE ARLINGTON

Looking for a ranch-style floor plan? Put the Arlington at the top of your list! This smartly designed home offers a generous open great room, dining room and kitchen, two bedrooms with a shared bath, and a separate owner's suite with private bath and walk-in closet. Conveniences like the mudroom, laundry room with optional cabinets and sink, broad kitchen island and built-in pantry add to the plan's single-floor appeal. Personalize it with options like gourmet kitchen features, a deluxe owner's bath, finished basement, and more.