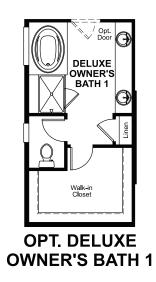

#### ABOUT THE ARLINGTON

Looking for a ranch-style floor plan? Put the Arlington at the top of your list! This smartly designed home offers a generous open great room, dining room and kitchen, two bedrooms with a shared bath, and a separate owner's suite with private bath and walk-in closet. Conveniences like the mudroom, laundry room with optional cabinets and sink, broad kitchen island and built-in pantry add to the plan's single-floor appeal. Personalize it with options like gourmet kitchen features, a deluxe owner's bath, finished basement, and more.

## OPT. CENTER-MEET DOOR AT GREAT ROOM

MAIN-FLOOR OPTIONS