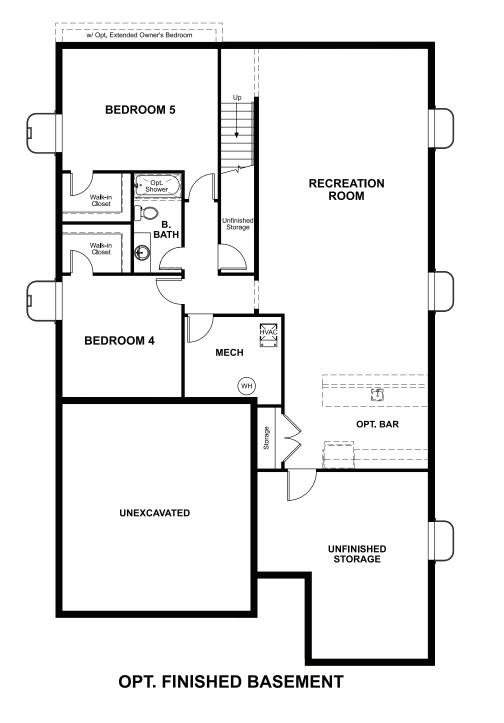

BASEMENT

#### ABOUT THE ARLINGTON

Looking for a ranch-style floor plan? Put the Arlington at the top of your list! This smartly designed home offers a generous open great room, dining room and kitchen, two bedrooms with a shared bath, and a separate owner's suite with private bath and walk-in closet. Conveniences like the mudroom, laundry room with optional cabinets and sink, broad kitchen island and built-in pantry add to the plan's single-floor appeal. Personalize it with options like gourmet kitchen features, a deluxe owner's bath, finished basement, and more.