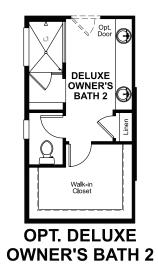

#### ABOUT THE ARLINGTON

Looking for a ranch-style floor plan? Put the Arlington at the top of your list! This smartly designed home offers a generous open great room, dining room and kitchen, two bedrooms with a shared bath, and a separate owner's suite with private bath and walk-in closet. Conveniences like the mudroom, laundry room with optional cabinets and sink, broad kitchen island and built-in pantry add to the plan's single-floor appeal. Personalize it with options like gourmet kitchen features, a deluxe owner's bath, finished basement, and more.

## OPT. CENTER-MEET DOOR AT GREAT ROOM

MAIN-FLOOR OPTIONS