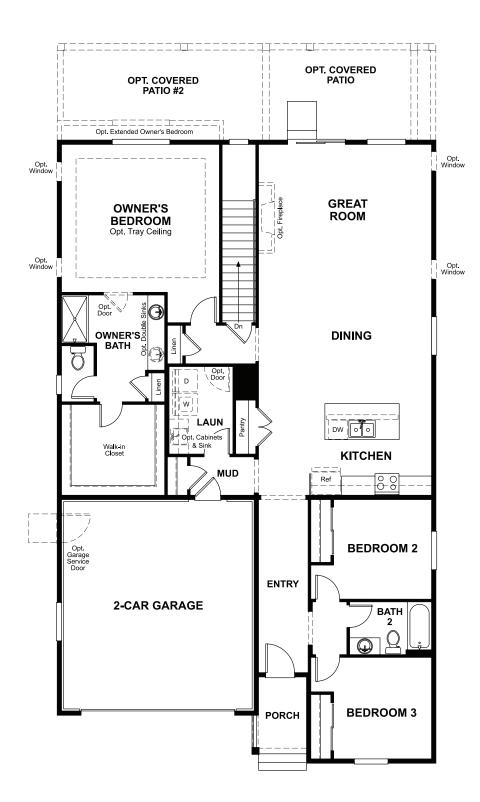

### THE ARLINGTON Approx. 1,880 sq. ft. | 3 to 5 bed | 2 to 3 bath | 2-car garage | Plan #D721

MAIN FLOOR

#### ABOUT THE ARLINGTON

Looking for a ranch-style floor plan? Put the Arlington at the top of your list! This smartly designed home offers a generous open great room, dining room and kitchen, two bedrooms with a shared bath, and a separate owner's suite with private bath and walk-in closet. Conveniences like the mudroom, laundry room with optional cabinets and sink, broad kitchen island and built-in pantry add to the plan's single-floor appeal. Personalize it with options like gourmet kitchen features, a deluxe owner's bath, finished basement, and more.