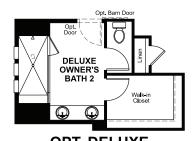

VATION D

### ABOUT THE TYLER

Seeking a ranch-style floor plan with an open layout for entertaining? Put the Tyler at the top of your list! It offers an inviting great room, a generous dining room and an impressive kitchen with a center island, walk-in pantry and optional gourmet features. A luxurious master suite boasts a private bath and immense walk-in closet and two additional bedrooms offer ample space for rest and relaxation. A covered patio and front- and side-entry garages complete the home. Personalize this plan with a fireplace, deluxe master bath and finished basement.



ELEVATION A

ELEVATION B

## SETTLER'S CROSSING **THE TYLER** Approx. 2,060 sq. ft. | 3 to 4 bed | 2 to 3 bath | 3-car garage | Plan #D20T





ELEVATION C

## **RICHMONDAMERICAN.COM**

#### MAIN FLOOR









OPT. DELUXE **OWNER'S BATH 2** 



**OWNER'S BATH 3** 

## **RICHMONDAMERICAN.COM**



# OPT. CENTER-MEET DOOR W/ COVERED PATIO



## **OPT. MULTI-SLIDE DOOR** W/ COVERED PATIO



MAIN-FLOOR OPTIONS