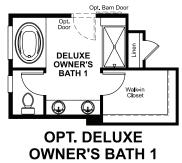

ELEVATION D

### ABOUT THE TYLER

Seeking a ranch-style floor plan with an open layout for entertaining? Put the Tyler at the top of your list! It offers an inviting great room, a generous dining room and an impressive kitchen with a center island, walk-in pantry and optional gourmet features. A luxurious master suite boasts a private bath and immense walk-in closet and two additional bedrooms offer ample space for rest and relaxation. A covered patio and front- and side-entry garages complete the home. Personalize this plan with a fireplace, deluxe master bath and finished basement.



ELEVATION A

ELEVATION B

## SETTLER'S CROSSING **THE TYLER** Approx. 2,060 sq. ft. | 3 to 4 bed | 2 to 3 bath | 3-car garage | Plan #D20T





ELEVATION C

## **RICHMONDAMERICAN.COM**

#### MAIN FLOOR









OPT. DELUXE **OWNER'S BATH 2** 



**OWNER'S BATH 3** 

## **RICHMONDAMERICAN.COM**



# OPT. CENTER-MEET DOOR W/ COVERED PATIO



## **OPT. MULTI-SLIDE DOOR** W/ COVERED PATIO



MAIN-FLOOR OPTIONS