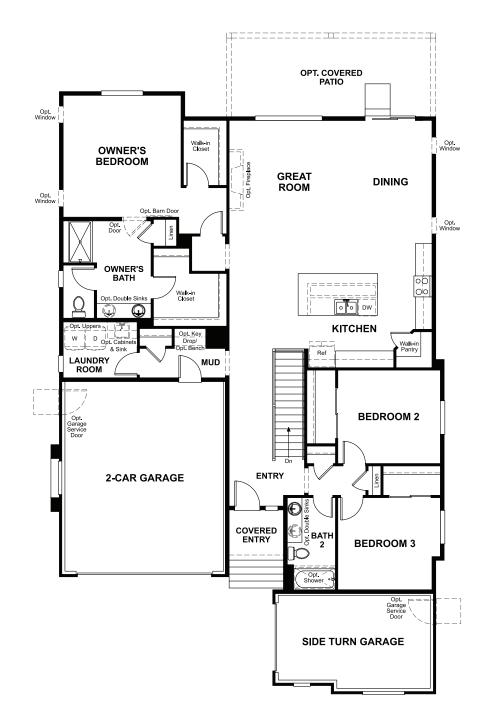

### ABOUT THE TYLER

Seeking a ranch-style floor plan with an open layout for entertaining? Put the Tyler at the top of your list! It offers an inviting great room, a generous dining room and an impressive kitchen with a center island, walk-in pantry and optional gourmet features. A luxurious master suite boasts a private bath and immense walk-in closet and two additional bedrooms offer ample space for rest and relaxation. A covered patio and front- and side-entry garages complete the home. Personalize this plan with a fireplace, deluxe master bath and finished basement.

#### MAIN FLOOR

OPT. DELUXE **OWNER'S BATH 2** 

**OWNER'S BATH 3** 