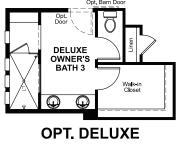

ing a ranch-style floor plan with an open layout for entertaining? Put the Tyler at the top of your list! It offers an inviting great room, a generous dining room and an impressive kitchen with a center island, walk-in pantry and optional gourmet features. A luxurious master suite boasts a private bath and immense walk-in closet and two additional bedrooms offer ample space for rest and relaxation. A covered patio and front- and side-entry garages complete the home. Personalize this plan with a fireplace, deluxe master bath and finished basement.



ELEVATION A

ELEVATION B

## SETTLER'S CROSSING **THE TYLER** Approx. 2,060 sq. ft. | 3 to 4 bed | 2 to 3 bath | 3-car garage | Plan #D20T





ELEVATION C

## **RICHMONDAMERICAN.COM**

#### MAIN FLOOR









OPT. DELUXE **OWNER'S BATH 2** 



**OWNER'S BATH 3** 

## **RICHMONDAMERICAN.COM**



# OPT. CENTER-MEET DOOR W/ COVERED PATIO



## **OPT. MULTI-SLIDE DOOR** W/ COVERED PATIO



MAIN-FLOOR OPTIONS