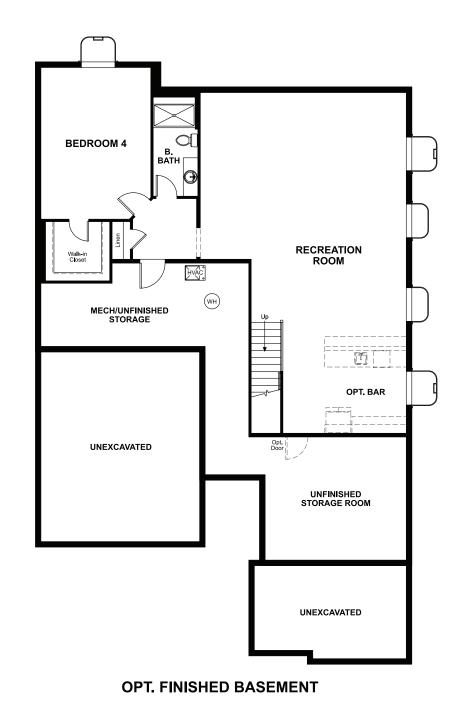

BASEMENT



#### COMMUNITY LOCATION:

Settler's Crossing | 18950 E. 96<sup>th</sup> Place | Commerce City, CO 80022 | **303.850.5750** 

### DESIGN CENTER LOCATION:

Denver Metro Home Gallery<sup>TM</sup> | 8000 E. Belleview Avenue, Suite C-12 | Greenwood Village, CO 80111 | **888.402.4663** 

Floor plans and renderings are conceptual drawings and may vary from actual plans and homes as built. Options and features may not be available on all homes and are subject to change without notice. Actual homes may vary from photos and/or drawings which show upgraded landscaping and may not represent the lowest-priced homes in the community. Features may include optional upgrades and may not be available on all homes. Prices, specifications and availability are subject to change without notice. Square footage