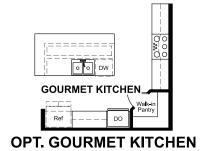

### ABOUT THE TYLER

Seeking a ranch-style floor plan with an open layout for entertaining? Put the Tyler at the top of your list! It offers an inviting great room, a generous dining room and an impressive kitchen with a center island, walk-in pantry and optional gourmet features. A luxurious master suite boasts a private bath and immense walk-in closet and two additional bedrooms offer ample space for rest and relaxation. A covered patio and front- and side-entry garages complete the home. Personalize this plan with a fireplace, deluxe master bath and finished basement.