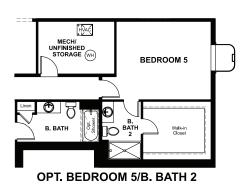

## **ABOUT THE DARIUS**

In addition to a lavish owner's suite with a walk-in closet and private bath, the ranch-style Darius plan includes a second owner's suite with an adjacent living room and optional private entry--perfect for guests or multi-generational living! Additional highlights include a study, two secondary bedrooms with a shared bath and an open great room that flows into a well-appointed kitchen featuring a center island, walk-in pantry and dining nook. A mudroom, powder room, central laundry, covered patio and 3-car garage are also included.

ELEVATION B ELEVATION C

ELEVATION D

MAIN FLOOR **MAIN-FLOOR OPTIONS** 