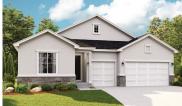

THE DARIUS

Approx. 2,870 sq. ft. | 3 to 6 bed | 3.5 to 4.5 bath | 3-car garage | Plan #U786

**BASEMENT** 

ELEVATION A

## **ABOUT THE DARIUS**

In addition to a lavish owner's suite with a walk-in closet and private bath, the ranch-style Darius plan includes a second owner's suite with an adjacent living room and optional private entry--perfect for guests or multi-generational living! Additional highlights include a study, two secondary bedrooms with a shared bath and an open great room that flows into a well-appointed kitchen featuring a center island, walk-in pantry and dining nook. A mudroom, powder room, central laundry, covered patio and 3-car garage are also included.