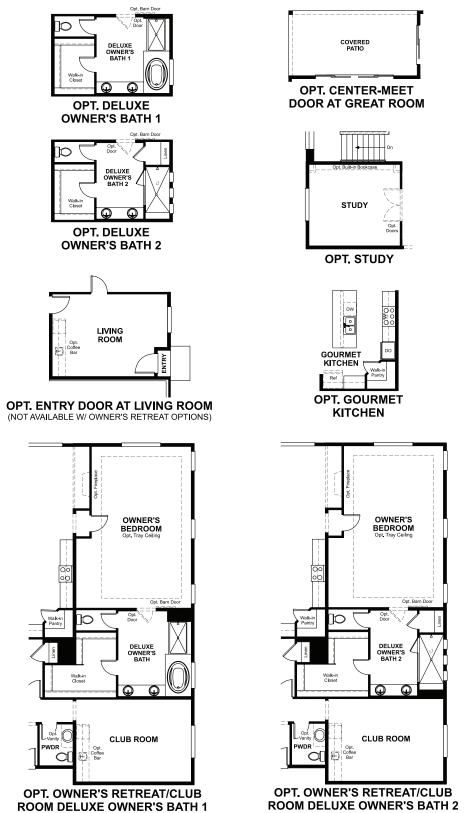

## **ABOUT THE DARIUS**

In addition to a lavish owner's suite with a walk-in closet and private bath, the ranch-style Darius plan includes a second owner's suite with an adjacent living room and optional private entry--perfect for guests or multi-generational living! Additional highlights include a study, two secondary bedrooms with a shared bath and an open great room that flows into a well-appointed kitchen featuring a center island, walk-in pantry and dining nook. A mudroom, powder room, central laundry, covered patio and 3-car garage are also included.

ELEVATION B ELEVATION C

ELEVATION D

MAIN FLOOR **MAIN-FLOOR OPTIONS** 