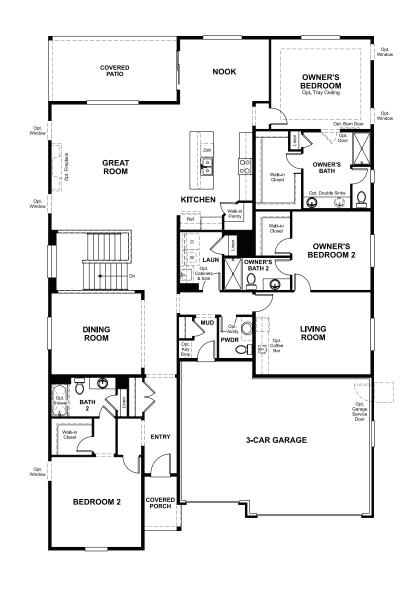

## **ABOUT THE DARIUS**

In addition to a lavish owner's suite with a walk-in closet and private bath, the ranch-style Darius plan includes a second owner's suite with an adjacent living room and optional private entry--perfect for guests or multi-generational living! Additional highlights include a study, two secondary bedrooms with a shared bath and an open great room that flows into a well-appointed kitchen featuring a center island, walk-in pantry and dining nook. A mudroom, powder room, central laundry, covered patio and 3-car garage are also included.

ELEVATION B ELEVATION C

ELEVATION D

MAIN FLOOR **MAIN-FLOOR OPTIONS** 