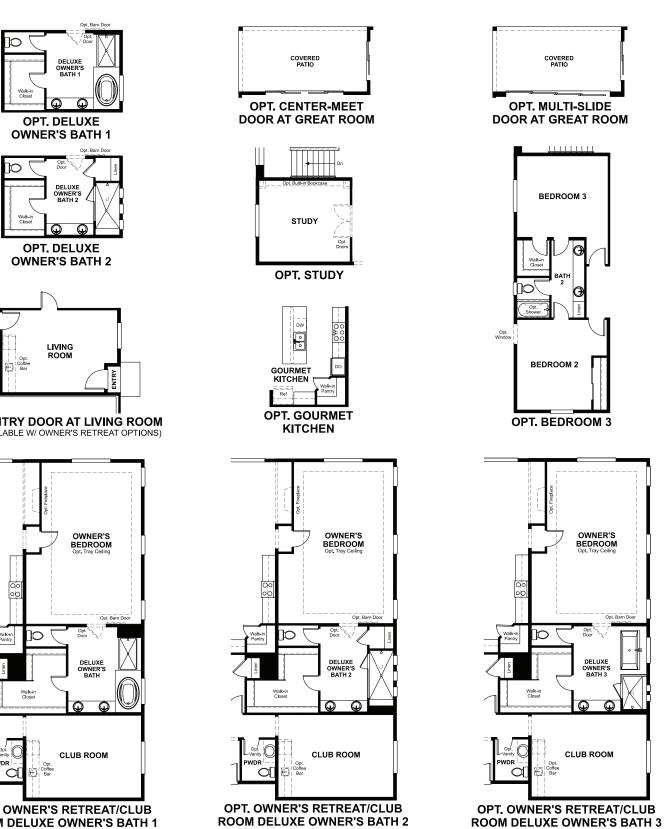

## **ABOUT THE DARIUS**

In addition to a lavish owner's suite with a walk-in closet and private bath, the ranch-style Darius plan includes a second owner's suite with an adjacent living room and optional private entry--perfect for guests or multi-generational living! Additional highlights include a study, two secondary bedrooms with a shared bath and an open great room that flows into a well-appointed kitchen featuring a center island, walk-in pantry and dining nook. A mudroom, powder room, central laundry, covered patio and 3-car garage are also included.

ELEVATION B ELEVATION C

ELEVATION D

MAIN FLOOR **MAIN-FLOOR OPTIONS** 