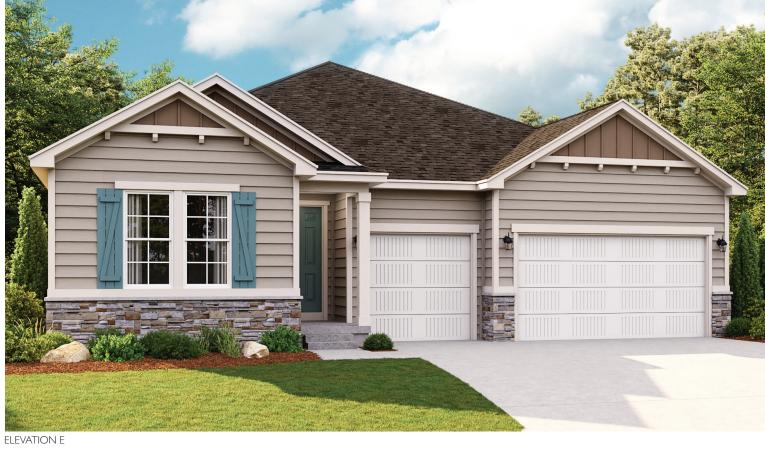

THE DARIUS

Approx. 2,870 sq. ft. | 3 to 6 bed | 3.5 to 4.5 bath | 3-car garage | Plan #U786

**BASEMENT** 

ELEVATION A