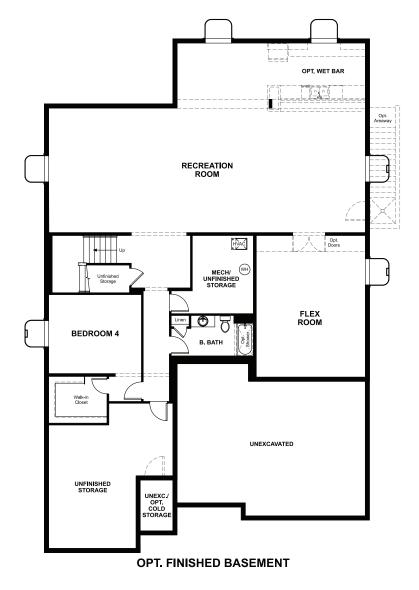

THE DARIUS

Approx. 2,870 sq. ft. | 3 to 6 bed | 3.5 to 4.5 bath | 3-car garage | Plan #U786

**BASEMENT** 

ELEVATION A

## **ABOUT THE DARIUS**

In addition to a lavish owner's suite with a walk-in closet and private bath, the ranch-style Darius plan includes a second owner's suite with an adjacent living room and optional private entry--perfect for guests or multi-generational living! Additional highlights include a study, two secondary bedrooms with a shared bath and an open great room that flows into a well-appointed kitchen featuring a center island, walk-in pantry and dining nook. A mudroom, powder room, central laundry, covered patio and 3-car garage are also included.