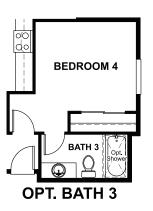

## **ABOUT THE JASPER**

The ranch-style Jasper plan offers abundant living space with a range of exciting personalization options. Off the foyer, you'll find a bedroom, a bath, and a second bedroom that can be optioned as a study. An open layout is adjacent, showcasing a great room, a kitchen with a center island, and a dining area. The owner suite features a walk-in closet and an attached bath; a fourth bedroom is a few steps away, as is a mudroom. Also includes covered patio and optional 3-car garage! Make this plan your own by adding a third bath in lieu of the mudroom.