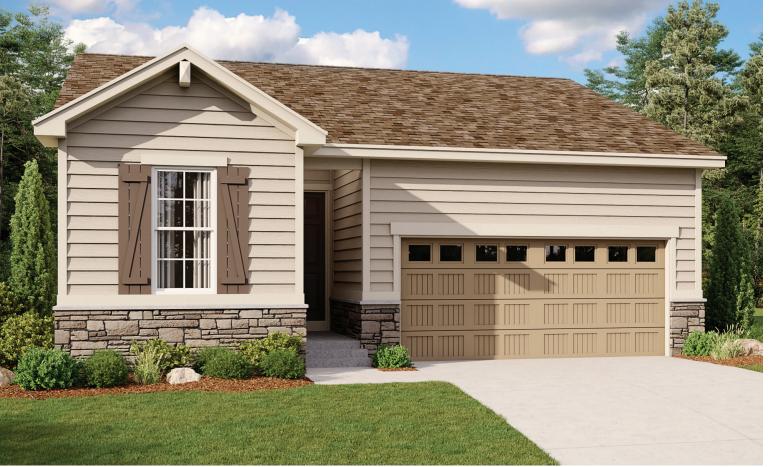

*DESIGN CENTER LOCATION:**

HG2 by Richmond American™ | 8000 E. Belleview Avenue, Suite D-30 | Greenwood Village, CO 80111 | **888.402.4663** 



Floor plans and renderings are conceptual drawings and may vary from actual plans and homes as built. Options and features may not be available on all homes and are subject to change without notice. Actual homes may vary from photos and/or drawings which show upgraded landscaping and may not represent the lowest-priced homes in the community. Features may include optional upgrades and may not be available on all homes. Prices, specifications and availability are subject to change without notice. Square footage is approximate and subject to change without notice. ©2021 Richmond American Homes, Richmond American Homes of Colorado, Inc. 10/22/2021



ELEVATION D

ELEVATION A

## **ABOUT THE JASPER**

The ranch-style Jasper plan offers abundant living space with a range of exciting personalization options. Off the foyer, you'll find a bedroom, a bath, and a second bedroom that can be optioned as a study. An open layout is adjacent, showcasing a great room, a kitchen with a center island, and a dining area. The owner suite features a walk-in closet and an attached bath; a fourth bedroom is a few steps away, as is a mudroom. Also includes covered patio and optional 3-car garage! Make this plan your own by adding a third bath in lieu of the mudroom.







ELEVATION B

ELEVATION C