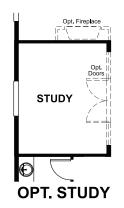

## **ABOUT THE JASPER**

The ranch-style Jasper plan offers abundant living space with a range of exciting personalization options. Off the foyer, you'll find a bedroom, a bath, and a second bedroom that can be optioned as a study. An open layout is adjacent, showcasing a great room, a kitchen with a center island, and a dining area. The owner suite features a walk-in closet and an attached bath; a fourth bedroom is a few steps away, as is a mudroom. Also includes covered patio and optional 3-car garage! Make this plan your own by adding a third bath in lieu of the mudroom.