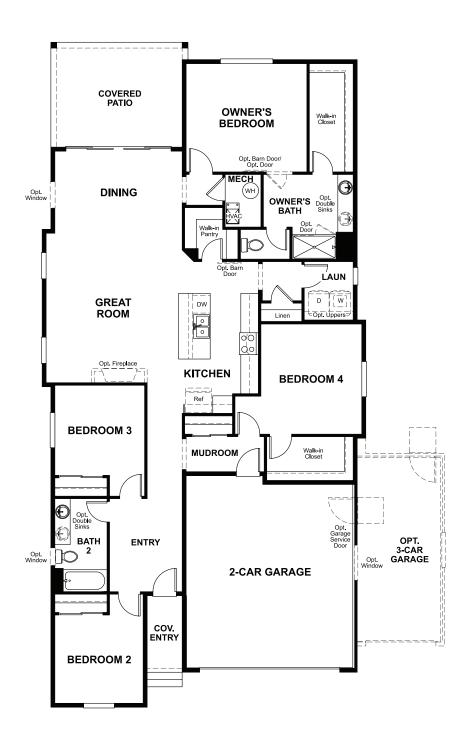

## THE JASPER

Approx. 1,900 sq. ft. | 4 bed | 2 to 3 bath | 2- to 3-car garage | Plan #D9 | 8

CRAWL SPACE

## **ABOUT THE JASPER**

The ranch-style Jasper plan offers abundant living space with a range of exciting personalization options. Off the foyer, you'll find a bedroom, a bath, and a second bedroom that can be optioned as a study. An open layout is adjacent, showcasing a great room, a kitchen with a center island, and a dining area. The owner suite features a walk-in closet and an attached bath; a fourth bedroom is a few steps away, as is a mudroom. Also includes covered patio and optional 3-car garage! Make this plan your own by adding a third bath in lieu of the mudroom.