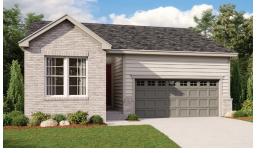

## THE JASPER

Approx. 1,900 sq. ft. | 4 bed | 2 to 3 bath | 2- to 3-car garage | Plan #D9 | 8

CRAWL SPACE

ELEVATION D

ELEVATION A

## **ABOUT THE JASPER**

The ranch-style Jasper plan offers abundant living space with a range of exciting personalization options. Off the foyer, you'll find a bedroom, a bath, and a second bedroom that can be optioned as a study. An open layout is adjacent, showcasing a great room, a kitchen with a center island, and a dining area. The owner suite features a walk-in closet and an attached bath; a fourth bedroom is a few steps away, as is a mudroom. Also includes covered patio and optional 3-car garage! Make this plan your own by adding a third bath in lieu of the mudroom.