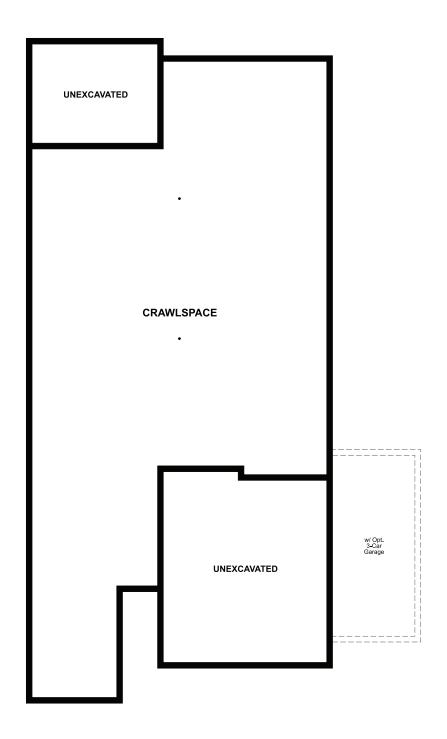

## THE JASPER

Approx. 1,900 sq. ft. | 4 bed | 2 to 3 bath | 2- to 3-car garage | Plan #D9 | 8

CRAWL SPACE