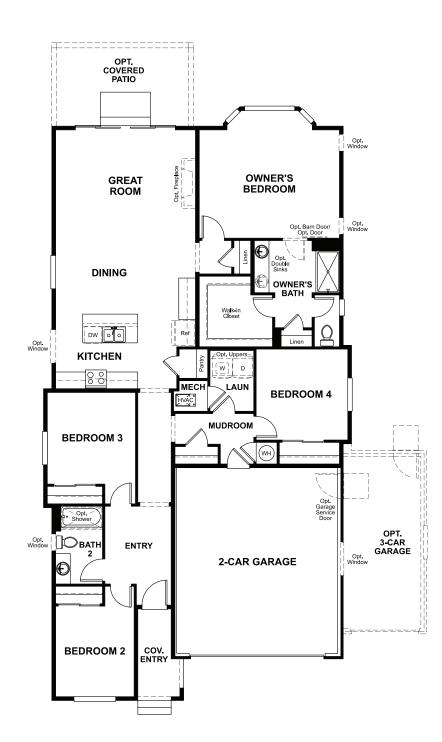

### ABOUT THE PERIDOT

At the heart of the ranch-style Peridot plan, an inviting kitchen with a center island, walk-in pantry and dining area overlooks a spacious great room and an optional covered patio. Four generous bedrooms, including a beautiful owner's suite with a private bath and oversized walk-in closet, offer plenty of space for rest and relaxation. Other notable features include an optional 3-car garage and a central laundry and mudroom. Make this home your own with an optional study in lieu of a bedroom or a cozy fireplace!

## THE PERIDOT Approx. 1,840 sq. ft. | 4 bed | 2 bath | 2- to 3-car garage | Plan #D908

MAIN FLOOR

MAIN-FLOOR OPTIONS