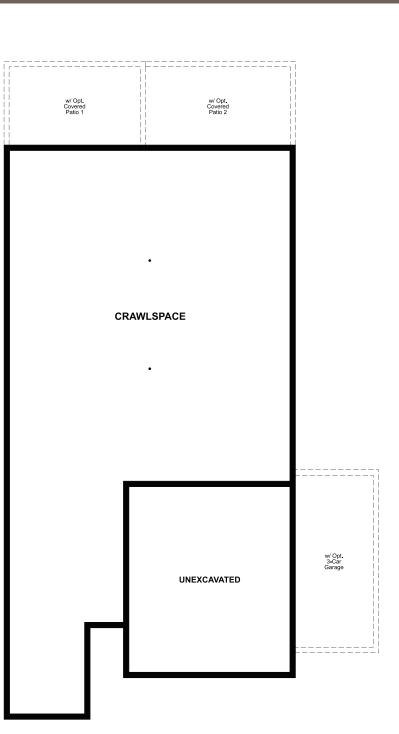

CRAWL SPACE

ELEVATION D

## THE PERIDOT Approx. 1,840 sq. ft. | 4 bed | 2 bath | 2- to 3-car garage | Plan #D908

MAIN FLOOR

MAIN-FLOOR OPTIONS