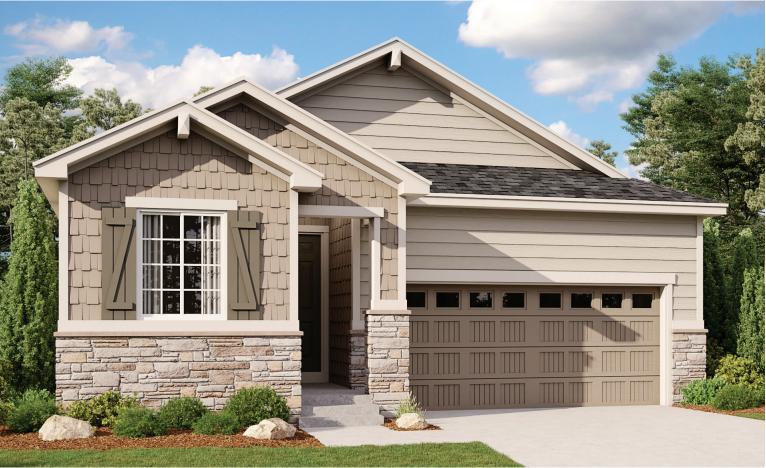

ELEVATION A

**ELEVATION B** 

# SEASONS AT SETTLERS CROSSING Approx. 1,840 sq. ft. | 4 bed | 2 bath | 2- to 3-car garage | Plan #D908

ELEVATION C