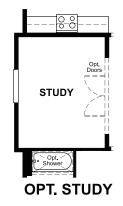

### ABOUT THE PERIDOT

At the heart of the ranch-style Peridot plan, an inviting kitchen with a center island, walk-in pantry and dining area overlooks a spacious great room and an optional covered patio. Four generous bedrooms, including a beautiful owner's suite with a private bath and oversized walk-in closet, offer plenty of space for rest and relaxation. Other notable features include an optional 3-car garage and a central laundry and mudroom. Make this home your own with an optional study in lieu of a bedroom or a cozy fireplace!

## THE PERIDOT Approx. 1,840 sq. ft. | 4 bed | 2 bath | 2- to 3-car garage | Plan #D908

MAIN FLOOR

MAIN-FLOOR OPTIONS