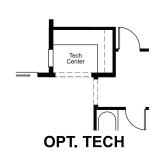

s, Richmond American Homes of Colorado, Inc. 10/22/2021



ELEVATION E

ELEVATION A

## **ABOUT THE SUNSTONE**

Everything's just where you need it in this charming ranch-style floor plan with an optional 3-car garage. As you enter, you'll find an elegant study just off the entryway. Beyond the entry, an inviting kitchen with a built-in pantry and generous eat-in island flows into a charming breakfast nook—and beyond that, the great room. From the great room, you'll enjoy stylish center-meet doors. This floor plan also includes four bedrooms, with an optional fifth bedroom in lieu of the study. Completing the floor plan, a beautiful owner's suite boasts two walk-in closets and a private bath with double sinks.









ELEVATION B ELEVATION C

ELEVATION D

MAIN FLOOR MAIN-FLOOR OPTIONS