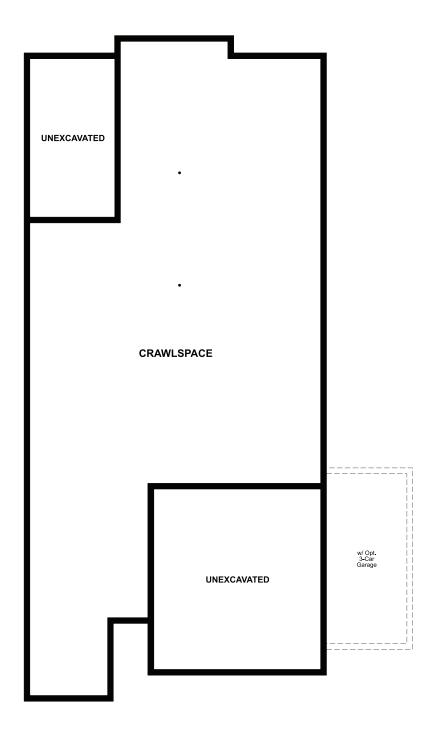

## THE SUNSTONE

Approx. 1,950 sq. ft. | 4 to 5 bed | 2 bath | 2- to 3-car garage | Plan #D919

**CRAWL SPACE** 