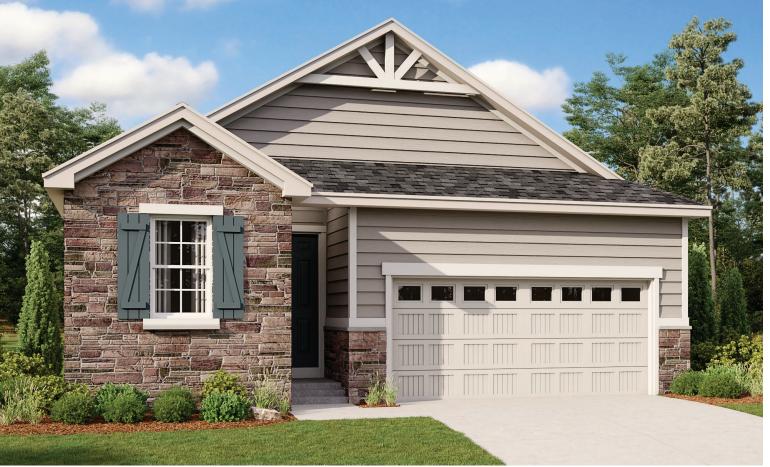

*DESIGN CENTER LOCATION:**

HG2 by Richmond American™ | 8000 E. Belleview Avenue, Suite D-30 | Greenwood Village, CO 80111 | **888.402.4663** 



Floor plans and renderings are conceptual drawings and may vary from actual plans and homes as built. Options and features may not be available on all homes and are subject to change without notice. Actual homes may vary from photos and/or drawings which show upgraded landscaping and may not represent the lowest-priced homes in the community. Features may include optional upgrades and may not be available on all homes. Prices, specifications and availability are subject to change without notice. Square footage is approximate and subject to change without notice. ©2021 Richmond American Homes, Richmond American Homes of Colorado, Inc. 10/22/2021



ELEVATION E

ELEVATION A

## **ABOUT THE SUNSTONE**

Everything's just where you need it in this charming ranch-style floor plan with an optional 3-car garage. As you enter, you'll find an elegant study just off the entryway. Beyond the entry, an inviting kitchen with a built-in pantry and generous eat-in island flows into a charming breakfast nook—and beyond that, the great room. From the great room, you'll enjoy stylish center-meet doors. This floor plan also includes four bedrooms, with an optional fifth bedroom in lieu of the study. Completing the floor plan, a beautiful owner's suite boasts two walk-in closets and a private bath with double sinks.









ELEVATION B ELEVATION C

ELEVATION D

MAIN FLOOR MAIN-FLOOR OPTIONS