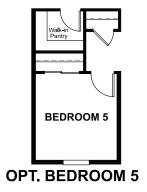

## **ABOUT THE SUNSTONE**

Everything's just where you need it in this charming ranch-style floor plan with an optional 3-car garage. As you enter, you'll find an elegant study just off the entryway. Beyond the entry, an inviting kitchen with a built-in pantry and generous eat-in island flows into a charming breakfast nook—and beyond that, the great room. From the great room, you'll enjoy stylish center-meet doors. This floor plan also includes four bedrooms, with an optional fifth bedroom in lieu of the study. Completing the floor plan, a beautiful owner's suite boasts two walk-in closets and a private bath with double sinks.