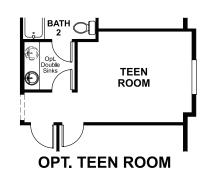

## **ABOUT THE SUNSTONE**

Everything's just where you need it in this charming ranch-style floor plan with an optional 3-car garage. As you enter, you'll find an elegant study just off the entryway. Beyond the entry, an inviting kitchen with a built-in pantry and generous eat-in island flows into a charming breakfast nook—and beyond that, the great room. From the great room, you'll enjoy stylish center-meet doors. This floor plan also includes four bedrooms, with an optional fifth bedroom in lieu of the study. Completing the floor plan, a beautiful owner's suite boasts two walk-in closets and a private bath with double sinks.