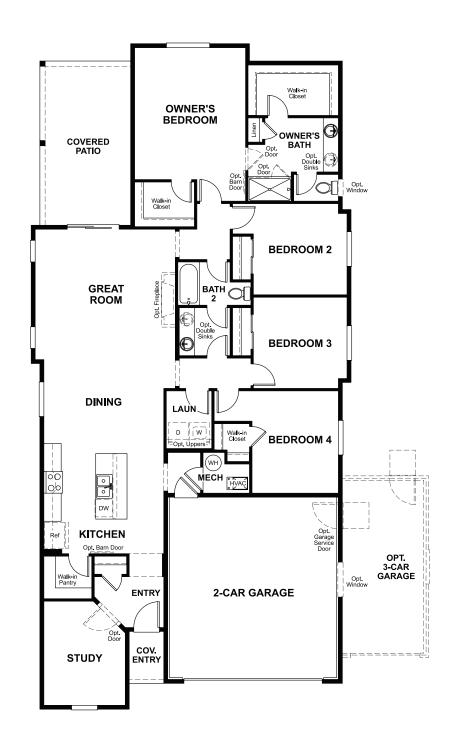

## THE SUNSTONE

Approx. 1,950 sq. ft. | 4 to 5 bed | 2 bath | 2- to 3-car garage | Plan #D919

**CRAWL SPACE** 

## **ABOUT THE SUNSTONE**

Everything's just where you need it in this charming ranch-style floor plan with an optional 3-car garage. As you enter, you'll find an elegant study just off the entryway. Beyond the entry, an inviting kitchen with a built-in pantry and generous eat-in island flows into a charming breakfast nook—and beyond that, the great room. From the great room, you'll enjoy stylish center-meet doors. This floor plan also includes four bedrooms, with an optional fifth bedroom in lieu of the study. Completing the floor plan, a beautiful owner's suite boasts two walk-in closets and a private bath with double sinks.