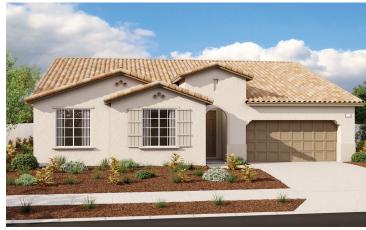

# RUNNING DEER ESTATES THE DELANEY

Approx. 2,290 sq. ft. | 3 to 4 bed | 2.5 bath | 2- to 3-car garage | Plan #S22D

ELEVATION B