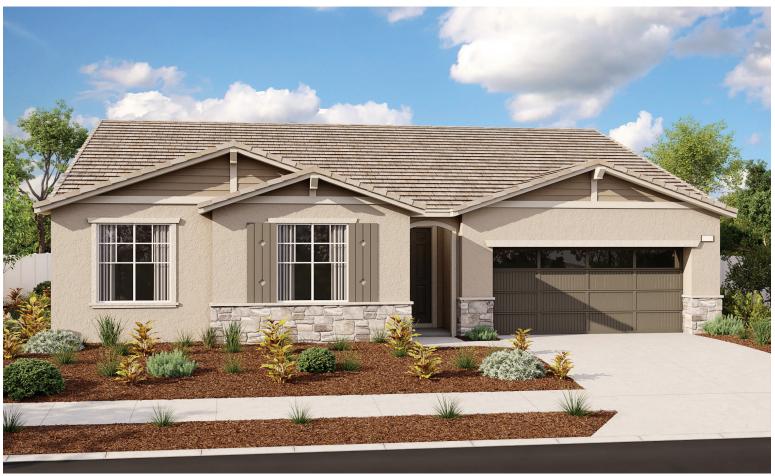

ELEVATION C

# RUNNING DEER ESTATES THE DELANEY

Approx. 2,290 sq. ft. | 3 to 4 bed | 2.5 bath | 2- to 3-car garage | Plan #S22D

ELEVATION B