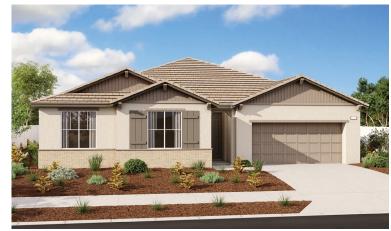

ELEVATION A

# RUNNING DEER ESTATES THE DELANEY

Approx. 2,290 sq. ft. | 3 to 4 bed | 2.5 bath | 2- to 3-car garage | Plan #S22D

ELEVATION B