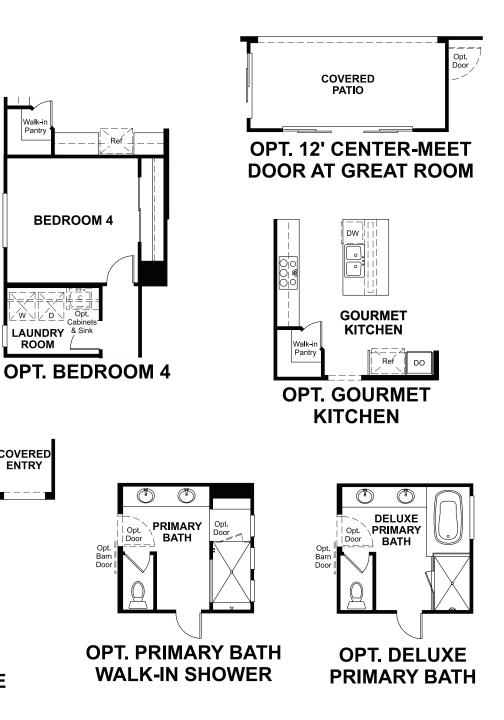

Pantr \_Ref\_ STUDY Opt. ;#\_\_\_\_\_=== Opt. Cabinets WKD <u>w</u>ll <u>d</u> & Sink LAUNDRY LAUNDRY & Sink ROOM ROOM **OPT. STUDY** COVERED **BEDROOM 2** ENTRY **BEDROOM 3** SIDE-ENTRY GARAGE

**OPT. SIDE TURN GARAGE** 

MAIN FLOOR

THE DELANEY Approx. 2,290 sq. ft. | 3 to 4 bed | 2.5 bath | 2- to 3-car garage | Plan #S22D

MAIN-FLOOR OPTIONS