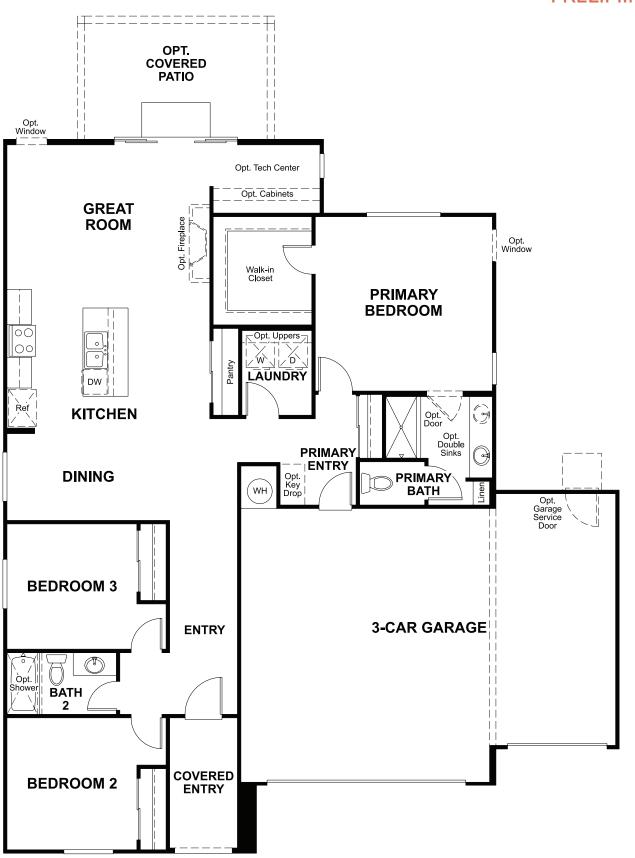

# MAIN FLOOR PRELIMINARY

#### ABOUT THE ONYX

As you enter the ranch-style Onyx plan, you'll find two generous bedrooms flanking a full bath. Toward the back of the home are a well-appointed kitchen with a center island and dining nook and an open great room with an optional fireplace and tech center. A central laundry room and inviting primary suite, complete with private bath and oversized walk-in closet, are also included. Make this home your own with an optional covered patio for outdoor entertaining!