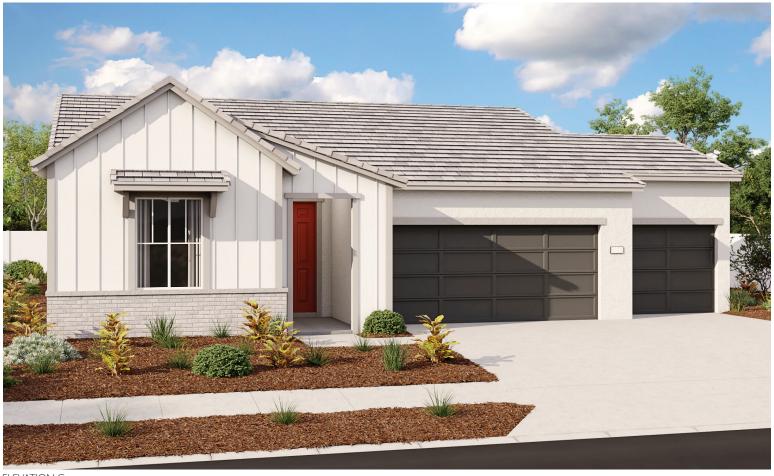

## THE ONYX

Approx. 1,580 sq. ft. | 3 bed | 2 bath | 3-car garage | Plan #N902

ELEVATION C

#### ABOUT THE ONYX

As you enter the ranch-style Onyx plan, you'll find two generous bedrooms flanking a full bath. Toward the back of the home are a well-appointed kitchen with a center island and dining nook and an open great room with an optional fireplace and tech center. A central laundry room and inviting primary suite, complete with private bath and oversized walk-in closet, are also included. Make this home your own with an optional covered patio for outdoor entertaining!