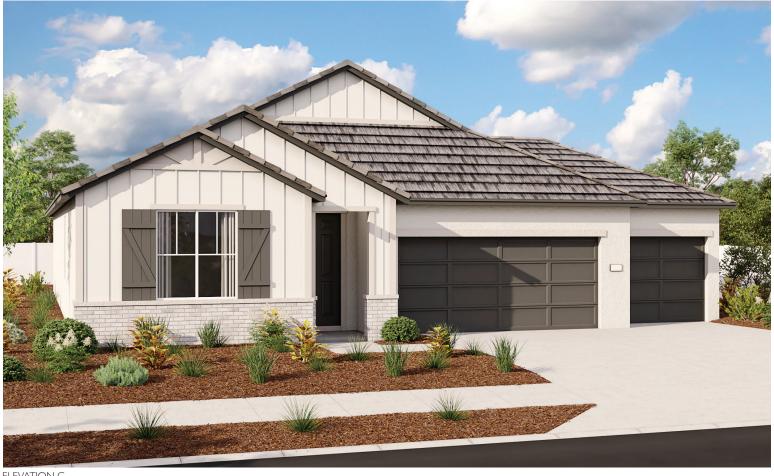

# THE AGATE

Approx. 2,070 sq. ft. | 3 to 4 bed | 2 to 3 bath | 3-car garage | Plan #N922

ELEVATION C

#### **ABOUT THE AGATE**

The thoughtfully designed Agate floor plan offers an open layout showcasing a kitchen with a center island and dining nook, and a spacious great room. An adjacent primary suite includes an immense walk-in closet and an attached bath with double sinks, and two additional bedrooms offer ample space for rest and relaxation. You'll also appreciate a convenient laundry and versatile flex space, which can be optioned as an additional bedroom and bath. Personalize this inviting ranch plan with a fireplace, covered patio and more!