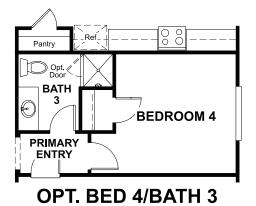

#### **ABOUT THE AGATE**

The thoughtfully designed Agate floor plan offers an open layout showcasing a kitchen with a center island and dining nook, and a spacious great room. An adjacent primary suite includes an immense walk-in closet and an attached bath with double sinks, and two additional bedrooms offer ample space for rest and relaxation. You'll also appreciate a convenient laundry and versatile flex space, which can be optioned as an additional bedroom and bath. Personalize this inviting ranch plan with a fireplace, covered patio and more!

## MAIN FLOOR **PRELIMINARY**