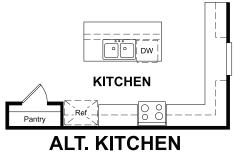

#### **ABOUT THE AGATE**

The thoughtfully designed Agate floor plan offers an open layout showcasing a kitchen with a center island and dining nook, and a spacious great room. An adjacent primary suite includes an immense walk-in closet and an attached bath with double sinks, and two additional bedrooms offer ample space for rest and relaxation. You'll also appreciate a convenient laundry and versatile flex space, which can be optioned as an additional bedroom and bath. Personalize this inviting ranch plan with a fireplace, covered patio and more!

## MAIN FLOOR **PRELIMINARY**