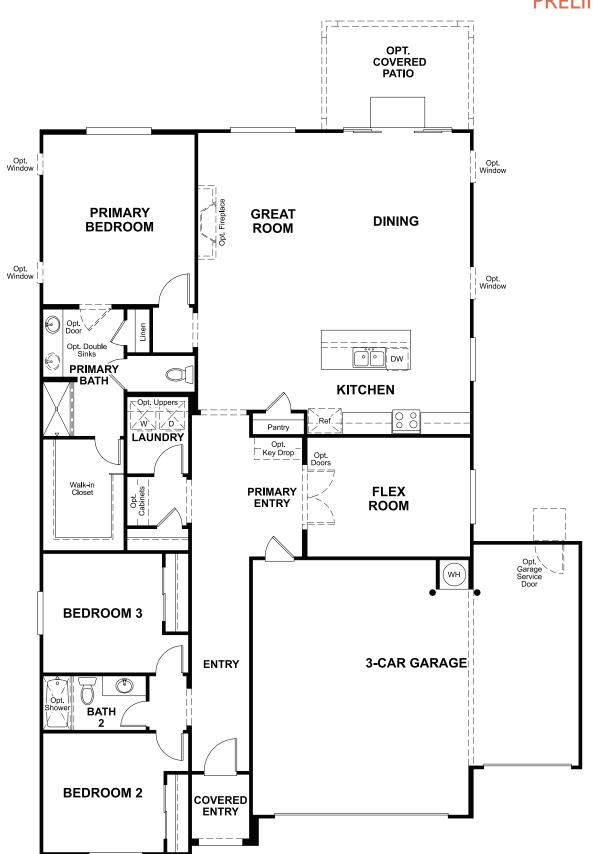

## MAIN FLOOR **PRELIMINARY**

#### **ABOUT THE AGATE**

The thoughtfully designed Agate floor plan offers an open layout showcasing a kitchen with a center island and dining nook, and a spacious great room. An adjacent primary suite includes an immense walk-in closet and an attached bath with double sinks, and two additional bedrooms offer ample space for rest and relaxation. You'll also appreciate a convenient laundry and versatile flex space, which can be optioned as an additional bedroom and bath. Personalize this inviting ranch plan with a fireplace, covered patio and more!