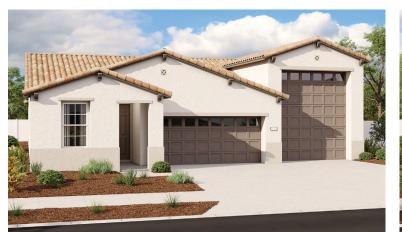

## SEASONS AT MASON TRAILS THE BRONZE

Approx. 1,690 sq. ft. | 3 bed | 2 bath | 2-car + RV garage | Plan #N928



ELEVATION C

## **ABOUT THE BRONZE**

Enjoy single-floor living with the thoughtfully designed Bronze plan. Just off the home's entry, you'll find two generous bedrooms flanking a shared bath. Next, you'll encounter a well-appointed kitchen featuring a center island, walk-in pantry, dining nook and adjacent great room. Other highlights include a private primary suite with an attached bath and expansive walk-in closet, a central laundry room and a convenient 2-car plus RV garage. Personalize this plan with a great room fireplace, a study in lieu of the third bedroom and a relaxing covered patio!



ELEVATION A



ELEVATION B

## COMMUNITY LOCATION:

Seasons at Mason Trails | PFE Road & Walerga Road | Roseville, CA 95747 | 916.472.7383

## **DESIGN CENTER LOCATION:**

Northern California Home Gallery™ | One Harbor Center, Suite 150 | Suisun City, CA 94585 | **707.416.2800** 



Floor plans and renderings are conceptual drawings and may vary from actual plans and homes as built. Options and features may not be available on all homes and are subject to change without notice. Actual homes may vary from photos and/or drawings which show upgraded landscaping and may not represent the lowest-priced homes in the community. Features may include optional upgrades and may not be available on all homes. Prices, specifications and availability are subject to change without notice. Square footag