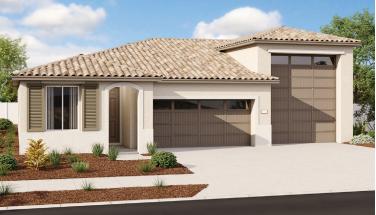

## SEASONS AT MASON TRAILS THE BRONZE

Approx. 1,690 sq. ft. | 3 bed | 2 bath | 2-car + RV garage | Plan #N928



ELEVATION C

## **ABOUT THE BRONZE**

Enjoy single-floor living with the thoughtfully designed Bronze plan. Just off the home's entry, you'll find two generous bedrooms flanking a shared bath. Next, you'll encounter a well-appointed kitchen featuring a center island, walk-in pantry, dining nook and adjacent great room. Other highlights include a private primary suite with an attached bath and expansive walk-in closet, a central laundry room and a convenient 2-car plus RV garage. Personalize this plan with a great room fireplace, a study in lieu of the third bedroom and a relaxing covered patio!



ELEVATION A



ELEVATION B

## COMMUNITY LOCATION:

Seasons at Mason Trails | PFE Road & Walerga Road | Roseville, CA 95747 | 916.472.7383

## **DESIGN CENTER LOCATION:**

Northern California Home Gallery™ | One Harbor Center, Suite 150 | Suisun City, CA 94585 | **707.416.2800** 



Floor plans and renderings are conceptual drawings and may vary from actual plans and homes as built. Options and features may not be available on all homes and are subject to change without notice. Actual homes may vary from photos and/or drawings which show upgraded landscaping and may not represent the lowest-priced homes in the community. Features may include optional upgrades and may not be available on all homes. Prices, specifications and availability are subject to change without notice. Square footage is approximat