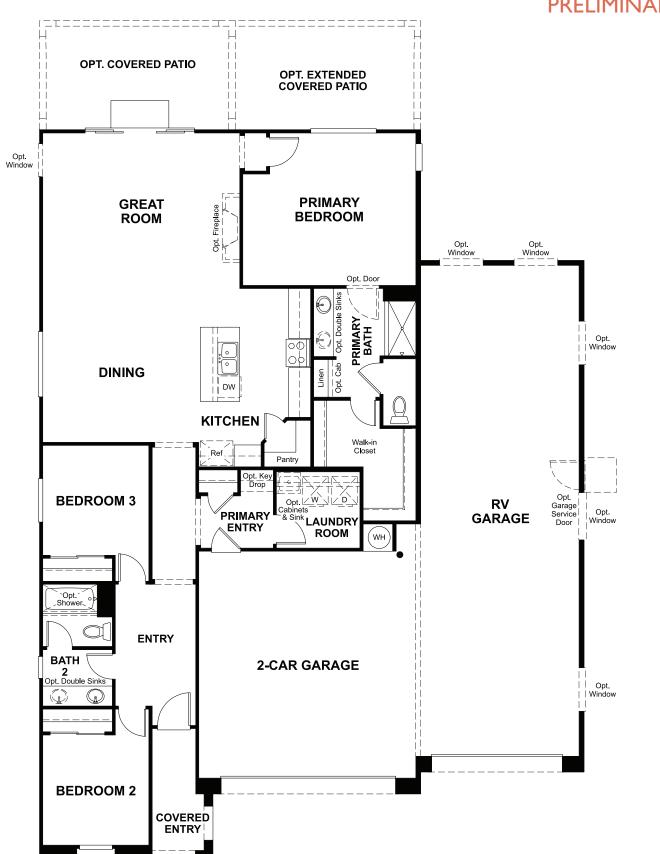

## **ABOUT THE BRONZE**

Enjoy single-floor living with the thoughtfully designed Bronze plan. Just off the home's entry, you'll find two generous bedrooms flanking a shared bath. Next, you'll encounter a well-appointed kitchen featuring a center island, walk-in pantry, dining nook and adjacent great room. Other highlights include a private primary suite with an attached bath and expansive walk-in closet, a central laundry room and a convenient 2-car plus RV garage. Personalize this plan with a great room fireplace, a study in lieu of the third bedroom and a relaxing covered patio!

MAIN-FLOOR OPTIONS **PRELIMINARY** 

MAIN FLOOR **PRELIMINARY** 