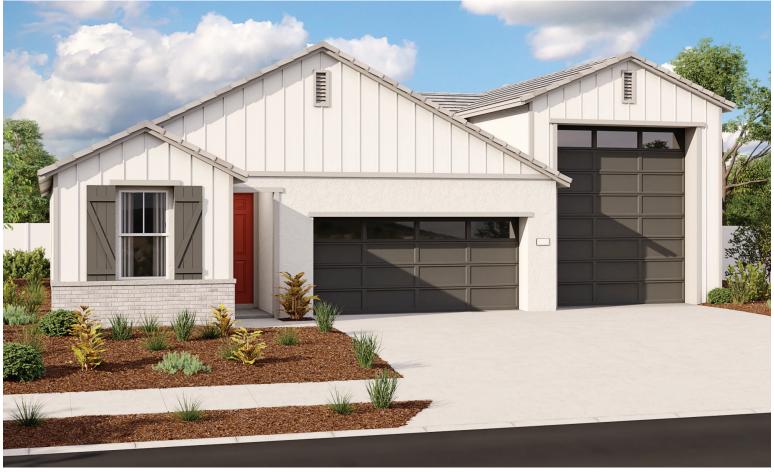

## SEASONS AT MASON TRAILS THE BRONZE

Approx. 1,690 sq. ft. | 3 bed | 2 bath | 2-car + RV garage | Plan #N928

ELEVATION C

## **ABOUT THE BRONZE**

Enjoy single-floor living with the thoughtfully designed Bronze plan. Just off the home's entry, you'll find two generous bedrooms flanking a shared bath. Next, you'll encounter a well-appointed kitchen featuring a center island, walk-in pantry, dining nook and adjacent great room. Other highlights include a private primary suite with an attached bath and expansive walk-in closet, a central laundry room and a convenient 2-car plus RV garage. Personalize this plan with a great room fireplace, a study in lieu of the third bedroom and a relaxing covered patio!