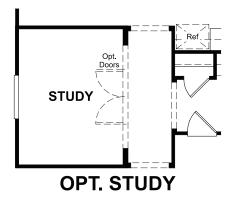

## **ABOUT THE BRONZE**

Enjoy single-floor living with the thoughtfully designed Bronze plan. Just off the home's entry, you'll find two generous bedrooms flanking a shared bath. Next, you'll encounter a well-appointed kitchen featuring a center island, walk-in pantry, dining nook and adjacent great room. Other highlights include a private primary suite with an attached bath and expansive walk-in closet, a central laundry room and a convenient 2-car plus RV garage. Personalize this plan with a great room fireplace, a study in lieu of the third bedroom and a relaxing covered patio!

MAIN-FLOOR OPTIONS **PRELIMINARY** 

MAIN FLOOR **PRELIMINARY** 