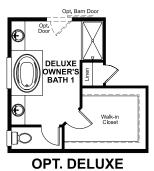

# THE HARRIS Approx. 2,450 sq. ft. | 3 to 5 bed | 2 to 3 bath | 2-car + RV garage | Plan #U23H

MAIN FLOOR

OWNER'S BATH 1

### MAIN-FLOOR OPTIONS

RICHMONDAMERICAN.COM/ULTRAGARAGE