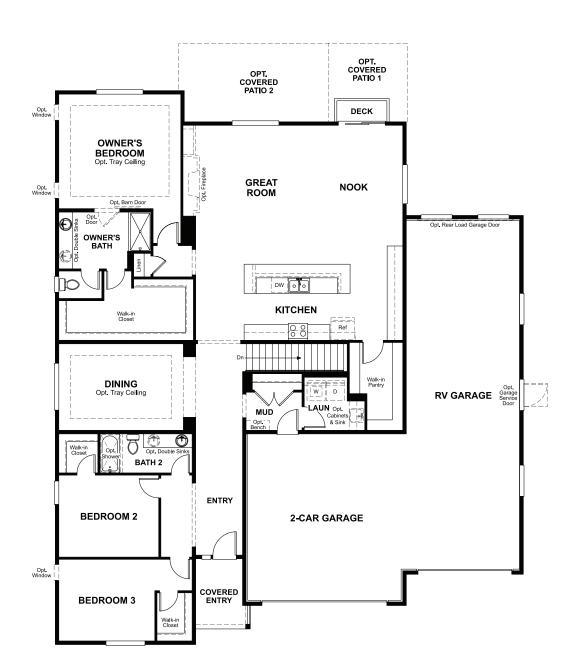

## **ABOUT THE HARRIS**

The ranch-style Harris plan offers an inviting open layout showcasing a large kitchen with a convenient center island, a dining nook and a great room. Adjacent is the owner's suite, featuring an oversize walk-in closet and a private bath with optional deluxe features. Two bedrooms and a full bath are close by, as well as a dining room that can be optioned as a study. Includes 2-car garage and attached RV Garage! Additional options include a finished basement and a covered patio.

# THE HARRIS Approx. 2,450 sq. ft. | 3 to 5 bed | 2 to 3 bath | 2-car + RV garage | Plan #U23H

MAIN FLOOR

OWNER'S BATH 1

### MAIN-FLOOR OPTIONS

RICHMONDAMERICAN.COM/ULTRAGARAGE