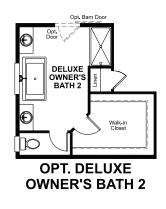

# THE HARRIS Approx. 2,450 sq. ft. | 3 to 5 bed | 2 to 3 bath | 2-car + RV garage | Plan #U23H

MAIN FLOOR

OWNER'S BATH 1

### MAIN-FLOOR OPTIONS

RICHMONDAMERICAN.COM/ULTRAGARAGE