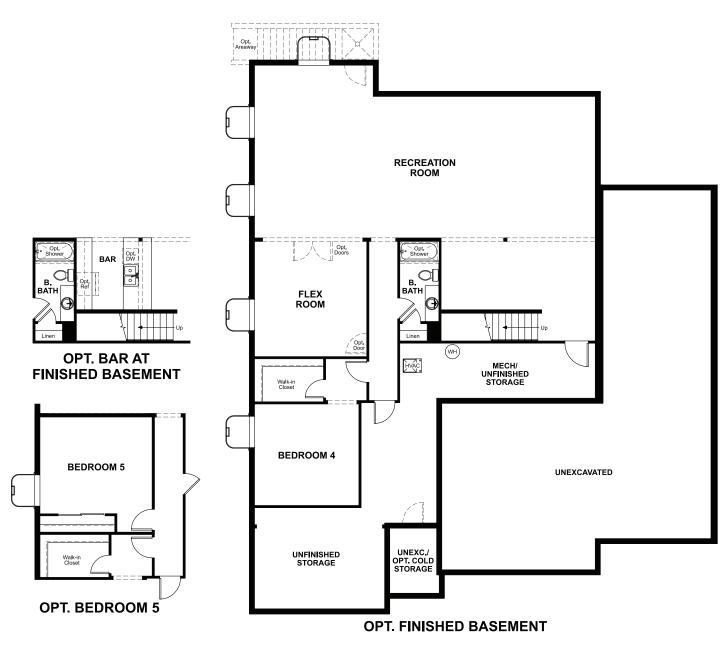

# THE HARRIS Approx. 2,450 sq. ft. | 3 to 5 bed | 2 to 3 bath | 2-car + RV garage | Plan #U23H

MAIN FLOOR

OWNER'S BATH 1

### MAIN-FLOOR OPTIONS

RICHMONDAMERICAN.COM/ULTRAGARAGE

## **ABOUT THE HARRIS**

The ranch-style Harris plan offers an inviting open layout showcasing a large kitchen with a convenient center island, a dining nook and a great room. Adjacent is the owner's suite, featuring an oversize walk-in closet and a private bath with optional deluxe features. Two bedrooms and a full bath are close by, as well as a dining room that can be optioned as a study. Includes 2-car garage and attached RV Garage! Additional options include a finished basement and a covered patio.