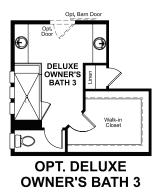

# THE HARRIS Approx. 2,450 sq. ft. | 3 to 5 bed | 2 to 3 bath | 2-car + RV garage | Plan #U23H

MAIN FLOOR

OWNER'S BATH 1

### MAIN-FLOOR OPTIONS

RICHMONDAMERICAN.COM/ULTRAGARAGE