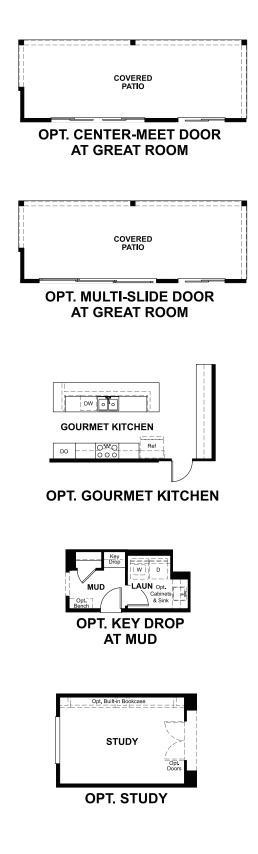

ranch-style Harris plan offers an inviting open layout showcasing a large kitchen with a convenient center island, a dining nook and a great room. Adjacent is the owner's suite, featuring an oversize walk-in closet and a private bath with optional deluxe features. Two bedrooms and a full bath are close by, as well as a dining room that can be optioned as a study. Includes 2-car garage and attached RV Garage! Additional options include a finished basement and a covered patio.



ELEVATION A

ELEVATION B

Approx. 2,450 sq. ft. | 3 to 5 bed | 2 to 3 bath | 2-car + RV garage | Plan #U23H



ELEVATION D

## RICHMONDAMERICAN.COM/ULTRAGARAGE

# THE HARRIS Approx. 2,450 sq. ft. | 3 to 5 bed | 2 to 3 bath | 2-car + RV garage | Plan #U23H

MAIN FLOOR





OWNER'S BATH 1





### MAIN-FLOOR OPTIONS



RICHMONDAMERICAN.COM/ULTRAGARAGE