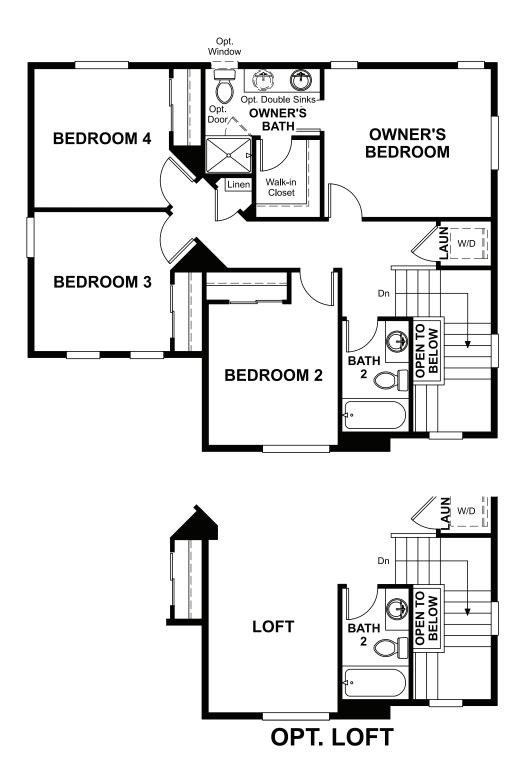

# VILLA BELLA THE MYRTLE

Approx. 1,560 sq. ft. | 4 bed | 2.5 bath | 2- to 3-car garage | Plan #R955

# **ABOUT THE MYRTLE**

On the main floor of the must-see Myrtle plan, you'll find a convenient powder room, an open great room and a spacious kitchen with an optional center island. Upstairs, discover a central laundry, three inviting bedrooms with a shared bath and a lavish owner's suite boasting an attached bath with optional double sinks and a roomy walk-in closet. A 2-car garage is also included. Make this home your own with an optional covered patio and third garage bay.

MAIN FLOOR SECOND FLOOR