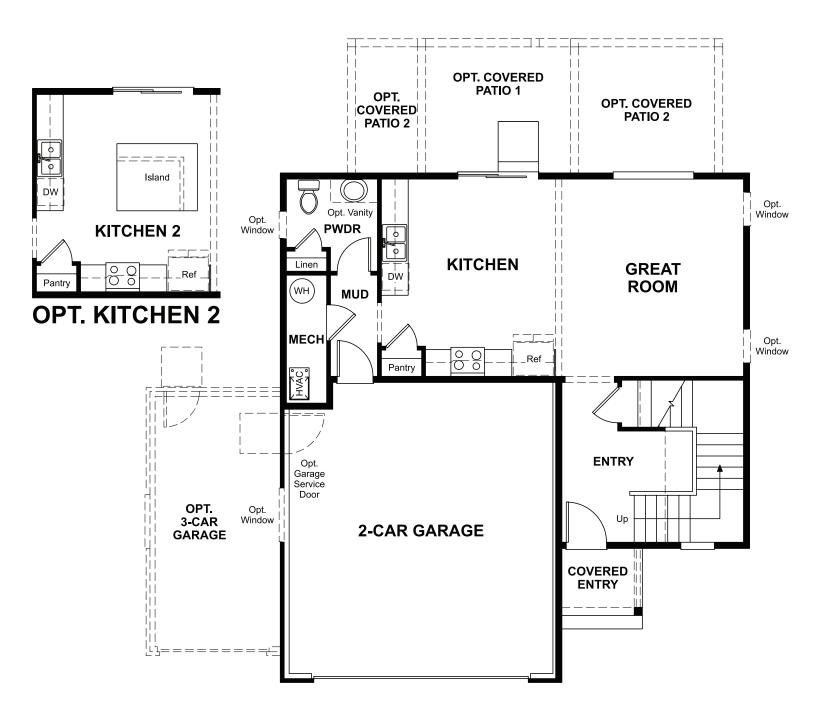

# VILLA BELLA THE MYRTLE

Approx. 1,560 sq. ft. | 4 bed | 2.5 bath | 2- to 3-car garage | Plan #R955

# **ABOUT THE MYRTLE**

On the main floor of the must-see Myrtle plan, you'll find a convenient powder room, an open great room and a spacious kitchen with an optional center island. Upstairs, discover a central laundry, three inviting bedrooms with a shared bath and a lavish owner's suite boasting an attached bath with optional double sinks and a roomy walk-in closet. A 2-car garage is also included. Make this home your own with an optional covered patio and third garage bay.

MAIN FLOOR SECOND FLOOR