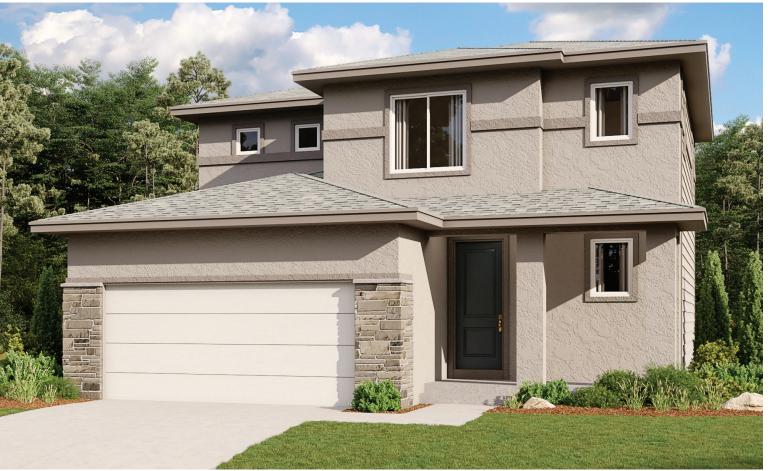

ELEVATION H

ELEVATION F

# **ABOUT THE MYRTLE**

On the main floor of the must-see Myrtle plan, you'll find a convenient powder room, an open great room and a spacious kitchen with an optional center island. Upstairs, discover a central laundry, three inviting bedrooms with a shared bath and a lavish owner's suite boasting an attached bath with optional double sinks and a roomy walk-in closet. A 2-car garage is also included. Make this home your own with an optional covered patio and third garage bay.