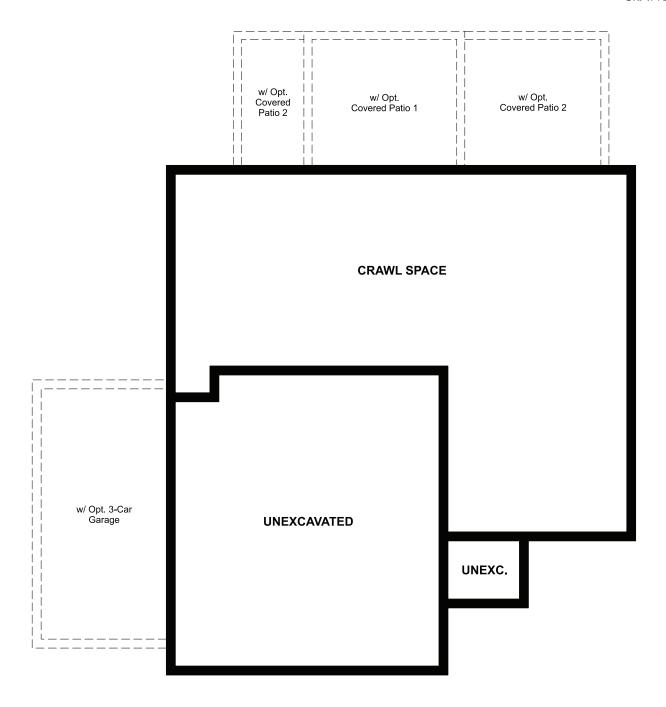

# VILLA BELLA THE MYRTLE

Approx. 1,560 sq. ft. | 4 bed | 2.5 bath | 2- to 3-car garage | Plan #R955

## **CRAWL SPACE**



#### **COMMUNITY LOCATION:**

Villa Bella | 2502 Torino Way | Pueblo, CO 81001 | **719.637.4751** 

## **DESIGN CENTER LOCATION:**

HG2 by Richmond American™ | 8000 E. Belleview Avenue, Suite D-30 | Greenwood Village, CO 80111 | **888.402.4663** 



Floor plans and renderings are conceptual drawings and may vary from actual plans and homes as built. Options and features may not be available on all homes and are subject to change without notice. Actual homes may vary from photos and/or drawings which show upgraded landscaping and may not represent the lowest-priced homes in the community. Features may include optional upgrades and may not be available on all homes. Prices, specifications and availability are subject to change without notice. Square footage is approximate and subject to ch