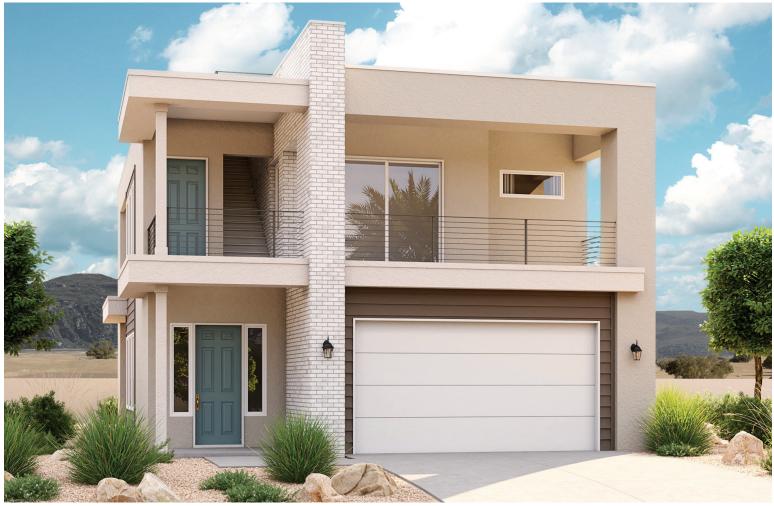

ELEVATION A

### ABOUT THE WILLOWBROOK

A charming porch welcomes guests to the versatile Willowbrook plan. Pass through an inviting entryway and discover a spacious great room, a generous dining area and an impressive kitchen with a center island and a walk-in pantry. A mudroom, a powder room, a pocket office and a covered patio round out the main level, and optional center-meet or multi-slide doors are available to make this living space uniquely yours. Upstairs, you'll find an airy loft, a convenient laundry room, a shared bathroom, and three bedrooms—including a lavish owner's suite offering a walk-in closet, a balcony and a private bath. A rooftop terrace and a 2-car garage are also included.

# BLACK RIDGE COVE **THE WILLOWBROOK** Approx. 2,340 sq. ft. | 3 bed | 2.5 bath | 2-car garage | Plan #ZA10