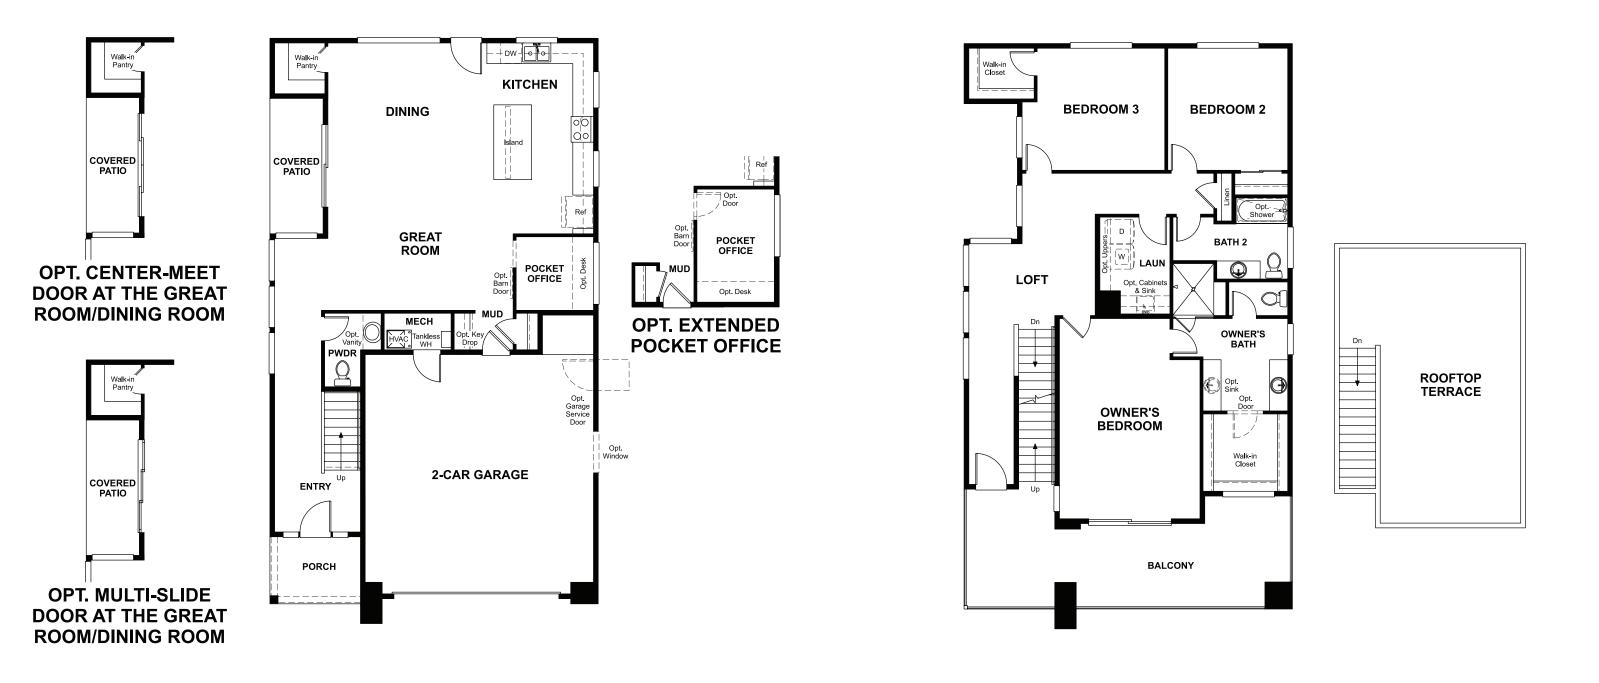

### ABOUT THE WILLOWBROOK

A charming porch welcomes guests to the versatile Willowbrook plan. Pass through an inviting entryway and discover a spacious great room, a generous dining area and an impressive kitchen with a center island and a walk-in pantry. A mudroom, a powder room, a pocket office and a covered patio round out the main level, and optional center-meet or multi-slide doors are available to make this living space uniquely yours. Upstairs, you'll find an airy loft, a convenient laundry room, a shared bathroom, and three bedrooms—including a lavish owner's suite offering a walk-in closet, a balcony and a private bath. A rooftop terrace and a 2-car garage are also included.

### THE WILLOWBROOK Approx. 2,340 sq. ft. | 3 bed | 2.5 bath | 2-car garage | Plan #ZA10

MAIN FLOOR

### SECOND FLOOR & ROOFTOP TERRACE